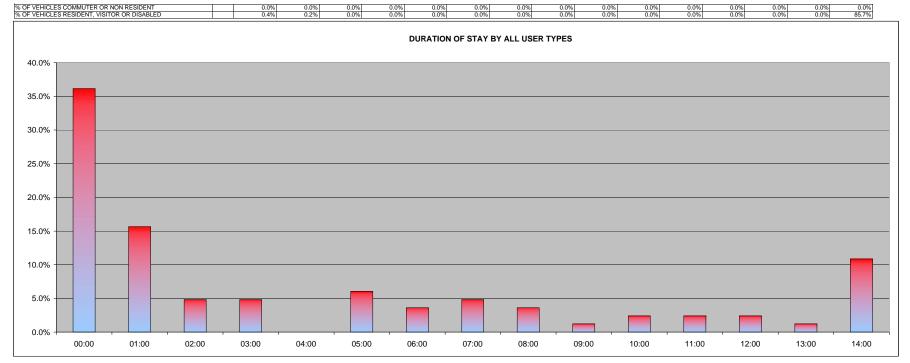

|                                        |    | 00:00 | 01:00 | 02:00 | 03:00 | 04:00 | 05:00 | 06:00 | 07:00 | 08:00 | 09:00 | 10:00 | 11:00 | 12:00 | 13:00 | 14:00 | TO |
|----------------------------------------|----|-------|-------|-------|-------|-------|-------|-------|-------|-------|-------|-------|-------|-------|-------|-------|----|
| COMMUTERS                              |    | 0     | 0     | 0     | 0     | 0     | 3     | 3     | 3     | 2     | 0     | 2     | 1     | 0     | 1     | 0     | 15 |
| DISABLED                               |    | 0     | 0     | 0     | 0     | 0     | 0     | 0     | 0     | 0     | 0     | 0     | 0     | 0     | 0     | 0     | 0  |
| NON RESIDENTS                          |    | 0     | 0     | 3     | 2     | 0     | 0     | 0     | 0     | 0     | 0     | 0     | 0     | 0     | 0     | 0     | 5  |
| RESIDENTS                              |    | 9     | 3     | 1     | 2     | 0     | 2     | 0     | 1     | 1     | 1     | 0     | 1     | 2     | 0     | 9     | 32 |
| VISITORS                               |    | 21    | 10    | 0     | 0     | 0     | 0     | 0     | 0     | 0     | 0     | 0     | 0     | 0     | 0     | 0     | 31 |
| TOTAL                                  |    | 30    | 13    | 4     | 4     | 0     | 5     | 3     | 4     | 3     | 1     | 2     | 2     | 2     | 1     | 9     | 83 |
| OTAL SAFE PARKING SPACES               | 13 | 00:00 | 01:00 | 02:00 | 03:00 | 04:00 | 05:00 | 06:00 | 07:00 | 08:00 | 09:00 | 10:00 | 11:00 | 12:00 | 13:00 | 14:00 |    |
| ESTRY ROAD DURATION BY ALL USER TYPES  |    | 36.1% | 15.7% | 4.8%  | 4.8%  | 0.0%  | 6.0%  | 3.6%  | 4.8%  | 3.6%  | 1.2%  | 2.4%  | 2.4%  | 2.4%  | 1.2%  | 10.8% | 6  |
| 6 OF VEHICLES - COMMUTERS (> 6hrs)     |    | 0.0%  | 0.0%  | 0.0%  | 0.0%  | 0.0%  | 3.6%  | 3.6%  | 3.6%  | 2.4%  | 0.0%  | 2.4%  | 1.2%  | 0.0%  | 1.2%  | 0.0%  | 6  |
| 6 OF VEHICLES - DISABLED               |    | 0.0%  | 0.0%  | 0.0%  | 0.0%  | 0.0%  | 0.0%  | 0.0%  | 0.0%  | 0.0%  | 0.0%  | 0.0%  | 0.0%  | 0.0%  | 0.0%  | 0.0%  | 6  |
| 6 OF VEHICLES - NON RESIDENTS (3-6hrs) |    | 0.0%  | 0.0%  | 3.6%  | 2.4%  | 0.0%  | 0.0%  | 0.0%  | 0.0%  | 0.0%  | 0.0%  | 0.0%  | 0.0%  | 0.0%  | 0.0%  | 0.0%  | 6  |
| 6 OF VEHICLES - RESIDENTS              |    | 10.8% | 3.6%  | 1.2%  | 2.4%  | 0.0%  | 2.4%  | 0.0%  | 1.2%  | 1.2%  | 1.2%  | 0.0%  | 1.2%  | 2.4%  | 0.0%  | 10.8% | 6  |
| 6 OF VEHICLES - VISITORS (0-3hrs)      |    | 25.3% | 12.0% | 0.0%  | 0.0%  | 0.0%  | 0.0%  | 0.0%  | 0.0%  | 0.0%  | 0.0%  | 0.0%  | 0.0%  | 0.0%  | 0.0%  | 0.0%  | 6  |
|                                        |    |       |       |       |       |       |       |       |       |       |       |       |       |       |       |       | 7  |