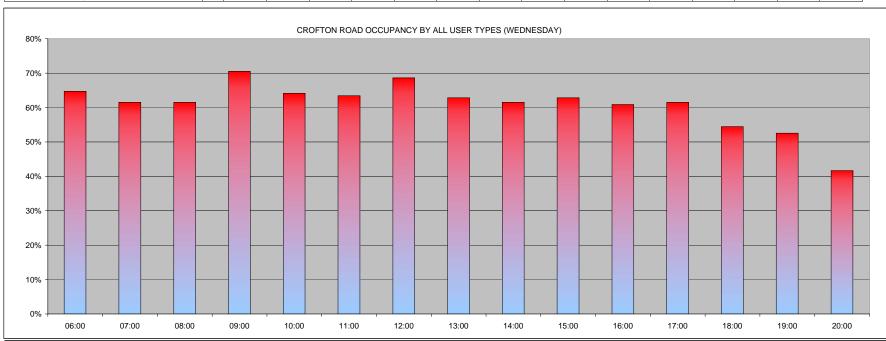

|                                         |    | 00:00 | 01:00 | 02:00 | 03:00 | 04:00 | 05:00 | 06:00 | 07:00 | 08:00 | 09:00 | 10:00 | 11:00 | 12:00 | 13:00 | 14:00 | TOT |
|-----------------------------------------|----|-------|-------|-------|-------|-------|-------|-------|-------|-------|-------|-------|-------|-------|-------|-------|-----|
| COMMUTERS                               |    | 0     | 0     | 0     | 0     | 0     | 3     | 3     | 0     | 5     | 0     | 1     | 1     | 2     | 1     | 0     | 16  |
| DISABLED                                |    | 0     | 0     | 0     | 0     | 0     | 0     | 0     | 0     | 0     | 0     | 0     | 0     | 0     | 0     | 0     | 0   |
| NON RESIDENTS                           |    | 0     | 0     | 6     | 5     | 3     | 0     | 0     | 0     | 0     | 0     | 0     | 0     | 0     | 0     | 0     | 14  |
| RESIDENTS                               |    | 9     | 6     | 8     | 6     | 1     | 1     | 8     | 6     | 4     | 4     | 9     | 7     | 3     | 9     | 39    | 120 |
| VISITORS                                |    | 11    | 10    | 0     | 0     | 0     | 0     | 0     | 0     | 0     | 0     | 0     | 0     | 0     | 0     | 0     | 21  |
| TOTAL                                   |    | 20    | 16    | 14    | 11    | 4     | 4     | 11    | 6     | 9     | 4     | 10    | 8     | 5     | 10    | 39    | 171 |
| FOTAL SAFE PARKING SPACES               | 13 | 00:00 | 01:00 | 02:00 | 03:00 | 04:00 | 05:00 | 06:00 | 07:00 | 08:00 | 00:00 | 10:00 | 11:00 | 12:00 | 13:00 | 14:00 |     |
| CROFTON ROAD DURATION BY ALL USER TYPES |    | 11.7% | 9.4%  | 8.2%  | 6.4%  | 2.3%  | 2.3%  |       | 3.5%  | 5.3%  | 2.3%  | 5.8%  | 4.7%  | 2.9%  | 5.8%  | 22.8% |     |
| % OF VEHICLES - COMMUTERS (> 6hrs)      |    | 0.0%  | 0.0%  | 0.0%  | 0.0%  | 0.0%  | 1.8%  |       | 0.0%  | 2.9%  | 0.0%  | 0.6%  | 0.6%  | 1.2%  | 0.6%  | 0.0%  | 6   |
| % OF VEHICLES - DISABLED                |    | 0.0%  | 0.0%  | 0.0%  | 0.0%  | 0.0%  | 0.0%  |       | 0.0%  | 0.0%  | 0.0%  | 0.0%  | 0.0%  | 0.0%  | 0.0%  | 0.0%  |     |
| % OF VEHICLES - NON RESIDENTS (3-6hrs)  |    | 0.0%  | 0.0%  | 3.5%  | 2.9%  | 1.8%  | 0.0%  | 0.0%  | 0.0%  | 0.0%  | 0.0%  | 0.0%  | 0.0%  | 0.0%  | 0.0%  | 0.0%  | 6   |
| % OF VEHICLES - RESIDENTS               |    | 5.3%  | 3.5%  | 4.7%  | 3.5%  | 0.6%  | 0.6%  | 4.7%  | 3.5%  | 2.3%  | 2.3%  | 5.3%  | 4.1%  | 1.8%  | 5.3%  | 22.8% | 6   |
| % OF VEHICLES - VISITORS (0-3hrs)       |    | 6.4%  | 5.8%  | 0.0%  | 0.0%  | 0.0%  | 0.0%  | 0.0%  | 0.0%  | 0.0%  | 0.0%  | 0.0%  | 0.0%  | 0.0%  | 0.0%  | 0.0%  | 6   |
|                                         |    |       |       |       |       |       |       |       |       |       |       |       |       |       |       |       | 7   |