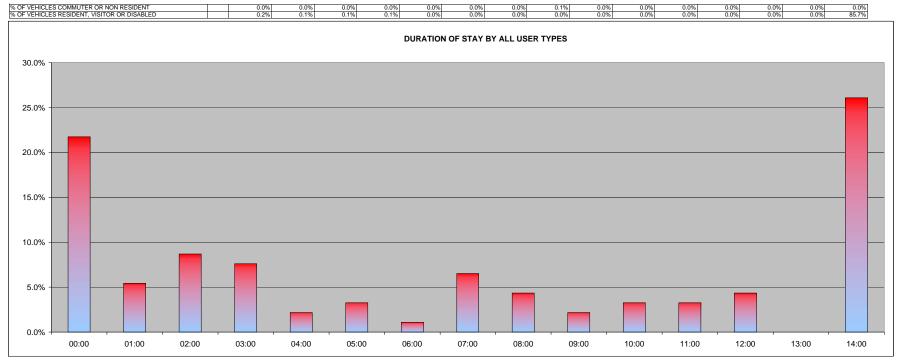

|                                        |    | 00:00 | 01:00 | 02:00 | 03:00 | 04:00 | 05:00 | 06:00 | 07:00 | 08:00 | 09:00 | 10:00 | 11:00 | 12:00 | 13:00 | 14:00 | TO |
|----------------------------------------|----|-------|-------|-------|-------|-------|-------|-------|-------|-------|-------|-------|-------|-------|-------|-------|----|
| COMMUTERS                              |    | 0     | 0     | 0     | 0     | 0     | 3     | 0     | 5     | 1     | 1     | 1     | 2     | 0     | 0     | 0     | 13 |
| DISABLED                               |    | 0     | 0     | 0     | 0     | 0     | 0     | 0     | 0     | 0     | 0     | 0     | 0     | 0     | 0     | 0     | 0  |
| NON RESIDENTS                          |    | 0     | 0     | 3     | 2     | 1     | 0     | 0     | 0     | 0     | 0     | 0     | 0     | 0     | 0     | 0     | 6  |
| RESIDENTS                              |    | 13    | 0     | 5     | 5     | 1     | 0     | 1     | 1     | 3     | 1     | 2     | 1     | 4     | 0     | 24    | 61 |
| VISITORS                               |    | 7     | 5     | 0     | 0     | 0     | 0     | 0     | 0     | 0     | 0     | 0     | 0     | 0     | 0     | 0     | 12 |
| TOTAL                                  |    | 20    | 5     | 8     | 7     | 2     | 3     | 1     | 6     | 4     | 2     | 3     | 3     | 4     | 0     | 24    | 92 |
| TOTAL SAFE PARKING SPACES              | 13 | 00:00 | 01:00 | 02:00 | 03:00 | 04:00 | 05:00 | 06:00 | 07:00 | 08:00 | 09:00 | 10:00 | 11:00 | 12:00 | 13:00 | 14:00 |    |
| INNELL ROAD DURATION BY ALL USER TYPES |    | 21.7% | 5.4%  | 8.7%  | 7.6%  | 2.2%  | 3.3%  | 1.1%  | 6.5%  | 4.3%  | 2.2%  | 3.3%  | 3.3%  | 4.3%  | 0.0%  | 26.1% | ò  |
| % OF VEHICLES - COMMUTERS (> 6hrs)     |    | 0.0%  | 0.0%  | 0.0%  | 0.0%  | 0.0%  | 3.3%  | 0.0%  | 5.4%  | 1.1%  | 1.1%  | 1.1%  | 2.2%  | 0.0%  | 0.0%  |       |    |
| % OF VEHICLES - DISABLED               |    | 0.0%  | 0.0%  | 0.0%  | 0.0%  | 0.0%  | 0.0%  | 0.0%  | 0.0%  | 0.0%  | 0.0%  | 0.0%  | 0.0%  | 0.0%  | 0.0%  |       |    |
| % OF VEHICLES - NON RESIDENTS (3-6hrs) |    | 0.0%  | 0.0%  | 3.3%  | 2.2%  | 1.1%  | 0.0%  | 0.0%  | 0.0%  | 0.0%  | 0.0%  | 0.0%  | 0.0%  | 0.0%  | 0.0%  | 0.0%  | Ď  |
| % OF VEHICLES - RESIDENTS              |    | 14.1% | 0.0%  | 5.4%  | 5.4%  | 1.1%  | 0.0%  | 1.1%  | 1.1%  | 3.3%  | 1.1%  | 2.2%  | 1.1%  | 4.3%  | 0.0%  | 26.1% | ó  |
| % OF VEHICLES - VISITORS (0-3hrs)      |    | 7.6%  | 5.4%  | 0.0%  | 0.0%  | 0.0%  | 0.0%  | 0.0%  | 0.0%  | 0.0%  | 0.0%  | 0.0%  | 0.0%  | 0.0%  | 0.0%  | 0.0%  | ó  |
|                                        |    |       |       |       |       |       |       |       |       |       |       |       |       |       |       |       | 7  |