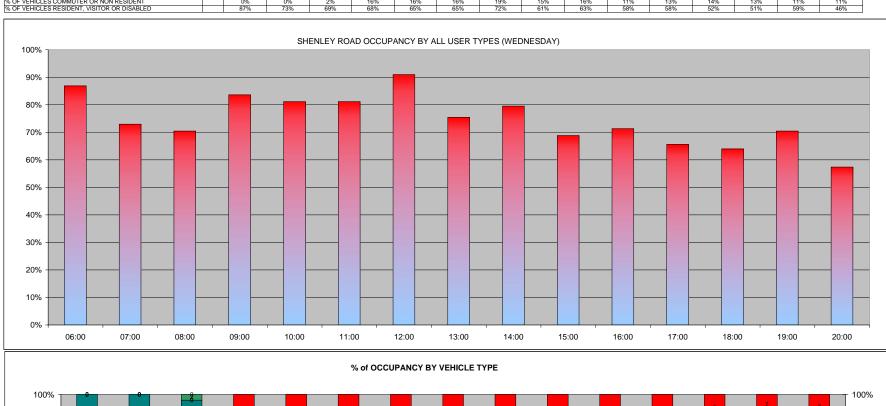

|                                         |    | 00:00 | 01:00 | 02:00 | 03:00 | 04:00 | 05:00 | 06:00 | 07:00 | 08:00 | 09:00 | 10:00 | 11:00 | 12:00 | 13:00 | 14:00 |
|-----------------------------------------|----|-------|-------|-------|-------|-------|-------|-------|-------|-------|-------|-------|-------|-------|-------|-------|
| COMMUTERS                               |    | 0     | 0     | 0     | 0     | 0     | 11    | 2     | 3     | 3     | 1     | 0     | 0     | 0     | 0     | 0     |
| DISABLED                                |    | 0     | 0     | 0     | 0     | 0     | 0     | 0     | 0     | 0     | 0     | 0     | 0     | 0     | 0     | 0     |
| NON RESIDENTS                           |    | 0     | 0     | 3     | 8     | 6     | 0     | 0     | 0     | 0     | 0     | 0     | 0     | 0     | 0     | 0     |
| RESIDENTS                               |    | 24    | 6     | 5     | 7     | 2     | 1     | 6     | 0     | 9     | 5     | 3     | 2     | 1     | 11    | 42    |
| VISITORS                                |    | 14    | 9     | 0     | 0     | 0     | 0     | 0     | 0     | 0     | 0     | 0     | 0     | 0     | 0     | 0     |
| TOTAL                                   |    | 38    | 15    | 8     | 15    | 8     | 12    | 8     | 3     | 12    | 6     | 3     | 2     | 1     | 11    | 42    |
| OTAL SAFE PARKING SPACES                | 13 | 00:00 | 01:00 | 02:00 | 03:00 | 04:00 | 05:00 | 06:00 | 07:00 | 08:00 | 09:00 | 10:00 | 11:00 | 12:00 | 13:00 | 14:00 |
| SHENLEY ROAD DURATION BY ALL USER TYPES |    | 20.7% | 8.2%  | 4.3%  | 8.2%  | 4.3%  | 6.5%  | 4.3%  | 1.6%  | 6.5%  | 3.3%  | 1.6%  | 1.1%  | 0.5%  | 6.0%  |       |
| 6 OF VEHICLES - COMMUTERS (> 6hrs)      |    | 0.0%  | 0.0%  | 0.0%  | 0.0%  | 0.0%  | 6.0%  | 1.1%  | 1.6%  | 1.6%  | 0.5%  | 0.0%  | 0.0%  | 0.0%  | 0.0%  |       |
| 6 OF VEHICLES - DISABLED                |    | 0.0%  | 0.0%  | 0.0%  | 0.0%  | 0.0%  | 0.0%  | 0.0%  | 0.0%  | 0.0%  | 0.0%  | 0.0%  | 0.0%  | 0.0%  | 0.0%  |       |
| 6 OF VEHICLES - NON RESIDENTS (3-6hrs)  |    | 0.0%  | 0.0%  | 1.6%  | 4.3%  | 3.3%  | 0.0%  | 0.0%  | 0.0%  | 0.0%  | 0.0%  | 0.0%  | 0.0%  | 0.0%  | 0.0%  | 0.0%  |
| 6 OF VEHICLES - RESIDENTS               |    | 13.0% | 3.3%  | 2.7%  | 3.8%  | 1.1%  | 0.5%  | 3.3%  | 0.0%  | 4.9%  | 2.7%  | 1.6%  | 1.1%  | 0.5%  | 6.0%  | 22.8% |
| 6 OF VEHICLES - VISITORS (0-3hrs)       |    | 7.6%  | 4.9%  | 0.0%  | 0.0%  | 0.0%  | 0.0%  | 0.0%  | 0.0%  | 0.0%  | 0.0%  | 0.0%  | 0.0%  | 0.0%  | 0.0%  | 0.0%  |
|                                         |    |       |       |       |       |       |       |       |       |       |       |       |       |       |       |       |