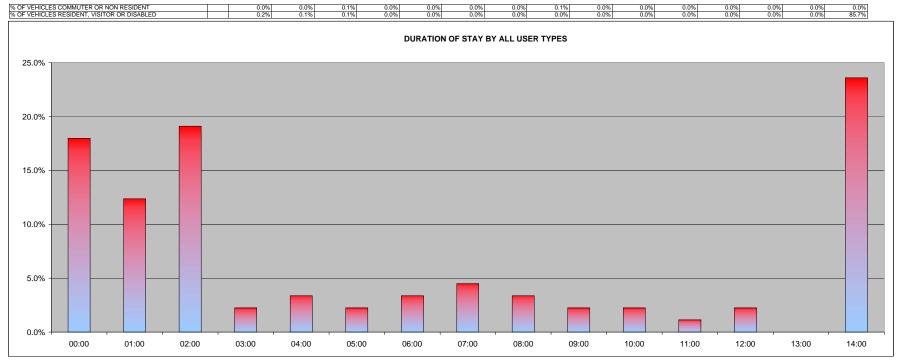

|                                        |    | 00:00 | 01:00 | 02:00 | 03:00 | 04:00 | 05:00 | 06:00 | 07:00 | 08:00 | 09:00 | 10:00 | 11:00 | 12:00 | 13:00 | 14:00 | TO |
|----------------------------------------|----|-------|-------|-------|-------|-------|-------|-------|-------|-------|-------|-------|-------|-------|-------|-------|----|
| COMMUTERS                              |    | 0     | 0     | 0     | 0     | 0     | 1     | 0     | 4     | 2     | 2     | 2     | 0     | 0     | 0     | 0     | 11 |
| DISABLED                               |    | 1     | 0     | 0     | 0     | 0     | 0     | 0     | 0     | 0     | 0     | 0     | 0     | 0     | 0     | 0     | 1  |
| NON RESIDENTS                          |    | 0     | 0     | 8     | 1     | 2     | 0     | 0     | 0     | 0     | 0     | 0     | 0     | 0     | 0     | 0     | 11 |
| RESIDENTS                              |    | 7     | 4     | 9     | 1     | 1     | 1     | 3     | 0     | 1     | 0     | 0     | 1     | 2     | 0     | 21    | 51 |
| VISITORS                               |    | 8     | 7     | 0     | 0     | 0     | 0     | 0     | 0     | 0     | 0     | 0     | 0     | 0     | 0     | 0     | 15 |
| TOTAL                                  |    | 16    | 11    | 17    | 2     | 3     | 2     | 3     | 4     | 3     | 2     | 2     | 1     | 2     | 0     | 21    | 89 |
| OTAL SAFE PARKING SPACES               | 13 | 00:00 | 01:00 | 02:00 | 03:00 | 04:00 | 05:00 | 06:00 | 07:00 | 08:00 | 09:00 | 10:00 | 11:00 | 12:00 | 13:00 | 14:00 |    |
| SWYTH RD DURATION BY ALL USER TYPES    |    | 18.0% | 12.4% | 19.1% | 2.2%  | 3.4%  | 2.2%  | 3.4%  | 4.5%  | 3.4%  | 2.2%  | 2.2%  | 1.1%  | 2.2%  | 0.0%  | 23.6% | 6  |
| 6 OF VEHICLES - COMMUTERS (> 6hrs)     |    | 0.0%  | 0.0%  | 0.0%  | 0.0%  | 0.0%  | 1.1%  | 0.0%  | 4.5%  | 2.2%  | 2.2%  | 2.2%  | 0.0%  | 0.0%  | 0.0%  | 0.0%  | 6  |
| 6 OF VEHICLES - DISABLED               |    | 1.1%  | 0.0%  | 0.0%  | 0.0%  | 0.0%  | 0.0%  | 0.0%  | 0.0%  | 0.0%  | 0.0%  | 0.0%  | 0.0%  | 0.0%  | 0.0%  | 0.0%  | 6  |
| 6 OF VEHICLES - NON RESIDENTS (3-6hrs) |    | 0.0%  | 0.0%  | 9.0%  | 1.1%  | 2.2%  | 0.0%  | 0.0%  | 0.0%  | 0.0%  | 0.0%  | 0.0%  | 0.0%  | 0.0%  | 0.0%  | 0.0%  | 6  |
| 6 OF VEHICLES - RESIDENTS              |    | 7.9%  | 4.5%  | 10.1% | 1.1%  | 1.1%  | 1.1%  | 3.4%  | 0.0%  | 1.1%  | 0.0%  | 0.0%  | 1.1%  | 2.2%  | 0.0%  | 23.6% | 5  |
| 6 OF VEHICLES - VISITORS (0-3hrs)      |    | 9.0%  | 7.9%  | 0.0%  | 0.0%  | 0.0%  | 0.0%  | 0.0%  | 0.0%  | 0.0%  | 0.0%  | 0.0%  | 0.0%  | 0.0%  | 0.0%  | 0.0%  | 5  |
| · ·                                    |    |       |       |       |       |       |       |       |       |       |       |       |       |       |       |       | 1  |