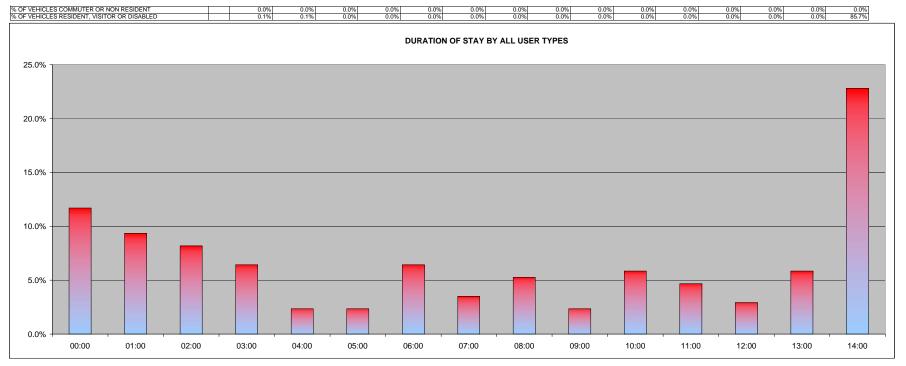

|                                                          | 00:    | 0 01:0 |      | 02:00 | 03:00 | 04:00 | 05:00 | 06:00 | 07:00 | 08:00 | 09:00 | 10:00 | 11:00 | 12:00 | 13:00 | 14:00 | TOT |
|----------------------------------------------------------|--------|--------|------|-------|-------|-------|-------|-------|-------|-------|-------|-------|-------|-------|-------|-------|-----|
| COMMUTERS                                                | 0      | 0      |      | 0     | 0     | 0     | 0     | 1     | 2     | 1     | 2     | 1     | 1     | 0     | 0     | 0     | 8   |
| DISABLED                                                 | 0      | 0      |      | 0     | 0     | 0     | 0     | 0     | 0     | 0     | 0     | 0     | 0     | 0     | 0     | 1     | 1   |
| NON RESIDENTS                                            | 0      | 0      |      | 5     | 2     | 1     | 0     | 0     | 0     | 0     | 0     | 0     | 0     | 0     | 0     | 0     | 8   |
| RESIDENTS                                                | 9      | 4      |      | 1     | 0     | 1     | 0     | 2     | 2     | 1     | 0     | 1     | 0     | 0     | 0     | 4     | 25  |
| VISITORS                                                 | 5      | 6      |      | 0     | 0     | 0     | 0     | 0     | 0     | 0     | 0     | 0     | 0     | 0     | 0     | 0     | 11  |
| TOTAL                                                    | 14     | 10     |      | 6     | 2     | 2     | 0     | 3     | 4     | 2     | 2     | 2     | 1     | 0     | 0     | 5     | 53  |
| OTAL SAFE PARKING SPACES                                 | 13 00: | 0 01:0 | 1    | 02:00 | 03:00 | 04:00 | 05:00 | 06:00 | 07:00 | 08:00 | 09:00 | 10:00 | 11:00 | 12:00 | 13:00 | 14:00 |     |
| ROFTON ROAD (SOUTH OF LYNDHURST GROVE) DURATION BY ALL I | JSER   | 26.4%  | 8.9% | 11.3% | 3.8%  | 3.8%  | 0.0%  | 5.7%  | 7.5%  | 3.8%  | 3.8%  | 3.8%  | 1.9%  | 0.0%  | 0.0%  | 9.4%  |     |
| OF VEHICLES - COMMUTERS (> 6hrs)                         |        | 0.0%   | 0.0% | 0.0%  | 0.0%  | 0.0%  | 0.0%  | 1.9%  | 3.8%  | 1.9%  | 3.8%  | 1.9%  | 1.9%  | 0.0%  | 0.0%  | 0.0%  | 6   |
| OF VEHICLES - DISABLED                                   |        | 0.0%   | 0.0% | 0.0%  | 0.0%  | 0.0%  | 0.0%  | 0.0%  | 0.0%  | 0.0%  | 0.0%  | 0.0%  | 0.0%  | 0.0%  | 0.0%  | 1.9%  | 6   |
| OF VEHICLES - NON RESIDENTS (3-6hrs)                     |        | 0.0%   | 0.0% | 9.4%  | 3.8%  | 1.9%  | 0.0%  | 0.0%  | 0.0%  | 0.0%  | 0.0%  | 0.0%  | 0.0%  | 0.0%  | 0.0%  | 0.0%  | 6   |
| OF VEHICLES - RESIDENTS                                  |        | 17.0%  | 7.5% | 1.9%  | 0.0%  | 1.9%  | 0.0%  | 3.8%  | 3.8%  | 1.9%  | 0.0%  | 1.9%  | 0.0%  | 0.0%  | 0.0%  | 7.5%  | ó   |
| OF VEHICLES - VISITORS (0-3hrs)                          |        | 9.4%   | 1.3% | 0.0%  | 0.0%  | 0.0%  | 0.0%  | 0.0%  | 0.0%  | 0.0%  | 0.0%  | 0.0%  | 0.0%  | 0.0%  | 0.0%  | 0.0%  | ó   |
|                                                          |        |        |      |       |       |       |       |       |       |       |       |       |       |       |       |       |     |