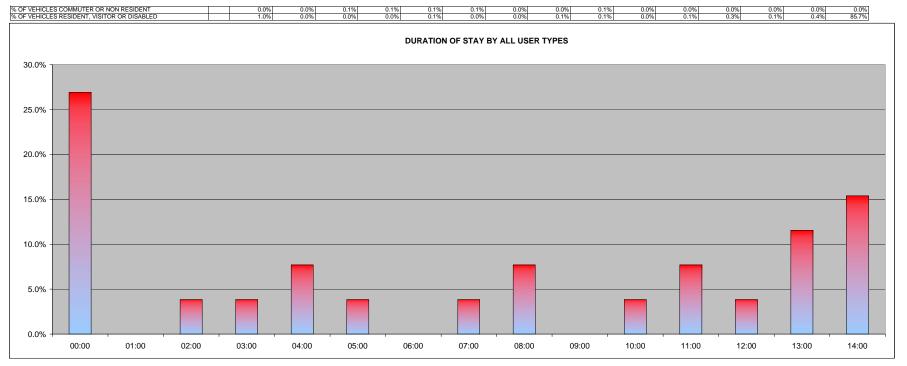

|                                        |    | 00:00 | 01:00 | 02:00 | 03:00 | 04:00 | 05:00 | 06:00 | 07:00 | 08:00 | 09:00 | 10:00 | 11:00 | 12:00 | 13:00 | 14:00 | TOT |
|----------------------------------------|----|-------|-------|-------|-------|-------|-------|-------|-------|-------|-------|-------|-------|-------|-------|-------|-----|
| COMMUTERS                              |    | 0     | 0     | 0     | 0     | 0     | 3     | 1     | 3     | 2     | 2     | 2     | 2     | 3     | 1     | 0     | 19  |
| DISABLED                               |    | 1     | 1     | 0     | 1     | 0     | 0     | 0     | 1     | 0     | 0     | 0     | 0     | 0     | 0     | 1     | 5   |
| NON RESIDENTS                          |    | 0     | 0     | 9     | 5     | 5     | 0     | 0     | 0     | 0     | 0     | 0     | 0     | 0     | 0     | 0     | 19  |
| RESIDENTS                              |    | 11    | 9     | 7     | 2     | 3     | 5     | 2     | 3     | 0     | 2     | 3     | 9     | 2     | 2     | 33    | 93  |
| VISITORS                               |    | 11    | 17    | 0     | 0     | 0     | 0     | 0     | 0     | 0     | 0     | 0     | 0     | 0     | 0     | 0     | 28  |
| TOTAL                                  |    | 23    | 27    | 16    | 8     | 8     | 8     | 3     | 7     | 2     | 4     | 5     | 11    | 5     | 3     | 34    | 164 |
| OTAL SAFE PARKING SPACES               | 13 | 00:00 | 01:00 | 02:00 | 03:00 | 04:00 | 05:00 | 06:00 | 07:00 | 08:00 | 09:00 | 10:00 | 11:00 | 12:00 | 13:00 | 14:00 |     |
| ENMAN ROAD DURATION BY ALL USER TYPES  |    | 14.0% | 16.5% | 9.8%  | 4.9%  | 4.9%  | 4.9%  | 1.8%  | 4.3%  | 1.2%  | 2.4%  | 3.0%  | 6.7%  | 3.0%  | 1.8%  | 20.7% |     |
| 6 OF VEHICLES - COMMUTERS (> 6hrs)     |    | 0.0%  | 0.0%  | 0.0%  | 0.0%  | 0.0%  | 1.8%  | 0.6%  | 1.8%  | 1.2%  | 1.2%  | 1.2%  | 1.2%  | 1.8%  | 0.6%  | 0.0%  | 2   |
| 6 OF VEHICLES - DISABLED               |    | 0.6%  | 0.6%  | 0.0%  | 0.6%  | 0.0%  | 0.0%  | 0.0%  | 0.6%  | 0.0%  | 0.0%  | 0.0%  | 0.0%  | 0.0%  | 0.0%  | 0.6%  | 2   |
| 6 OF VEHICLES - NON RESIDENTS (3-6hrs) |    | 0.0%  | 0.0%  | 5.5%  | 3.0%  | 3.0%  | 0.0%  | 0.0%  | 0.0%  | 0.0%  | 0.0%  | 0.0%  | 0.0%  | 0.0%  | 0.0%  | 0.0%  | 2   |
| 6 OF VEHICLES - RESIDENTS              |    | 6.7%  | 5.5%  | 4.3%  | 1.2%  | 1.8%  | 3.0%  | 1.2%  | 1.8%  | 0.0%  | 1.2%  | 1.8%  | 5.5%  | 1.2%  | 1.2%  | 20.1% | 5   |
| 6 OF VEHICLES - VISITORS (0-3hrs)      |    | 6.7%  | 10.4% | 0.0%  | 0.0%  | 0.0%  | 0.0%  | 0.0%  | 0.0%  | 0.0%  | 0.0%  | 0.0%  | 0.0%  | 0.0%  | 0.0%  | 0.0%  | 5   |
|                                        |    |       |       |       |       |       |       |       |       |       |       |       |       |       |       |       | 7   |