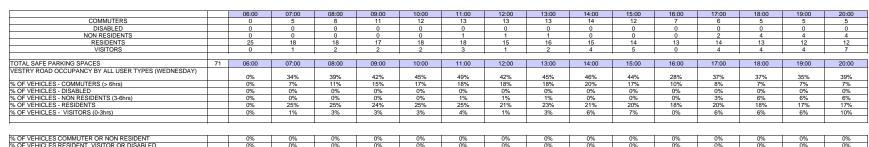

|                                        |    | 00:00 | 01:00 | 02:00 | 03:00 | 04:00 | 05:00 | 06:00 | 07:00 | 08:00 | 09:00 | 10:00 | 11:00 | 12:00 | 13:00 | 14:00 | TO |
|----------------------------------------|----|-------|-------|-------|-------|-------|-------|-------|-------|-------|-------|-------|-------|-------|-------|-------|----|
| COMMUTERS                              |    | 0     | 0     | 0     | 0     | 0     | 3     | 3     | 3     | 2     | 0     | 2     | 1     | 0     | 1     | 0     | 15 |
| DISABLED                               |    | 0     | 0     | 0     | 0     | 0     | 0     | 0     | 0     | 0     | 0     | 0     | 0     | 0     | 0     | 0     | 0  |
| NON RESIDENTS                          |    | 0     | 0     | 3     | 2     | 0     | 0     | 0     | 0     | 0     | 0     | 0     | 0     | 0     | 0     | 0     | 5  |
| RESIDENTS                              |    | 9     | 3     | 1     | 2     | 0     | 2     | 0     | 1     | 1     | 1     | 0     | 1     | 2     | 0     | 9     | 32 |
| VISITORS                               |    | 21    | 10    | 0     | 0     | 0     | 0     | 0     | 0     | 0     | 0     | 0     | 0     | 0     | 0     | 0     | 31 |
| TOTAL                                  |    | 30    | 13    | 4     | 4     | 0     | 5     | 3     | 4     | 3     | 1     | 2     | 2     | 2     | 1     | 9     | 83 |
| OTAL SAFE PARKING SPACES               | 13 | 00:00 | 01:00 | 02:00 | 03:00 | 04:00 | 05:00 | 06:00 | 07:00 | 08:00 | 09:00 | 10:00 | 11:00 | 12:00 | 13:00 | 14:00 |    |
| ESTRY ROAD DURATION BY ALL USER TYPES  |    | 36.1% | 15.7% | 4.8%  | 4.8%  | 0.0%  | 6.0%  | 3.6%  | 4.8%  | 3.6%  | 1.2%  | 2.4%  | 2.4%  | 2.4%  | 1.2%  | 10.8% | 6  |
| 6 OF VEHICLES - COMMUTERS (> 6hrs)     |    | 0.0%  | 0.0%  | 0.0%  | 0.0%  | 0.0%  | 3.6%  | 3.6%  | 3.6%  | 2.4%  | 0.0%  | 2.4%  | 1.2%  | 0.0%  | 1.2%  | 0.0%  | 6  |
| 6 OF VEHICLES - DISABLED               |    | 0.0%  | 0.0%  | 0.0%  | 0.0%  | 0.0%  | 0.0%  | 0.0%  | 0.0%  | 0.0%  | 0.0%  | 0.0%  | 0.0%  | 0.0%  | 0.0%  | 0.0%  | 6  |
| 6 OF VEHICLES - NON RESIDENTS (3-6hrs) |    | 0.0%  | 0.0%  | 3.6%  | 2.4%  | 0.0%  | 0.0%  | 0.0%  | 0.0%  | 0.0%  | 0.0%  | 0.0%  | 0.0%  | 0.0%  | 0.0%  | 0.0%  | 6  |
| 6 OF VEHICLES - RESIDENTS              |    | 10.8% | 3.6%  | 1.2%  | 2.4%  | 0.0%  | 2.4%  | 0.0%  | 1.2%  | 1.2%  | 1.2%  | 0.0%  | 1.2%  | 2.4%  | 0.0%  | 10.8% | 6  |
| 6 OF VEHICLES - VISITORS (0-3hrs)      |    | 25.3% | 12.0% | 0.0%  | 0.0%  | 0.0%  | 0.0%  | 0.0%  | 0.0%  | 0.0%  | 0.0%  | 0.0%  | 0.0%  | 0.0%  | 0.0%  | 0.0%  | 6  |
|                                        |    |       |       |       |       |       |       |       |       |       |       |       |       |       |       |       | 7  |