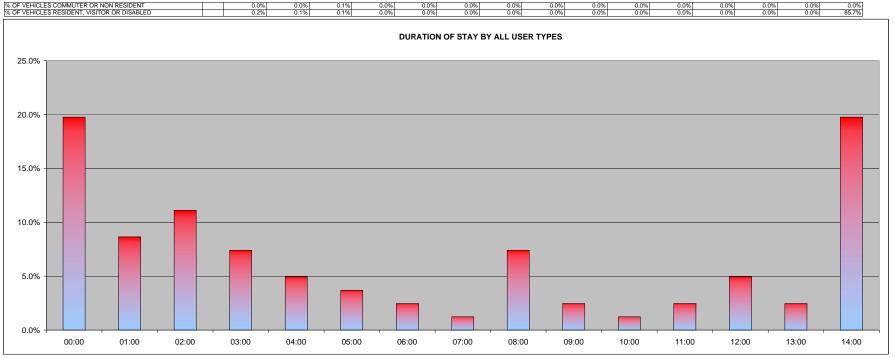

|                                       |    | 00:00 | 01:00 | 02:00 | 03:00 | 04:00 | 05:00 | 06:00 | 07:00 | 08:00 | 09:00 | 10:00 | 11:00 | 12:00 | 13:00 | 14:00 |
|---------------------------------------|----|-------|-------|-------|-------|-------|-------|-------|-------|-------|-------|-------|-------|-------|-------|-------|
| COMMUTERS                             |    | 0     | 0     | 0     | 0     | 0     | 2     | 2     | 1     | 3     | 1     | 1     | 0     | 1     | 0     | 0     |
| DISABLED                              |    | 0     | 0     | 0     | 0     | 0     | 0     | 0     | 0     | 0     | 0     | 0     | 0     | 0     | 0     | 0     |
| NON RESIDENTS                         |    | 0     | 0     | 4     | 3     | 3     | 0     | 0     | 0     | 0     | 0     | 0     | 0     | 0     | 0     | 0     |
| RESIDENTS                             |    | 6     | 4     | 5     | 3     | 1     | 1     | 0     | 0     | 3     | 1     | 0     | 2     | 3     | 2     | 16    |
| VISITORS                              |    | 10    | 3     | 0     | 0     | 0     | 0     | 0     | 0     | 0     | 0     | 0     | 0     | 0     | 0     | 0     |
| TOTAL                                 |    | 16    | 7     | 9     | 6     | 4     | 3     | 2     | 1     | 6     | 2     | 1     | 2     | 4     | 2     | 16    |
| OTAL SAFE PARKING SPACES              | 13 | 00:00 | 01:00 | 02:00 | 03:00 | 04:00 | 05:00 | 06:00 | 07:00 | 08:00 | 09:00 | 10:00 | 11:00 | 12:00 | 13:00 | 14:00 |
| AIRLOCH RD DURATION BY ALL USER TYPES |    | 19.8% | 8.6%  | 11.1% | 7.4%  | 4.9%  | 3.7%  | 2.5%  | 1.2%  | 7.4%  | 2.5%  | 1.2%  | 2.5%  | 4.9%  | 2.5%  | 19.8% |
| OF VEHICLES - COMMUTERS (> 6hrs)      |    | 0.0%  | 0.0%  | 0.0%  | 0.0%  | 0.0%  | 2.5%  | 2.5%  | 1.2%  | 3.7%  | 1.2%  | 1.2%  | 0.0%  | 1.2%  | 0.0%  | 0.0%  |
| OF VEHICLES - DISABLED                |    | 0.0%  | 0.0%  | 0.0%  | 0.0%  | 0.0%  | 0.0%  | 0.0%  | 0.0%  | 0.0%  | 0.0%  | 0.0%  | 0.0%  | 0.0%  | 0.0%  | 0.0%  |
| OF VEHICLES - NON RESIDENTS (3-6hrs)  |    | 0.0%  | 0.0%  | 4.9%  | 3.7%  | 3.7%  | 0.0%  | 0.0%  | 0.0%  | 0.0%  | 0.0%  | 0.0%  | 0.0%  | 0.0%  | 0.0%  | 0.0%  |
| OF VEHICLES - RESIDENTS               |    | 7.4%  | 4.9%  | 6.2%  | 3.7%  | 1.2%  | 1.2%  | 0.0%  | 0.0%  | 3.7%  | 1.2%  | 0.0%  | 2.5%  | 3.7%  | 2.5%  | 19.8% |
| OF VEHICLES - VISITORS (0-3hrs)       |    | 12.3% | 3.7%  | 0.0%  | 0.0%  | 0.0%  | 0.0%  | 0.0%  | 0.0%  | 0.0%  | 0.0%  | 0.0%  | 0.0%  | 0.0%  | 0.0%  | 0.0%  |
|                                       |    |       |       |       |       |       |       |       |       |       |       |       |       |       |       |       |