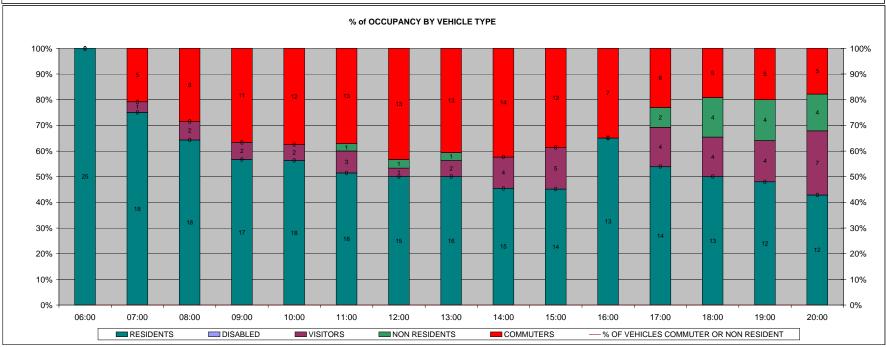

|                                        |    | 00:00 | 01:00 | 02:00 | 03:00 | 04:00 | 05:00 | 06:00 | 07:00 | 08:00 | 09:00 | 10:00 | 11:00 | 12:00 | 13:00 | 14:00 | TO |
|----------------------------------------|----|-------|-------|-------|-------|-------|-------|-------|-------|-------|-------|-------|-------|-------|-------|-------|----|
| COMMUTERS                              |    | 0     | 0     | 0     | 0     | 0     | 3     | 3     | 3     | 2     | 0     | 2     | 1     | 0     | 1     | 0     | 15 |
| DISABLED                               |    | 0     | 0     | 0     | 0     | 0     | 0     | 0     | 0     | 0     | 0     | 0     | 0     | 0     | 0     | 0     | 0  |
| NON RESIDENTS                          |    | 0     | 0     | 3     | 2     | 0     | 0     | 0     | 0     | 0     | 0     | 0     | 0     | 0     | 0     | 0     | 5  |
| RESIDENTS                              |    | 9     | 3     | 1     | 2     | 0     | 2     | 0     | 1     | 1     | 1     | 0     | 1     | 2     | 0     | 9     | 32 |
| VISITORS                               |    | 21    | 10    | 0     | 0     | 0     | 0     | 0     | 0     | 0     | 0     | 0     | 0     | 0     | 0     | 0     | 31 |
| TOTAL                                  |    | 30    | 13    | 4     | 4     | 0     | 5     | 3     | 4     | 3     | 1     | 2     | 2     | 2     | 1     | 9     | 83 |
| OTAL SAFE PARKING SPACES               | 13 | 00:00 | 01:00 | 02:00 | 03:00 | 04:00 | 05:00 | 06:00 | 07:00 | 08:00 | 09:00 | 10:00 | 11:00 | 12:00 | 13:00 | 14:00 |    |
| ESTRY ROAD DURATION BY ALL USER TYPES  |    | 36.1% | 15.7% | 4.8%  | 4.8%  | 0.0%  | 6.0%  | 3.6%  | 4.8%  | 3.6%  | 1.2%  | 2.4%  | 2.4%  | 2.4%  | 1.2%  | 10.8% | 6  |
| 6 OF VEHICLES - COMMUTERS (> 6hrs)     |    | 0.0%  | 0.0%  | 0.0%  | 0.0%  | 0.0%  | 3.6%  | 3.6%  | 3.6%  | 2.4%  | 0.0%  | 2.4%  | 1.2%  | 0.0%  | 1.2%  | 0.0%  | 6  |
| 6 OF VEHICLES - DISABLED               |    | 0.0%  | 0.0%  | 0.0%  | 0.0%  | 0.0%  | 0.0%  | 0.0%  | 0.0%  | 0.0%  | 0.0%  | 0.0%  | 0.0%  | 0.0%  | 0.0%  | 0.0%  | 6  |
| 6 OF VEHICLES - NON RESIDENTS (3-6hrs) |    | 0.0%  | 0.0%  | 3.6%  | 2.4%  | 0.0%  | 0.0%  | 0.0%  | 0.0%  | 0.0%  | 0.0%  | 0.0%  | 0.0%  | 0.0%  | 0.0%  | 0.0%  | 6  |
| 6 OF VEHICLES - RESIDENTS              |    | 10.8% | 3.6%  | 1.2%  | 2.4%  | 0.0%  | 2.4%  | 0.0%  | 1.2%  | 1.2%  | 1.2%  | 0.0%  | 1.2%  | 2.4%  | 0.0%  | 10.8% | 6  |
| 6 OF VEHICLES - VISITORS (0-3hrs)      |    | 25.3% | 12.0% | 0.0%  | 0.0%  | 0.0%  | 0.0%  | 0.0%  | 0.0%  | 0.0%  | 0.0%  | 0.0%  | 0.0%  | 0.0%  | 0.0%  | 0.0%  | 6  |
|                                        |    |       |       |       |       |       |       |       |       |       |       |       |       |       |       |       | 7  |