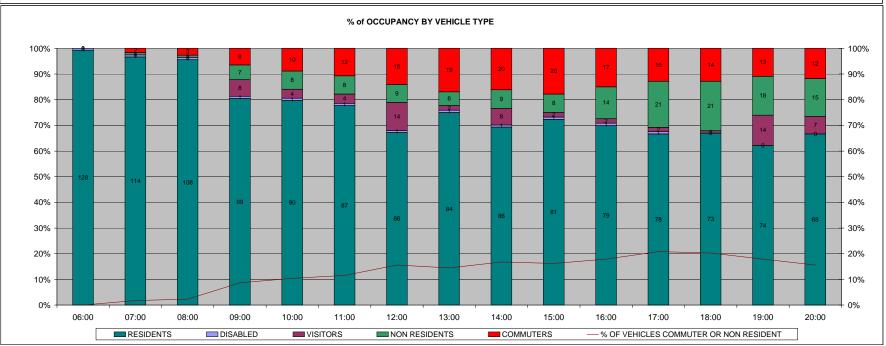

|                                             |    | 00:00 | 01:00 | 02:00 | 03:00 | 04:00 | 05:00 | 06:00 | 07:00 | 08:00 | 09:00 | 10:00 | 11:00 | 12:00 | 13:00 | 14:00 |
|---------------------------------------------|----|-------|-------|-------|-------|-------|-------|-------|-------|-------|-------|-------|-------|-------|-------|-------|
| COMMUTERS                                   |    | 0     | 0     | 0     | 0     | 0     | 5     | 5     | 1     | 6     | 2     | 0     | 3     | 0     | 0     | 0     |
| DISABLED                                    |    | 0     | 0     | 0     | 0     | 0     | 0     | 0     | 1     | 0     | 0     | 0     | 0     | 0     | 0     | 0     |
| NON RESIDENTS                               |    | 0     | 0     | 6     | 17    | 12    | 0     | 0     | 0     | 0     | 0     | 0     | 0     | 0     | 0     | 0     |
| RESIDENTS                                   |    | 16    | 10    | 14    | 14    | 6     | 2     | 7     | 3     | 6     | 5     | 5     | 5     | 1     | 1     | 56    |
| VISITORS                                    |    | 32    | 18    | 0     | 0     | 0     | 0     | 0     | 0     | 0     | 0     | 0     | 0     | 0     | 0     | 0     |
| TOTAL                                       |    | 48    | 28    | 20    | 31    | 18    | 7     | 12    | 5     | 12    | 7     | 5     | 8     | 1     | 1     | 56    |
| OTAL SAFE PARKING SPACES                    | 13 | 00:00 | 01:00 | 02:00 | 03:00 | 04:00 | 05:00 | 06:00 | 07:00 | 08:00 | 09:00 | 10:00 | 11:00 | 12:00 | 13:00 | 14:00 |
| BUSHEY HILL ROAD DURATION BY ALL USER TYPES |    | 18.5% | 10.8% | 7.7%  | 12.0% | 6.9%  | 2.7%  | 4.6%  | 1.9%  | 4.6%  | 2.7%  | 1.9%  | 3.1%  | 0.4%  | 0.4%  | 21.6% |
| 6 OF VEHICLES - COMMUTERS (> 6hrs)          |    | 0.0%  | 0.0%  | 0.0%  | 0.0%  | 0.0%  | 1.9%  | 1.9%  | 0.4%  | 2.3%  | 0.8%  | 0.0%  | 1.2%  | 0.0%  | 0.0%  | 0.0%  |
| 6 OF VEHICLES - DISABLED                    |    | 0.0%  | 0.0%  | 0.0%  | 0.0%  | 0.0%  | 0.0%  | 0.0%  | 0.4%  | 0.0%  | 0.0%  | 0.0%  | 0.0%  | 0.0%  | 0.0%  | 0.0%  |
| 6 OF VEHICLES - NON RESIDENTS (3-6hrs)      |    | 0.0%  | 0.0%  | 2.3%  | 6.6%  | 4.6%  | 0.0%  | 0.0%  | 0.0%  | 0.0%  | 0.0%  | 0.0%  | 0.0%  | 0.0%  | 0.0%  | 0.0%  |
| 6 OF VEHICLES - RESIDENTS                   |    | 6.2%  | 3.9%  | 5.4%  | 5.4%  | 2.3%  | 0.8%  | 2.7%  | 1.2%  | 2.3%  | 1.9%  | 1.9%  | 1.9%  | 0.4%  | 0.4%  | 21.6% |
| 6 OF VEHICLES - VISITORS (0-3hrs)           |    | 12.4% | 6.9%  | 0.0%  | 0.0%  | 0.0%  | 0.0%  | 0.0%  | 0.0%  | 0.0%  | 0.0%  | 0.0%  | 0.0%  | 0.0%  | 0.0%  | 0.0%  |
|                                             |    |       |       |       |       |       |       |       |       |       |       |       |       |       |       |       |