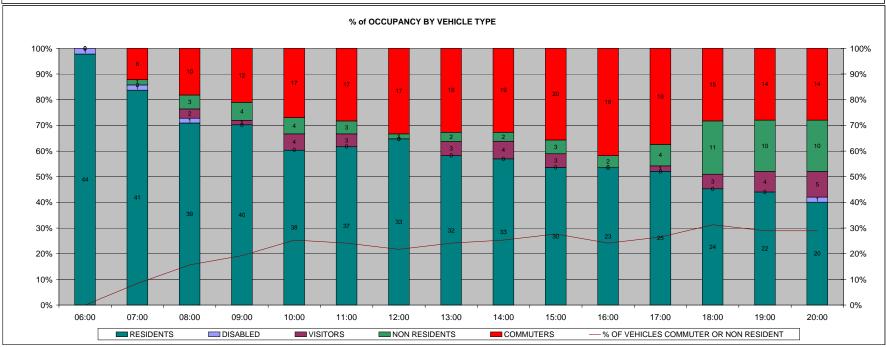

|                                        |    | 00:00 | 01:00 | 02:00 | 03:00 | 04:00 | 05:00 | 06:00 | 07:00 | 08:00 | 09:00 | 10:00 | 11:00 | 12:00 | 13:00 | 14:00 | TOT |
|----------------------------------------|----|-------|-------|-------|-------|-------|-------|-------|-------|-------|-------|-------|-------|-------|-------|-------|-----|
| COMMUTERS                              |    | 0     | 0     | 0     | 0     | 0     | 7     | 2     | 6     | 2     | 0     | 1     | 0     | 2     | 4     | 0     | 24  |
| DISABLED                               |    | 1     | 0     | 1     | 0     | 0     | 0     | 0     | 0     | 0     | 0     | 0     | 0     | 0     | 0     | 0     | 2   |
| NON RESIDENTS                          |    | 0     | 0     | 13    | 4     | 1     | 0     | 0     | 0     | 0     | 0     | 0     | 0     | 0     | 0     | 0     | 18  |
| RESIDENTS                              |    | 7     | 2     | 3     | 3     | 1     | 4     | 2     | 0     | 3     | 6     | 0     | 2     | 2     | 1     | 17    | 53  |
| VISITORS                               |    | 21    | 6     | 0     | 0     | 0     | 0     | 0     | 0     | 0     | 0     | 0     | 0     | 0     | 0     | 0     | 27  |
| TOTAL                                  |    | 29    | 8     | 17    | 7     | 2     | 11    | 4     | 6     | 5     | 6     | 1     | 2     | 4     | 5     | 17    | 124 |
| FOTAL SAFE PARKING SPACES              | 13 | 00:00 | 01:00 | 02:00 | 03:00 | 04:00 | 05:00 | 06:00 | 07:00 | 08:00 | 09:00 | 10:00 | 11:00 | 12:00 | 13:00 | 14:00 |     |
| MCNEIL RD DURATION BY ALL USER TYPES   |    | 23.4% | 6.5%  | 13.7% | 5.6%  | 1.6%  | 8.9%  | 3.2%  | 4.8%  | 4.0%  | 4.8%  | 0.8%  | 1.6%  | 3.2%  | 4.0%  |       |     |
| % OF VEHICLES - COMMUTERS (> 6hrs)     |    | 0.0%  | 0.0%  | 0.0%  | 0.0%  | 0.0%  | 5.6%  | 1.6%  | 4.8%  | 1.6%  | 0.0%  | 0.8%  | 0.0%  | 1.6%  | 3.2%  | 0.0%  | 6   |
| % OF VEHICLES - DISABLED               |    | 0.8%  | 0.0%  | 0.8%  | 0.0%  | 0.0%  | 0.0%  | 0.0%  | 0.0%  | 0.0%  | 0.0%  | 0.0%  | 0.0%  | 0.0%  | 0.0%  | 0.0%  |     |
| % OF VEHICLES - NON RESIDENTS (3-6hrs) |    | 0.0%  | 0.0%  | 10.5% | 3.2%  | 0.8%  | 0.0%  | 0.0%  | 0.0%  | 0.0%  | 0.0%  | 0.0%  | 0.0%  | 0.0%  | 0.0%  | 0.0%  | 6   |
| % OF VEHICLES - RESIDENTS              |    | 5.6%  | 1.6%  | 2.4%  | 2.4%  | 0.8%  | 3.2%  | 1.6%  | 0.0%  | 2.4%  | 4.8%  | 0.0%  | 1.6%  | 1.6%  | 0.8%  | 13.7% | 6   |
| % OF VEHICLES - VISITORS (0-3hrs)      |    | 16.9% | 4.8%  | 0.0%  | 0.0%  | 0.0%  | 0.0%  | 0.0%  | 0.0%  | 0.0%  | 0.0%  | 0.0%  | 0.0%  | 0.0%  | 0.0%  | 0.0%  | 6   |
|                                        |    |       |       |       |       |       |       |       |       |       |       |       |       |       |       |       |     |