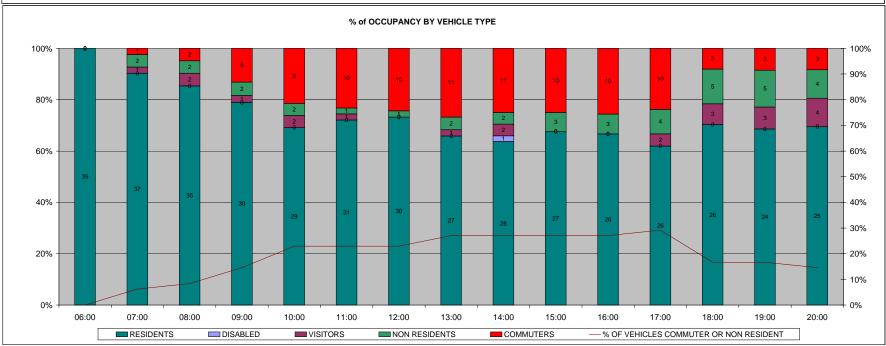

|                                        |    | 00:00 | 01:00 | 02:00 | 03:00 | 04:00 | 05:00 | 06:00 | 07:00 | 08:00 | 09:00 | 10:00 | 11:00 | 12:00 | 13:00 | 14:00 | TO |
|----------------------------------------|----|-------|-------|-------|-------|-------|-------|-------|-------|-------|-------|-------|-------|-------|-------|-------|----|
| COMMUTERS                              |    | 0     | 0     | 0     | 0     | 0     | 1     | 0     | 4     | 2     | 2     | 2     | 0     | 0     | 0     | 0     | 11 |
| DISABLED                               |    | 1     | 0     | 0     | 0     | 0     | 0     | 0     | 0     | 0     | 0     | 0     | 0     | 0     | 0     | 0     | 1  |
| NON RESIDENTS                          |    | 0     | 0     | 8     | 1     | 2     | 0     | 0     | 0     | 0     | 0     | 0     | 0     | 0     | 0     | 0     | 11 |
| RESIDENTS                              |    | 7     | 4     | 9     | 1     | 1     | 1     | 3     | 0     | 1     | 0     | 0     | 1     | 2     | 0     | 21    | 51 |
| VISITORS                               |    | 8     | 7     | 0     | 0     | 0     | 0     | 0     | 0     | 0     | 0     | 0     | 0     | 0     | 0     | 0     | 15 |
| TOTAL                                  |    | 16    | 11    | 17    | 2     | 3     | 2     | 3     | 4     | 3     | 2     | 2     | 1     | 2     | 0     | 21    | 89 |
| OTAL SAFE PARKING SPACES               | 13 | 00:00 | 01:00 | 02:00 | 03:00 | 04:00 | 05:00 | 06:00 | 07:00 | 08:00 | 09:00 | 10:00 | 11:00 | 12:00 | 13:00 | 14:00 |    |
| SWYTH RD DURATION BY ALL USER TYPES    |    | 18.0% | 12.4% | 19.1% | 2.2%  | 3.4%  | 2.2%  | 3.4%  | 4.5%  | 3.4%  | 2.2%  | 2.2%  | 1.1%  | 2.2%  | 0.0%  | 23.6% | 6  |
| 6 OF VEHICLES - COMMUTERS (> 6hrs)     |    | 0.0%  | 0.0%  | 0.0%  | 0.0%  | 0.0%  | 1.1%  | 0.0%  | 4.5%  | 2.2%  | 2.2%  | 2.2%  | 0.0%  | 0.0%  | 0.0%  | 0.0%  | 6  |
| 6 OF VEHICLES - DISABLED               |    | 1.1%  | 0.0%  | 0.0%  | 0.0%  | 0.0%  | 0.0%  | 0.0%  | 0.0%  | 0.0%  | 0.0%  | 0.0%  | 0.0%  | 0.0%  | 0.0%  | 0.0%  | 6  |
| 6 OF VEHICLES - NON RESIDENTS (3-6hrs) |    | 0.0%  | 0.0%  | 9.0%  | 1.1%  | 2.2%  | 0.0%  | 0.0%  | 0.0%  | 0.0%  | 0.0%  | 0.0%  | 0.0%  | 0.0%  | 0.0%  | 0.0%  | 6  |
| 6 OF VEHICLES - RESIDENTS              |    | 7.9%  | 4.5%  | 10.1% | 1.1%  | 1.1%  | 1.1%  | 3.4%  | 0.0%  | 1.1%  | 0.0%  | 0.0%  | 1.1%  | 2.2%  | 0.0%  | 23.6% | 5  |
| 6 OF VEHICLES - VISITORS (0-3hrs)      |    | 9.0%  | 7.9%  | 0.0%  | 0.0%  | 0.0%  | 0.0%  | 0.0%  | 0.0%  | 0.0%  | 0.0%  | 0.0%  | 0.0%  | 0.0%  | 0.0%  | 0.0%  | 5  |
| · ·                                    |    |       |       |       |       |       |       |       |       |       |       |       |       |       |       |       | 1  |