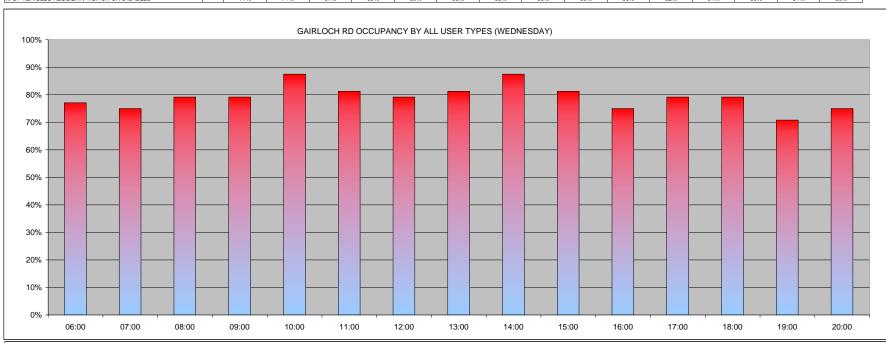

|                                       |    | 00:00 | 01:00 | 02:00 | 03:00 | 04:00 | 05:00 | 06:00 | 07:00 | 08:00 | 09:00 | 10:00 | 11:00 | 12:00 | 13:00 | 14:00 |
|---------------------------------------|----|-------|-------|-------|-------|-------|-------|-------|-------|-------|-------|-------|-------|-------|-------|-------|
| COMMUTERS                             |    | 0     | 0     | 0     | 0     | 0     | 2     | 2     | 1     | 3     | 1     | 1     | 0     | 1     | 0     | 0     |
| DISABLED                              |    | 0     | 0     | 0     | 0     | 0     | 0     | 0     | 0     | 0     | 0     | 0     | 0     | 0     | 0     | 0     |
| NON RESIDENTS                         |    | 0     | 0     | 4     | 3     | 3     | 0     | 0     | 0     | 0     | 0     | 0     | 0     | 0     | 0     | 0     |
| RESIDENTS                             |    | 6     | 4     | 5     | 3     | 1     | 1     | 0     | 0     | 3     | 1     | 0     | 2     | 3     | 2     | 16    |
| VISITORS                              |    | 10    | 3     | 0     | 0     | 0     | 0     | 0     | 0     | 0     | 0     | 0     | 0     | 0     | 0     | 0     |
| TOTAL                                 |    | 16    | 7     | 9     | 6     | 4     | 3     | 2     | 1     | 6     | 2     | 1     | 2     | 4     | 2     | 16    |
| OTAL SAFE PARKING SPACES              | 13 | 00:00 | 01:00 | 02:00 | 03:00 | 04:00 | 05:00 | 06:00 | 07:00 | 08:00 | 09:00 | 10:00 | 11:00 | 12:00 | 13:00 | 14:00 |
| AIRLOCH RD DURATION BY ALL USER TYPES |    | 19.8% | 8.6%  | 11.1% | 7.4%  | 4.9%  | 3.7%  | 2.5%  | 1.2%  | 7.4%  | 2.5%  | 1.2%  | 2.5%  | 4.9%  | 2.5%  | 19.8% |
| OF VEHICLES - COMMUTERS (> 6hrs)      |    | 0.0%  | 0.0%  | 0.0%  | 0.0%  | 0.0%  | 2.5%  | 2.5%  | 1.2%  | 3.7%  | 1.2%  | 1.2%  | 0.0%  | 1.2%  | 0.0%  | 0.0%  |
| OF VEHICLES - DISABLED                |    | 0.0%  | 0.0%  | 0.0%  | 0.0%  | 0.0%  | 0.0%  | 0.0%  | 0.0%  | 0.0%  | 0.0%  | 0.0%  | 0.0%  | 0.0%  | 0.0%  | 0.0%  |
| OF VEHICLES - NON RESIDENTS (3-6hrs)  |    | 0.0%  | 0.0%  | 4.9%  | 3.7%  | 3.7%  | 0.0%  | 0.0%  | 0.0%  | 0.0%  | 0.0%  | 0.0%  | 0.0%  | 0.0%  | 0.0%  | 0.0%  |
| OF VEHICLES - RESIDENTS               |    | 7.4%  | 4.9%  | 6.2%  | 3.7%  | 1.2%  | 1.2%  | 0.0%  | 0.0%  | 3.7%  | 1.2%  | 0.0%  | 2.5%  | 3.7%  | 2.5%  | 19.8% |
| OF VEHICLES - VISITORS (0-3hrs)       |    | 12.3% | 3.7%  | 0.0%  | 0.0%  | 0.0%  | 0.0%  | 0.0%  | 0.0%  | 0.0%  | 0.0%  | 0.0%  | 0.0%  | 0.0%  | 0.0%  | 0.0%  |
|                                       |    |       |       |       |       |       |       |       |       |       |       |       |       |       |       |       |