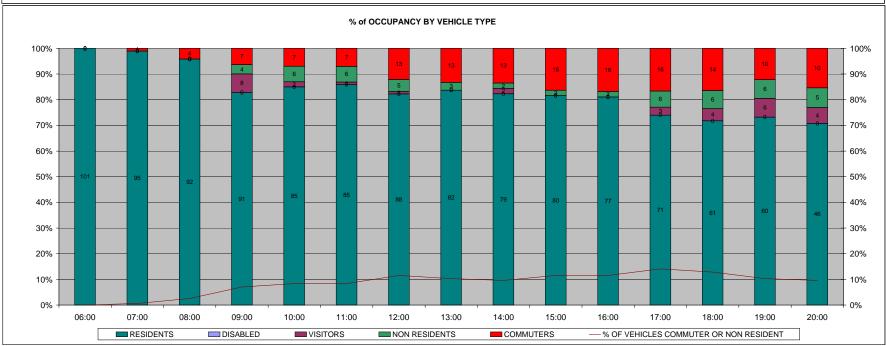

|                                                          | 00:    | 0 01:0 |      | 02:00 | 03:00 | 04:00 | 05:00 | 06:00 | 07:00 | 08:00 | 09:00 | 10:00 | 11:00 | 12:00 | 13:00 | 14:00 | TOT |
|----------------------------------------------------------|--------|--------|------|-------|-------|-------|-------|-------|-------|-------|-------|-------|-------|-------|-------|-------|-----|
| COMMUTERS                                                | 0      | 0      |      | 0     | 0     | 0     | 0     | 1     | 2     | 1     | 2     | 1     | 1     | 0     | 0     | 0     | 8   |
| DISABLED                                                 | 0      | 0      |      | 0     | 0     | 0     | 0     | 0     | 0     | 0     | 0     | 0     | 0     | 0     | 0     | 1     | 1   |
| NON RESIDENTS                                            | 0      | 0      |      | 5     | 2     | 1     | 0     | 0     | 0     | 0     | 0     | 0     | 0     | 0     | 0     | 0     | 8   |
| RESIDENTS                                                | 9      | 4      |      | 1     | 0     | 1     | 0     | 2     | 2     | 1     | 0     | 1     | 0     | 0     | 0     | 4     | 25  |
| VISITORS                                                 | 5      | 6      |      | 0     | 0     | 0     | 0     | 0     | 0     | 0     | 0     | 0     | 0     | 0     | 0     | 0     | 11  |
| TOTAL                                                    | 14     | 10     |      | 6     | 2     | 2     | 0     | 3     | 4     | 2     | 2     | 2     | 1     | 0     | 0     | 5     | 53  |
| OTAL SAFE PARKING SPACES                                 | 13 00: | 0 01:0 | 1    | 02:00 | 03:00 | 04:00 | 05:00 | 06:00 | 07:00 | 08:00 | 09:00 | 10:00 | 11:00 | 12:00 | 13:00 | 14:00 |     |
| ROFTON ROAD (SOUTH OF LYNDHURST GROVE) DURATION BY ALL I | JSER   | 26.4%  | 8.9% | 11.3% | 3.8%  | 3.8%  | 0.0%  | 5.7%  | 7.5%  | 3.8%  | 3.8%  | 3.8%  | 1.9%  | 0.0%  | 0.0%  | 9.4%  |     |
| OF VEHICLES - COMMUTERS (> 6hrs)                         |        | 0.0%   | 0.0% | 0.0%  | 0.0%  | 0.0%  | 0.0%  | 1.9%  | 3.8%  | 1.9%  | 3.8%  | 1.9%  | 1.9%  | 0.0%  | 0.0%  | 0.0%  | 6   |
| OF VEHICLES - DISABLED                                   |        | 0.0%   | 0.0% | 0.0%  | 0.0%  | 0.0%  | 0.0%  | 0.0%  | 0.0%  | 0.0%  | 0.0%  | 0.0%  | 0.0%  | 0.0%  | 0.0%  | 1.9%  | 6   |
| OF VEHICLES - NON RESIDENTS (3-6hrs)                     |        | 0.0%   | 0.0% | 9.4%  | 3.8%  | 1.9%  | 0.0%  | 0.0%  | 0.0%  | 0.0%  | 0.0%  | 0.0%  | 0.0%  | 0.0%  | 0.0%  | 0.0%  | 6   |
| OF VEHICLES - RESIDENTS                                  |        | 17.0%  | 7.5% | 1.9%  | 0.0%  | 1.9%  | 0.0%  | 3.8%  | 3.8%  | 1.9%  | 0.0%  | 1.9%  | 0.0%  | 0.0%  | 0.0%  | 7.5%  | ó   |
| OF VEHICLES - VISITORS (0-3hrs)                          |        | 9.4%   | 1.3% | 0.0%  | 0.0%  | 0.0%  | 0.0%  | 0.0%  | 0.0%  | 0.0%  | 0.0%  | 0.0%  | 0.0%  | 0.0%  | 0.0%  | 0.0%  | ó   |
|                                                          |        |        |      |       |       |       |       |       |       |       |       |       |       |       |       |       |     |