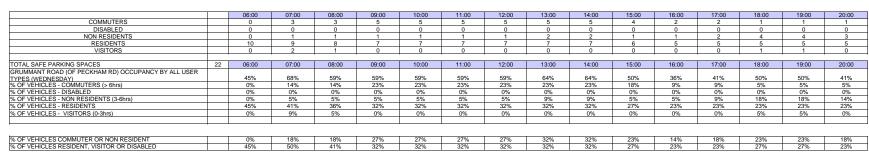

|                                                        |    | 00:00 | 01:00 | 02:00 | 03:00 | 04:00 | 05:00 | 06:00 | 07:00 | 08:00 | 09:00 | 10:00 | 11:00 | 12:00 | 13:00 | 14:00 | TOT |
|--------------------------------------------------------|----|-------|-------|-------|-------|-------|-------|-------|-------|-------|-------|-------|-------|-------|-------|-------|-----|
| COMMUTERS                                              |    | 0     | 0     | 0     | 0     | 0     | 0     | 2     | 1     | 0     | 0     | 1     | 0     | 0     | 1     | 0     | 5   |
| DISABLED                                               |    | 0     | 0     | 0     | 0     | 0     | 0     | 0     | 0     | 0     | 0     | 0     | 0     | 0     | 0     | 0     | 0   |
| NON RESIDENTS                                          |    | 0     | 0     | 5     | 0     | 2     | 0     | 0     | 0     | 0     | 0     | 0     | 0     | 0     | 0     | 0     | 7   |
| RESIDENTS                                              |    | 1     | 1     | 2     | 0     | 0     | 0     | 0     | 0     | 1     | 1     | 0     | 1     | 0     | 0     | 4     | 11  |
| VISITORS                                               |    | 1     | 2     | 0     | 0     | 0     | 0     | 0     | 0     | 0     | 0     | 0     | 0     | 0     | 0     | 0     | 3   |
| TOTAL                                                  |    | 2     | 3     | 7     | 0     | 2     | 0     | 2     | 1     | 1     | 1     | 1     | 1     | 0     | 1     | 4     | 26  |
| OTAL SAFE PARKING SPACES                               | 13 | 00:00 | 01:00 | 02:00 | 03:00 | 04:00 | 05:00 | 06:00 | 07:00 | 08:00 | 09:00 | 10:00 | 11:00 | 12:00 | 13:00 | 14:00 |     |
| RUMMANT ROAD (OF PECKHAM RD) DURATION BY ALL USER TYPE | S  | 7.7%  | 11.5% | 26.9% | 0.0%  | 7.7%  | 0.0%  | 7.7%  | 3.8%  | 3.8%  | 3.8%  | 3.8%  | 3.8%  | 0.0%  | 3.8%  | 15.4% | 3   |
| OF VEHICLES - COMMUTERS (> 6hrs)                       |    | 0.0%  | 0.0%  | 0.0%  | 0.0%  | 0.0%  | 0.0%  | 7.7%  | 3.8%  | 0.0%  | 0.0%  | 3.8%  | 0.0%  | 0.0%  | 3.8%  | 0.0%  | 3   |
| OF VEHICLES - DISABLED                                 |    | 0.0%  | 0.0%  | 0.0%  | 0.0%  | 0.0%  | 0.0%  | 0.0%  | 0.0%  | 0.0%  | 0.0%  | 0.0%  | 0.0%  | 0.0%  | 0.0%  | 0.0%  | 3   |
| OF VEHICLES - NON RESIDENTS (3-6hrs)                   |    | 0.0%  | 0.0%  | 19.2% | 0.0%  | 7.7%  | 0.0%  | 0.0%  | 0.0%  | 0.0%  | 0.0%  | 0.0%  | 0.0%  | 0.0%  | 0.0%  | 0.0%  | 3   |
| OF VEHICLES - RESIDENTS                                |    | 3.8%  | 3.8%  | 7.7%  | 0.0%  | 0.0%  | 0.0%  | 0.0%  | 0.0%  | 3.8%  | 3.8%  | 0.0%  | 3.8%  | 0.0%  | 0.0%  | 15.4% | 5   |
| OF VEHICLES - VISITORS (0-3hrs)                        |    | 3.8%  | 7.7%  | 0.0%  | 0.0%  | 0.0%  | 0.0%  | 0.0%  | 0.0%  | 0.0%  | 0.0%  | 0.0%  | 0.0%  | 0.0%  | 0.0%  | 0.0%  | 5   |
|                                                        |    |       |       |       |       |       |       |       |       |       |       |       |       |       |       |       | 1   |