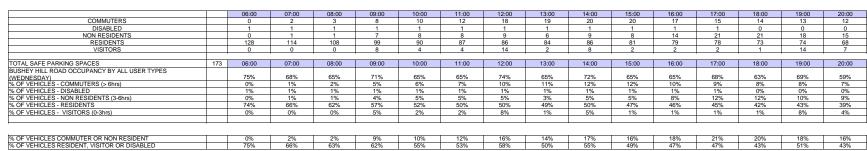

| F VEHICLES COMMUTER OR NON RESIDENT F VEHICLES RESIDENT, VISITOR OR DISABLED | 0.0% 0.0% 0.0% 0.1% 0.0% | 0.0%<br>0.0% | 0.0% 0.0%<br>0.0% 0.0% | 0.0%<br>0.0% | 0.0%       | 0.0% 0.0%<br>0.0% 0.0% | 0.0%<br>0.0% | 0.0%<br>0.0% | 0.0%<br>0.0% | 0.0% 0.0%<br>0.0% 0.0% | 0.0%<br>85.7% |
|------------------------------------------------------------------------------|--------------------------|--------------|------------------------|--------------|------------|------------------------|--------------|--------------|--------------|------------------------|---------------|
|                                                                              |                          |              | DURATION               | OF STAY BY   | ALL USER T | TYPES                  |              |              |              |                        |               |
| 25.0%                                                                        |                          |              |                        |              |            |                        |              |              |              |                        |               |
| 20.0%                                                                        |                          |              |                        |              |            |                        |              |              |              |                        |               |
| 10.0%                                                                        |                          |              |                        |              |            |                        |              |              |              |                        |               |
| 5.0%                                                                         |                          |              |                        |              |            |                        |              |              |              |                        |               |
| 0.0%                                                                         |                          |              |                        |              |            |                        |              |              |              |                        |               |
|                                                                              | 03:00 04:00              | 05:00        | 06:00                  | 07:00        | 08:00      | 09:00                  | 10:00        | 11:00        | 12:00        | 13:00                  | 14:00         |