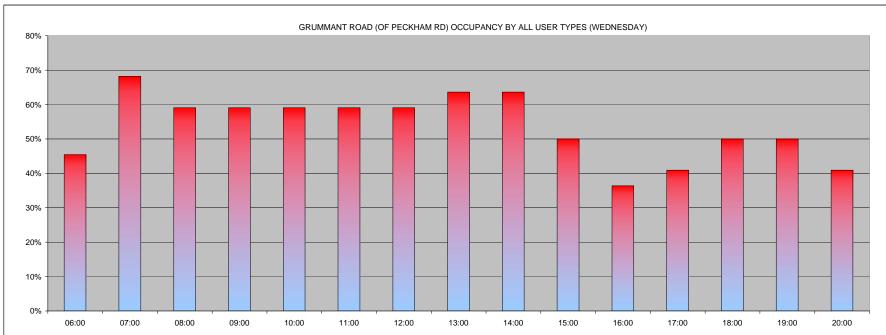

|                                                        |    | 00:00 | 01:00 | 02:00 | 03:00 | 04:00 | 05:00 | 06:00 | 07:00 | 08:00 | 09:00 | 10:00 | 11:00 | 12:00 | 13:00 | 14:00 | TOT |
|--------------------------------------------------------|----|-------|-------|-------|-------|-------|-------|-------|-------|-------|-------|-------|-------|-------|-------|-------|-----|
| COMMUTERS                                              |    | 0     | 0     | 0     | 0     | 0     | 0     | 2     | 1     | 0     | 0     | 1     | 0     | 0     | 1     | 0     | 5   |
| DISABLED                                               |    | 0     | 0     | 0     | 0     | 0     | 0     | 0     | 0     | 0     | 0     | 0     | 0     | 0     | 0     | 0     | 0   |
| NON RESIDENTS                                          |    | 0     | 0     | 5     | 0     | 2     | 0     | 0     | 0     | 0     | 0     | 0     | 0     | 0     | 0     | 0     | 7   |
| RESIDENTS                                              |    | 1     | 1     | 2     | 0     | 0     | 0     | 0     | 0     | 1     | 1     | 0     | 1     | 0     | 0     | 4     | 11  |
| VISITORS                                               |    | 1     | 2     | 0     | 0     | 0     | 0     | 0     | 0     | 0     | 0     | 0     | 0     | 0     | 0     | 0     | 3   |
| TOTAL                                                  |    | 2     | 3     | 7     | 0     | 2     | 0     | 2     | 1     | 1     | 1     | 1     | 1     | 0     | 1     | 4     | 26  |
| OTAL SAFE PARKING SPACES                               | 13 | 00:00 | 01:00 | 02:00 | 03:00 | 04:00 | 05:00 | 06:00 | 07:00 | 08:00 | 09:00 | 10:00 | 11:00 | 12:00 | 13:00 | 14:00 |     |
| RUMMANT ROAD (OF PECKHAM RD) DURATION BY ALL USER TYPE | S  | 7.7%  | 11.5% | 26.9% | 0.0%  | 7.7%  | 0.0%  | 7.7%  | 3.8%  | 3.8%  | 3.8%  | 3.8%  | 3.8%  | 0.0%  | 3.8%  | 15.4% | 3   |
| OF VEHICLES - COMMUTERS (> 6hrs)                       |    | 0.0%  | 0.0%  | 0.0%  | 0.0%  | 0.0%  | 0.0%  | 7.7%  | 3.8%  | 0.0%  | 0.0%  | 3.8%  | 0.0%  | 0.0%  | 3.8%  | 0.0%  | 3   |
| OF VEHICLES - DISABLED                                 |    | 0.0%  | 0.0%  | 0.0%  | 0.0%  | 0.0%  | 0.0%  | 0.0%  | 0.0%  | 0.0%  | 0.0%  | 0.0%  | 0.0%  | 0.0%  | 0.0%  | 0.0%  | 3   |
| OF VEHICLES - NON RESIDENTS (3-6hrs)                   |    | 0.0%  | 0.0%  | 19.2% | 0.0%  | 7.7%  | 0.0%  | 0.0%  | 0.0%  | 0.0%  | 0.0%  | 0.0%  | 0.0%  | 0.0%  | 0.0%  | 0.0%  | 3   |
| OF VEHICLES - RESIDENTS                                |    | 3.8%  | 3.8%  | 7.7%  | 0.0%  | 0.0%  | 0.0%  | 0.0%  | 0.0%  | 3.8%  | 3.8%  | 0.0%  | 3.8%  | 0.0%  | 0.0%  | 15.4% | 5   |
| OF VEHICLES - VISITORS (0-3hrs)                        |    | 3.8%  | 7.7%  | 0.0%  | 0.0%  | 0.0%  | 0.0%  | 0.0%  | 0.0%  | 0.0%  | 0.0%  | 0.0%  | 0.0%  | 0.0%  | 0.0%  | 0.0%  | 5   |
|                                                        |    |       |       |       |       |       |       |       |       |       |       |       |       |       |       |       | 1   |