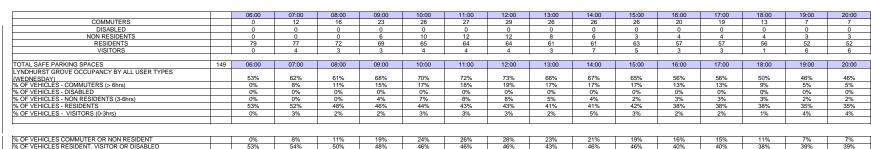

|                                        |    | 00:00 | 01:00 | 02:00 | 03:00 | 04:00 | 05:00 | 06:00 | 07:00 | 08:00 | 09:00 | 10:00 | 11:00 | 12:00 | 13:00 | 14:00 | TO |
|----------------------------------------|----|-------|-------|-------|-------|-------|-------|-------|-------|-------|-------|-------|-------|-------|-------|-------|----|
| COMMUTERS                              |    | 0     | 0     | 0     | 0     | 0     | 3     | 0     | 5     | 1     | 1     | 1     | 2     | 0     | 0     | 0     | 13 |
| DISABLED                               |    | 0     | 0     | 0     | 0     | 0     | 0     | 0     | 0     | 0     | 0     | 0     | 0     | 0     | 0     | 0     | 0  |
| NON RESIDENTS                          |    | 0     | 0     | 3     | 2     | 1     | 0     | 0     | 0     | 0     | 0     | 0     | 0     | 0     | 0     | 0     | 6  |
| RESIDENTS                              |    | 13    | 0     | 5     | 5     | 1     | 0     | 1     | 1     | 3     | 1     | 2     | 1     | 4     | 0     | 24    | 61 |
| VISITORS                               |    | 7     | 5     | 0     | 0     | 0     | 0     | 0     | 0     | 0     | 0     | 0     | 0     | 0     | 0     | 0     | 12 |
| TOTAL                                  |    | 20    | 5     | 8     | 7     | 2     | 3     | 1     | 6     | 4     | 2     | 3     | 3     | 4     | 0     | 24    | 92 |
| TOTAL SAFE PARKING SPACES              | 13 | 00:00 | 01:00 | 02:00 | 03:00 | 04:00 | 05:00 | 06:00 | 07:00 | 08:00 | 09:00 | 10:00 | 11:00 | 12:00 | 13:00 | 14:00 |    |
| INNELL ROAD DURATION BY ALL USER TYPES |    | 21.7% | 5.4%  | 8.7%  | 7.6%  | 2.2%  | 3.3%  | 1.1%  | 6.5%  | 4.3%  | 2.2%  | 3.3%  | 3.3%  | 4.3%  | 0.0%  | 26.1% | ò  |
| % OF VEHICLES - COMMUTERS (> 6hrs)     |    | 0.0%  | 0.0%  | 0.0%  | 0.0%  | 0.0%  | 3.3%  | 0.0%  | 5.4%  | 1.1%  | 1.1%  | 1.1%  | 2.2%  | 0.0%  | 0.0%  |       |    |
| % OF VEHICLES - DISABLED               |    | 0.0%  | 0.0%  | 0.0%  | 0.0%  | 0.0%  | 0.0%  | 0.0%  | 0.0%  | 0.0%  | 0.0%  | 0.0%  | 0.0%  | 0.0%  | 0.0%  |       |    |
| % OF VEHICLES - NON RESIDENTS (3-6hrs) |    | 0.0%  | 0.0%  | 3.3%  | 2.2%  | 1.1%  | 0.0%  | 0.0%  | 0.0%  | 0.0%  | 0.0%  | 0.0%  | 0.0%  | 0.0%  | 0.0%  | 0.0%  | Ď  |
| % OF VEHICLES - RESIDENTS              |    | 14.1% | 0.0%  | 5.4%  | 5.4%  | 1.1%  | 0.0%  | 1.1%  | 1.1%  | 3.3%  | 1.1%  | 2.2%  | 1.1%  | 4.3%  | 0.0%  | 26.1% | ó  |
| % OF VEHICLES - VISITORS (0-3hrs)      |    | 7.6%  | 5.4%  | 0.0%  | 0.0%  | 0.0%  | 0.0%  | 0.0%  | 0.0%  | 0.0%  | 0.0%  | 0.0%  | 0.0%  | 0.0%  | 0.0%  | 0.0%  | ó  |
|                                        |    |       |       |       |       |       |       |       |       |       |       |       |       |       |       |       | 7  |