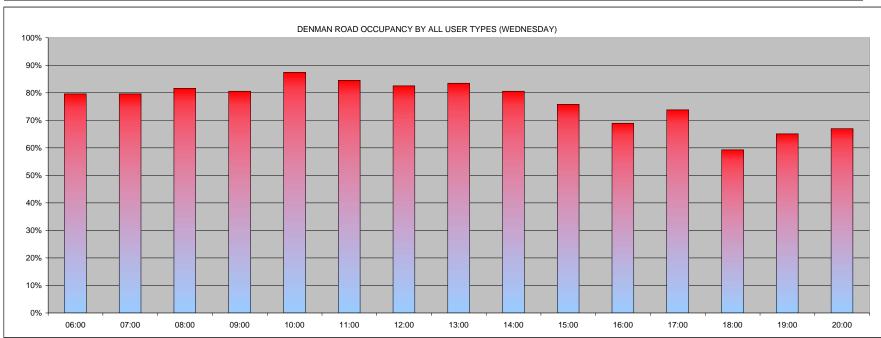

|                                        |    | 00:00 | 01:00 | 02:00 | 03:00 | 04:00 | 05:00 | 06:00 | 07:00 | 08:00 | 09:00 | 10:00 | 11:00 | 12:00 | 13:00 | 14:00 | TOT |
|----------------------------------------|----|-------|-------|-------|-------|-------|-------|-------|-------|-------|-------|-------|-------|-------|-------|-------|-----|
| COMMUTERS                              |    | 0     | 0     | 0     | 0     | 0     | 3     | 1     | 3     | 2     | 2     | 2     | 2     | 3     | 1     | 0     | 19  |
| DISABLED                               |    | 1     | 1     | 0     | 1     | 0     | 0     | 0     | 1     | 0     | 0     | 0     | 0     | 0     | 0     | 1     | 5   |
| NON RESIDENTS                          |    | 0     | 0     | 9     | 5     | 5     | 0     | 0     | 0     | 0     | 0     | 0     | 0     | 0     | 0     | 0     | 19  |
| RESIDENTS                              |    | 11    | 9     | 7     | 2     | 3     | 5     | 2     | 3     | 0     | 2     | 3     | 9     | 2     | 2     | 33    | 93  |
| VISITORS                               |    | 11    | 17    | 0     | 0     | 0     | 0     | 0     | 0     | 0     | 0     | 0     | 0     | 0     | 0     | 0     | 28  |
| TOTAL                                  |    | 23    | 27    | 16    | 8     | 8     | 8     | 3     | 7     | 2     | 4     | 5     | 11    | 5     | 3     | 34    | 164 |
| OTAL SAFE PARKING SPACES               | 13 | 00:00 | 01:00 | 02:00 | 03:00 | 04:00 | 05:00 | 06:00 | 07:00 | 08:00 | 09:00 | 10:00 | 11:00 | 12:00 | 13:00 | 14:00 |     |
| ENMAN ROAD DURATION BY ALL USER TYPES  |    | 14.0% | 16.5% | 9.8%  | 4.9%  | 4.9%  | 4.9%  | 1.8%  | 4.3%  | 1.2%  | 2.4%  | 3.0%  | 6.7%  | 3.0%  | 1.8%  | 20.7% |     |
| 6 OF VEHICLES - COMMUTERS (> 6hrs)     |    | 0.0%  | 0.0%  | 0.0%  | 0.0%  | 0.0%  | 1.8%  | 0.6%  | 1.8%  | 1.2%  | 1.2%  | 1.2%  | 1.2%  | 1.8%  | 0.6%  | 0.0%  | 2   |
| 6 OF VEHICLES - DISABLED               |    | 0.6%  | 0.6%  | 0.0%  | 0.6%  | 0.0%  | 0.0%  | 0.0%  | 0.6%  | 0.0%  | 0.0%  | 0.0%  | 0.0%  | 0.0%  | 0.0%  | 0.6%  | 2   |
| 6 OF VEHICLES - NON RESIDENTS (3-6hrs) |    | 0.0%  | 0.0%  | 5.5%  | 3.0%  | 3.0%  | 0.0%  | 0.0%  | 0.0%  | 0.0%  | 0.0%  | 0.0%  | 0.0%  | 0.0%  | 0.0%  | 0.0%  | 2   |
| 6 OF VEHICLES - RESIDENTS              |    | 6.7%  | 5.5%  | 4.3%  | 1.2%  | 1.8%  | 3.0%  | 1.2%  | 1.8%  | 0.0%  | 1.2%  | 1.8%  | 5.5%  | 1.2%  | 1.2%  | 20.1% | 5   |
| 6 OF VEHICLES - VISITORS (0-3hrs)      |    | 6.7%  | 10.4% | 0.0%  | 0.0%  | 0.0%  | 0.0%  | 0.0%  | 0.0%  | 0.0%  | 0.0%  | 0.0%  | 0.0%  | 0.0%  | 0.0%  | 0.0%  | 5   |
|                                        |    |       |       |       |       |       |       |       |       |       |       |       |       |       |       |       | 7   |