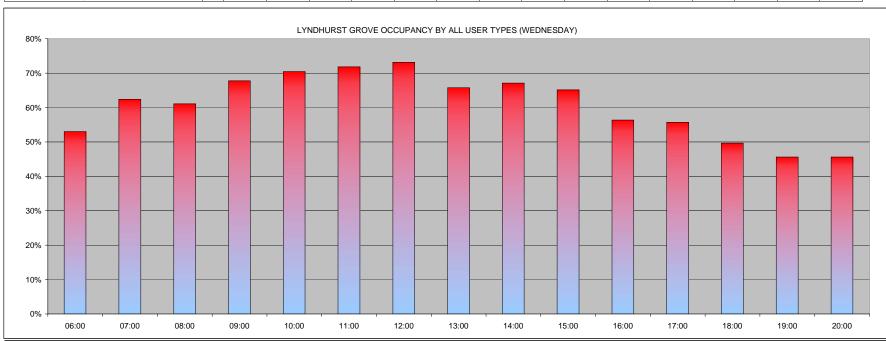

|                                           |    | 00:00 | 01:00 | 02:00 | 03:00 | 04:00 | 05:00 | 06:00 | 07:00 | 08:00 | 09:00 | 10:00 | 11:00 | 12:00 | 13:00 | 14:00 | TOT |
|-------------------------------------------|----|-------|-------|-------|-------|-------|-------|-------|-------|-------|-------|-------|-------|-------|-------|-------|-----|
| COMMUTERS                                 |    | 0     | 0     | 0     | 0     | 0     | 8     | 7     | 3     | 2     | 4     | 2     | 4     | 0     | 2     | 0     | 32  |
| DISABLED                                  |    | 0     | 0     | 0     | 0     | 0     | 0     | 0     | 0     | 0     | 0     | 0     | 0     | 0     | 0     | 0     | 0   |
| NON RESIDENTS                             |    | 0     | 0     | 3     | 9     | 6     | 0     | 0     | 0     | 0     | 0     | 0     | 0     | 0     | 0     | 0     | 18  |
| RESIDENTS                                 |    | 12    | 10    | 6     | 7     | 3     | 3     | 2     | 0     | 1     | 2     | 2     | 4     | 5     | 0     | 44    | 101 |
| VISITORS                                  |    | 24    | 16    | 0     | 0     | 0     | 0     | 0     | 0     | 0     | 0     | 0     | 0     | 0     | 0     | 0     | 40  |
| TOTAL                                     |    | 36    | 26    | 9     | 16    | 9     | 11    | 9     | 3     | 3     | 6     | 4     | 8     | 5     | 2     | 44    | 191 |
| OTAL SAFE PARKING SPACES                  | 13 | 00:00 | 01:00 | 02:00 | 03:00 | 04:00 | 05:00 | 06:00 | 07:00 | 08:00 | 09:00 | 10:00 | 11:00 | 12:00 | 13:00 | 14:00 |     |
| YNDHURST GROVE DURATION BY ALL USER TYPES |    | 18.8% | 13.6% | 4.7%  | 8.4%  | 4.7%  | 5.8%  | 4.7%  | 1.6%  | 1.6%  | 3.1%  | 2.1%  | 4.2%  | 2.6%  | 1.0%  | 23.0% |     |
| 6 OF VEHICLES - COMMUTERS (> 6hrs)        |    | 0.0%  | 0.0%  | 0.0%  | 0.0%  | 0.0%  | 4.2%  | 3.7%  | 1.6%  | 1.0%  | 2.1%  | 1.0%  | 2.1%  | 0.0%  | 1.0%  | 0.0%  | ö   |
| 6 OF VEHICLES - DISABLED                  |    | 0.0%  | 0.0%  | 0.0%  | 0.0%  | 0.0%  | 0.0%  | 0.0%  | 0.0%  | 0.0%  | 0.0%  | 0.0%  | 0.0%  | 0.0%  | 0.0%  | 0.0%  | ö   |
| 6 OF VEHICLES - NON RESIDENTS (3-6hrs)    |    | 0.0%  | 0.0%  | 1.6%  | 4.7%  | 3.1%  | 0.0%  | 0.0%  | 0.0%  | 0.0%  | 0.0%  | 0.0%  | 0.0%  | 0.0%  | 0.0%  | 0.0%  | ö   |
| 6 OF VEHICLES - RESIDENTS                 |    | 6.3%  | 5.2%  | 3.1%  | 3.7%  | 1.6%  | 1.6%  | 1.0%  | 0.0%  | 0.5%  | 1.0%  | 1.0%  | 2.1%  | 2.6%  | 0.0%  | 23.0% | 6   |
| 6 OF VEHICLES - VISITORS (0-3hrs)         |    | 12.6% | 8.4%  | 0.0%  | 0.0%  | 0.0%  | 0.0%  | 0.0%  | 0.0%  | 0.0%  | 0.0%  | 0.0%  | 0.0%  | 0.0%  | 0.0%  | 0.0%  | 6   |
|                                           |    |       |       |       |       |       |       |       |       |       |       |       |       |       |       |       | 7   |