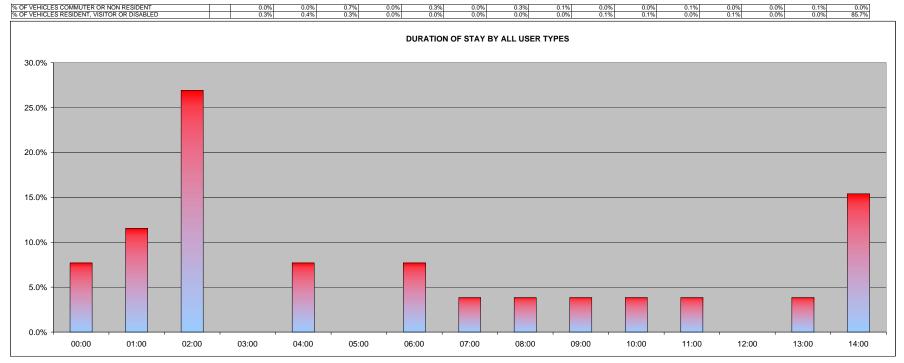

|                                                        |    | 00:00 | 01:00 | 02:00 | 03:00 | 04:00 | 05:00 | 06:00 | 07:00 | 08:00 | 09:00 | 10:00 | 11:00 | 12:00 | 13:00 | 14:00 | TOT |
|--------------------------------------------------------|----|-------|-------|-------|-------|-------|-------|-------|-------|-------|-------|-------|-------|-------|-------|-------|-----|
| COMMUTERS                                              |    | 0     | 0     | 0     | 0     | 0     | 0     | 2     | 1     | 0     | 0     | 1     | 0     | 0     | 1     | 0     | 5   |
| DISABLED                                               |    | 0     | 0     | 0     | 0     | 0     | 0     | 0     | 0     | 0     | 0     | 0     | 0     | 0     | 0     | 0     | 0   |
| NON RESIDENTS                                          |    | 0     | 0     | 5     | 0     | 2     | 0     | 0     | 0     | 0     | 0     | 0     | 0     | 0     | 0     | 0     | 7   |
| RESIDENTS                                              |    | 1     | 1     | 2     | 0     | 0     | 0     | 0     | 0     | 1     | 1     | 0     | 1     | 0     | 0     | 4     | 11  |
| VISITORS                                               |    | 1     | 2     | 0     | 0     | 0     | 0     | 0     | 0     | 0     | 0     | 0     | 0     | 0     | 0     | 0     | 3   |
| TOTAL                                                  |    | 2     | 3     | 7     | 0     | 2     | 0     | 2     | 1     | 1     | 1     | 1     | 1     | 0     | 1     | 4     | 26  |
| OTAL SAFE PARKING SPACES                               | 13 | 00:00 | 01:00 | 02:00 | 03:00 | 04:00 | 05:00 | 06:00 | 07:00 | 08:00 | 09:00 | 10:00 | 11:00 | 12:00 | 13:00 | 14:00 |     |
| RUMMANT ROAD (OF PECKHAM RD) DURATION BY ALL USER TYPE | S  | 7.7%  | 11.5% | 26.9% | 0.0%  | 7.7%  | 0.0%  | 7.7%  | 3.8%  | 3.8%  | 3.8%  | 3.8%  | 3.8%  | 0.0%  | 3.8%  | 15.4% | 3   |
| OF VEHICLES - COMMUTERS (> 6hrs)                       |    | 0.0%  | 0.0%  | 0.0%  | 0.0%  | 0.0%  | 0.0%  | 7.7%  | 3.8%  | 0.0%  | 0.0%  | 3.8%  | 0.0%  | 0.0%  | 3.8%  | 0.0%  | 3   |
| OF VEHICLES - DISABLED                                 |    | 0.0%  | 0.0%  | 0.0%  | 0.0%  | 0.0%  | 0.0%  | 0.0%  | 0.0%  | 0.0%  | 0.0%  | 0.0%  | 0.0%  | 0.0%  | 0.0%  | 0.0%  | 3   |
| OF VEHICLES - NON RESIDENTS (3-6hrs)                   |    | 0.0%  | 0.0%  | 19.2% | 0.0%  | 7.7%  | 0.0%  | 0.0%  | 0.0%  | 0.0%  | 0.0%  | 0.0%  | 0.0%  | 0.0%  | 0.0%  | 0.0%  | 3   |
| OF VEHICLES - RESIDENTS                                |    | 3.8%  | 3.8%  | 7.7%  | 0.0%  | 0.0%  | 0.0%  | 0.0%  | 0.0%  | 3.8%  | 3.8%  | 0.0%  | 3.8%  | 0.0%  | 0.0%  | 15.4% | 5   |
| OF VEHICLES - VISITORS (0-3hrs)                        |    | 3.8%  | 7.7%  | 0.0%  | 0.0%  | 0.0%  | 0.0%  | 0.0%  | 0.0%  | 0.0%  | 0.0%  | 0.0%  | 0.0%  | 0.0%  | 0.0%  | 0.0%  | 5   |
|                                                        |    |       |       |       |       |       |       |       |       |       |       |       |       |       |       |       | 1   |