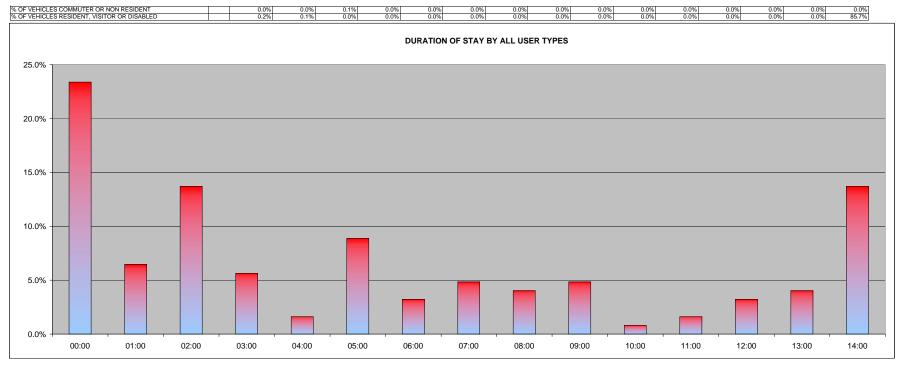

|                                        |    | 00:00 | 01:00 | 02:00 | 03:00 | 04:00 | 05:00 | 06:00 | 07:00 | 08:00 | 09:00 | 10:00 | 11:00 | 12:00 | 13:00 | 14:00 | TOT |
|----------------------------------------|----|-------|-------|-------|-------|-------|-------|-------|-------|-------|-------|-------|-------|-------|-------|-------|-----|
| COMMUTERS                              |    | 0     | 0     | 0     | 0     | 0     | 7     | 2     | 6     | 2     | 0     | 1     | 0     | 2     | 4     | 0     | 24  |
| DISABLED                               |    | 1     | 0     | 1     | 0     | 0     | 0     | 0     | 0     | 0     | 0     | 0     | 0     | 0     | 0     | 0     | 2   |
| NON RESIDENTS                          |    | 0     | 0     | 13    | 4     | 1     | 0     | 0     | 0     | 0     | 0     | 0     | 0     | 0     | 0     | 0     | 18  |
| RESIDENTS                              |    | 7     | 2     | 3     | 3     | 1     | 4     | 2     | 0     | 3     | 6     | 0     | 2     | 2     | 1     | 17    | 53  |
| VISITORS                               |    | 21    | 6     | 0     | 0     | 0     | 0     | 0     | 0     | 0     | 0     | 0     | 0     | 0     | 0     | 0     | 27  |
| TOTAL                                  |    | 29    | 8     | 17    | 7     | 2     | 11    | 4     | 6     | 5     | 6     | 1     | 2     | 4     | 5     | 17    | 124 |
| FOTAL SAFE PARKING SPACES              | 13 | 00:00 | 01:00 | 02:00 | 03:00 | 04:00 | 05:00 | 06:00 | 07:00 | 08:00 | 09:00 | 10:00 | 11:00 | 12:00 | 13:00 | 14:00 |     |
| MCNEIL RD DURATION BY ALL USER TYPES   |    | 23.4% | 6.5%  | 13.7% | 5.6%  | 1.6%  | 8.9%  | 3.2%  | 4.8%  | 4.0%  | 4.8%  | 0.8%  | 1.6%  | 3.2%  | 4.0%  |       |     |
| % OF VEHICLES - COMMUTERS (> 6hrs)     |    | 0.0%  | 0.0%  | 0.0%  | 0.0%  | 0.0%  | 5.6%  | 1.6%  | 4.8%  | 1.6%  | 0.0%  | 0.8%  | 0.0%  | 1.6%  | 3.2%  | 0.0%  | 6   |
| % OF VEHICLES - DISABLED               |    | 0.8%  | 0.0%  | 0.8%  | 0.0%  | 0.0%  | 0.0%  | 0.0%  | 0.0%  | 0.0%  | 0.0%  | 0.0%  | 0.0%  | 0.0%  | 0.0%  | 0.0%  |     |
| % OF VEHICLES - NON RESIDENTS (3-6hrs) |    | 0.0%  | 0.0%  | 10.5% | 3.2%  | 0.8%  | 0.0%  | 0.0%  | 0.0%  | 0.0%  | 0.0%  | 0.0%  | 0.0%  | 0.0%  | 0.0%  | 0.0%  | 6   |
| % OF VEHICLES - RESIDENTS              |    | 5.6%  | 1.6%  | 2.4%  | 2.4%  | 0.8%  | 3.2%  | 1.6%  | 0.0%  | 2.4%  | 4.8%  | 0.0%  | 1.6%  | 1.6%  | 0.8%  | 13.7% | 6   |
| % OF VEHICLES - VISITORS (0-3hrs)      |    | 16.9% | 4.8%  | 0.0%  | 0.0%  | 0.0%  | 0.0%  | 0.0%  | 0.0%  | 0.0%  | 0.0%  | 0.0%  | 0.0%  | 0.0%  | 0.0%  | 0.0%  | 6   |
|                                        |    |       |       |       |       |       |       |       |       |       |       |       |       |       |       |       |     |