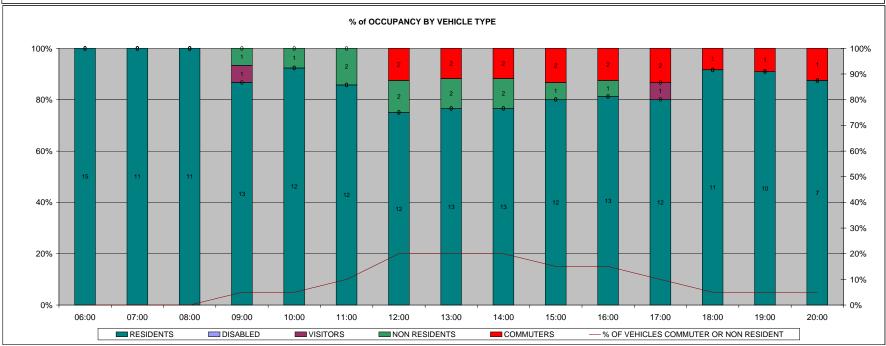

|                                        |    | 00:00 | 01:00 | 02:00 | 03:00 | 04:00 | 05:00 | 06:00 | 07:00 | 08:00 | 09:00 | 10:00 | 11:00 | 12:00 | 13:00 | 14:00 |
|----------------------------------------|----|-------|-------|-------|-------|-------|-------|-------|-------|-------|-------|-------|-------|-------|-------|-------|
| COMMUTERS                              |    | 0     | 0     | 0     | 0     | 0     | 1     | 0     | 0     | 1     | 0     | 0     | 0     | 0     | 0     | 0     |
| DISABLED                               |    | 0     | 0     | 0     | 0     | 0     | 0     | 0     | 0     | 0     | 0     | 0     | 0     | 0     | 0     | 0     |
| NON RESIDENTS                          |    | 0     | 0     | 1     | 1     | 1     | 0     | 0     | 0     | 0     | 0     | 0     | 0     | 0     | 0     | 0     |
| RESIDENTS                              |    | 5     | 0     | 0     | 0     | 1     | 0     | 0     | 1     | 1     | 0     | 1     | 2     | 1     | 3     | 4     |
| VISITORS                               |    | 2     | 0     | 0     | 0     | 0     | 0     | 0     | 0     | 0     | 0     | 0     | 0     | 0     | 0     | 0     |
| TOTAL                                  |    | 7     | 0     | 1     | 1     | 2     | 1     | 0     | 1     | 2     | 0     | 1     | 2     | 1     | 3     | 4     |
| OTAL SAFE PARKING SPACES               | 13 | 00:00 | 01:00 | 02:00 | 03:00 | 04:00 | 05:00 | 06:00 | 07:00 | 08:00 | 09:00 | 10:00 | 11:00 | 12:00 | 13:00 | 14:00 |
| CROSS ROAD DURATION BY ALL USER TYPES  |    | 26.9% | 0.0%  | 3.8%  | 3.8%  | 7.7%  | 3.8%  | 0.0%  | 3.8%  | 7.7%  | 0.0%  | 3.8%  | 7.7%  | 3.8%  | 11.5% | 15.4% |
| 6 OF VEHICLES - COMMUTERS (> 6hrs)     |    | 0.0%  | 0.0%  | 0.0%  | 0.0%  | 0.0%  | 3.8%  | 0.0%  | 0.0%  | 3.8%  | 0.0%  | 0.0%  | 0.0%  | 0.0%  | 0.0%  | 0.0%  |
| 6 OF VEHICLES - DISABLED               |    | 0.0%  | 0.0%  | 0.0%  | 0.0%  | 0.0%  | 0.0%  | 0.0%  | 0.0%  | 0.0%  | 0.0%  | 0.0%  | 0.0%  | 0.0%  | 0.0%  | 0.0%  |
| 6 OF VEHICLES - NON RESIDENTS (3-6hrs) |    | 0.0%  | 0.0%  | 3.8%  | 3.8%  | 3.8%  | 0.0%  | 0.0%  | 0.0%  | 0.0%  | 0.0%  | 0.0%  | 0.0%  | 0.0%  | 0.0%  | 0.0%  |
| 6 OF VEHICLES - RESIDENTS              |    | 19.2% | 0.0%  | 0.0%  | 0.0%  | 3.8%  | 0.0%  | 0.0%  | 3.8%  | 3.8%  | 0.0%  | 3.8%  | 7.7%  | 3.8%  | 11.5% | 15.4% |
| 6 OF VEHICLES - VISITORS (0-3hrs)      |    | 7.7%  | 0.0%  | 0.0%  | 0.0%  | 0.0%  | 0.0%  | 0.0%  | 0.0%  | 0.0%  | 0.0%  | 0.0%  | 0.0%  | 0.0%  | 0.0%  | 0.0%  |
|                                        |    |       |       |       |       |       |       |       |       |       |       |       |       |       |       |       |