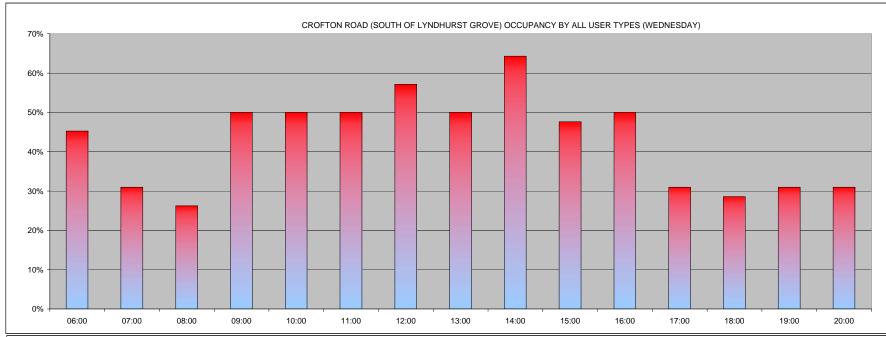

|                                                          | 00:    | 0 01:0 |      | 02:00 | 03:00 | 04:00 | 05:00 | 06:00 | 07:00 | 08:00 | 09:00 | 10:00 | 11:00 | 12:00 | 13:00 | 14:00 | TOT |
|----------------------------------------------------------|--------|--------|------|-------|-------|-------|-------|-------|-------|-------|-------|-------|-------|-------|-------|-------|-----|
| COMMUTERS                                                | 0      | 0      |      | 0     | 0     | 0     | 0     | 1     | 2     | 1     | 2     | 1     | 1     | 0     | 0     | 0     | 8   |
| DISABLED                                                 | 0      | 0      |      | 0     | 0     | 0     | 0     | 0     | 0     | 0     | 0     | 0     | 0     | 0     | 0     | 1     | 1   |
| NON RESIDENTS                                            | 0      | 0      |      | 5     | 2     | 1     | 0     | 0     | 0     | 0     | 0     | 0     | 0     | 0     | 0     | 0     | 8   |
| RESIDENTS                                                | 9      | 4      |      | 1     | 0     | 1     | 0     | 2     | 2     | 1     | 0     | 1     | 0     | 0     | 0     | 4     | 25  |
| VISITORS                                                 | 5      | 6      |      | 0     | 0     | 0     | 0     | 0     | 0     | 0     | 0     | 0     | 0     | 0     | 0     | 0     | 11  |
| TOTAL                                                    | 14     | 10     |      | 6     | 2     | 2     | 0     | 3     | 4     | 2     | 2     | 2     | 1     | 0     | 0     | 5     | 53  |
| OTAL SAFE PARKING SPACES                                 | 13 00: | 0 01:0 | 1    | 02:00 | 03:00 | 04:00 | 05:00 | 06:00 | 07:00 | 08:00 | 09:00 | 10:00 | 11:00 | 12:00 | 13:00 | 14:00 |     |
| ROFTON ROAD (SOUTH OF LYNDHURST GROVE) DURATION BY ALL I | JSER   | 26.4%  | 8.9% | 11.3% | 3.8%  | 3.8%  | 0.0%  | 5.7%  | 7.5%  | 3.8%  | 3.8%  | 3.8%  | 1.9%  | 0.0%  | 0.0%  | 9.4%  |     |
| OF VEHICLES - COMMUTERS (> 6hrs)                         |        | 0.0%   | 0.0% | 0.0%  | 0.0%  | 0.0%  | 0.0%  | 1.9%  | 3.8%  | 1.9%  | 3.8%  | 1.9%  | 1.9%  | 0.0%  | 0.0%  | 0.0%  | 6   |
| OF VEHICLES - DISABLED                                   |        | 0.0%   | 0.0% | 0.0%  | 0.0%  | 0.0%  | 0.0%  | 0.0%  | 0.0%  | 0.0%  | 0.0%  | 0.0%  | 0.0%  | 0.0%  | 0.0%  | 1.9%  | 6   |
| OF VEHICLES - NON RESIDENTS (3-6hrs)                     |        | 0.0%   | 0.0% | 9.4%  | 3.8%  | 1.9%  | 0.0%  | 0.0%  | 0.0%  | 0.0%  | 0.0%  | 0.0%  | 0.0%  | 0.0%  | 0.0%  | 0.0%  | 6   |
| OF VEHICLES - RESIDENTS                                  |        | 17.0%  | 7.5% | 1.9%  | 0.0%  | 1.9%  | 0.0%  | 3.8%  | 3.8%  | 1.9%  | 0.0%  | 1.9%  | 0.0%  | 0.0%  | 0.0%  | 7.5%  | ó   |
| OF VEHICLES - VISITORS (0-3hrs)                          |        | 9.4%   | 1.3% | 0.0%  | 0.0%  | 0.0%  | 0.0%  | 0.0%  | 0.0%  | 0.0%  | 0.0%  | 0.0%  | 0.0%  | 0.0%  | 0.0%  | 0.0%  | ó   |
|                                                          |        |        |      |       |       |       |       |       |       |       |       |       |       |       |       |       |     |