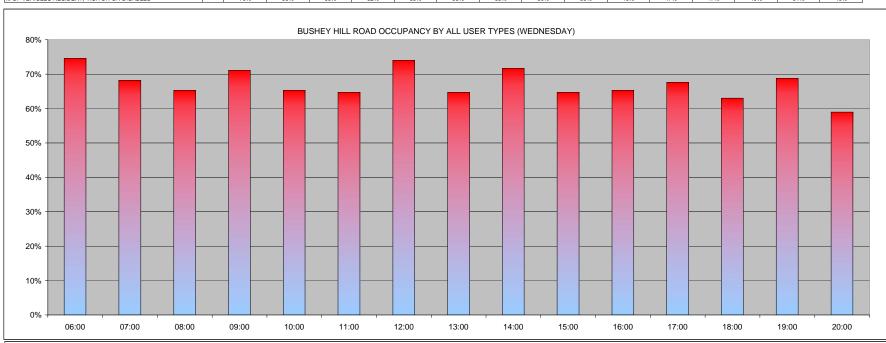

|                                             |    | 00:00 | 01:00 | 02:00 | 03:00 | 04:00 | 05:00 | 06:00 | 07:00 | 08:00 | 09:00 | 10:00 | 11:00 | 12:00 | 13:00 | 14:00 |
|---------------------------------------------|----|-------|-------|-------|-------|-------|-------|-------|-------|-------|-------|-------|-------|-------|-------|-------|
| COMMUTERS                                   |    | 0     | 0     | 0     | 0     | 0     | 5     | 5     | 1     | 6     | 2     | 0     | 3     | 0     | 0     | 0     |
| DISABLED                                    |    | 0     | 0     | 0     | 0     | 0     | 0     | 0     | 1     | 0     | 0     | 0     | 0     | 0     | 0     | 0     |
| NON RESIDENTS                               |    | 0     | 0     | 6     | 17    | 12    | 0     | 0     | 0     | 0     | 0     | 0     | 0     | 0     | 0     | 0     |
| RESIDENTS                                   |    | 16    | 10    | 14    | 14    | 6     | 2     | 7     | 3     | 6     | 5     | 5     | 5     | 1     | 1     | 56    |
| VISITORS                                    |    | 32    | 18    | 0     | 0     | 0     | 0     | 0     | 0     | 0     | 0     | 0     | 0     | 0     | 0     | 0     |
| TOTAL                                       |    | 48    | 28    | 20    | 31    | 18    | 7     | 12    | 5     | 12    | 7     | 5     | 8     | 1     | 1     | 56    |
| OTAL SAFE PARKING SPACES                    | 13 | 00:00 | 01:00 | 02:00 | 03:00 | 04:00 | 05:00 | 06:00 | 07:00 | 08:00 | 09:00 | 10:00 | 11:00 | 12:00 | 13:00 | 14:00 |
| BUSHEY HILL ROAD DURATION BY ALL USER TYPES |    | 18.5% | 10.8% | 7.7%  | 12.0% | 6.9%  | 2.7%  | 4.6%  | 1.9%  | 4.6%  | 2.7%  | 1.9%  | 3.1%  | 0.4%  | 0.4%  | 21.6% |
| 6 OF VEHICLES - COMMUTERS (> 6hrs)          |    | 0.0%  | 0.0%  | 0.0%  | 0.0%  | 0.0%  | 1.9%  | 1.9%  | 0.4%  | 2.3%  | 0.8%  | 0.0%  | 1.2%  | 0.0%  | 0.0%  | 0.0%  |
| 6 OF VEHICLES - DISABLED                    |    | 0.0%  | 0.0%  | 0.0%  | 0.0%  | 0.0%  | 0.0%  | 0.0%  | 0.4%  | 0.0%  | 0.0%  | 0.0%  | 0.0%  | 0.0%  | 0.0%  | 0.0%  |
| 6 OF VEHICLES - NON RESIDENTS (3-6hrs)      |    | 0.0%  | 0.0%  | 2.3%  | 6.6%  | 4.6%  | 0.0%  | 0.0%  | 0.0%  | 0.0%  | 0.0%  | 0.0%  | 0.0%  | 0.0%  | 0.0%  | 0.0%  |
| 6 OF VEHICLES - RESIDENTS                   |    | 6.2%  | 3.9%  | 5.4%  | 5.4%  | 2.3%  | 0.8%  | 2.7%  | 1.2%  | 2.3%  | 1.9%  | 1.9%  | 1.9%  | 0.4%  | 0.4%  | 21.6% |
| 6 OF VEHICLES - VISITORS (0-3hrs)           |    | 12.4% | 6.9%  | 0.0%  | 0.0%  | 0.0%  | 0.0%  | 0.0%  | 0.0%  | 0.0%  | 0.0%  | 0.0%  | 0.0%  | 0.0%  | 0.0%  | 0.0%  |
|                                             |    |       |       |       |       |       |       |       |       |       |       |       |       |       |       |       |