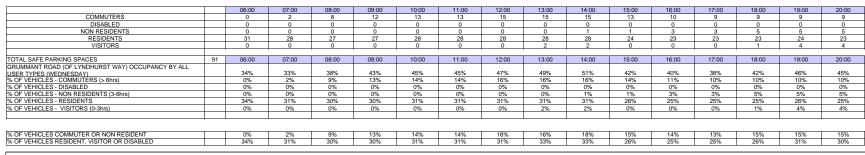

|                                                             | 00:00 | 01:00 | 02:00 | 03:00 | 04:00 | 05:00 | 06:00 | 07:00 | 08:00 | 09:00 | 10:00 | 11:00 | 12:00 | 13:00 | 14:00 | T) |
|-------------------------------------------------------------|-------|-------|-------|-------|-------|-------|-------|-------|-------|-------|-------|-------|-------|-------|-------|----|
| COMMUTERS                                                   | 0     | 0     | 0     | 0     | 0     | 0     | 2     | 3     | 3     | 0     | 1     | 3     | 2     | 1     | 0     | 1  |
| DISABLED                                                    | 0     | 0     | 0     | 0     | 0     | 0     | 0     | 0     | 0     | 0     | 0     | 0     | 0     | 0     | 0     | T  |
| NON RESIDENTS                                               | 0     | 0     | 3     | 1     | 2     | 0     | 0     | 0     | 0     | 0     | 0     | 0     | 0     | 0     | 0     | T  |
| RESIDENTS                                                   | 4     | 2     | 0     | 0     | 0     | 0     | 0     | 0     | 4     | 1     | 1     | 0     | 1     | 0     | 21    |    |
| VISITORS                                                    | 1     | 6     | 0     | 0     | 0     | 0     | 0     | 0     | 0     | 0     | 0     | 0     | 0     | 0     | 0     |    |
| TOTAL                                                       | 5     | 8     | 3     | 1     | 2     | 0     | 2     | 3     | 7     | 1     | 2     | 3     | 3     | 1     | 21    | 6  |
| OTAL SAFE PARKING SPACES 13                                 | 00:00 | 01:00 | 02:00 | 03:00 | 04:00 | 05:00 | 06:00 | 07:00 | 08:00 | 09:00 | 10:00 | 11:00 | 12:00 | 13:00 | 14:00 |    |
| GRUMMANT ROAD (OF LYNDHURST WAY) DURATION BY ALL USER TYPES | 8.1%  | 12.9% | 4.8%  | 1.6%  | 3.2%  | 0.0%  | 3.2%  | 4.8%  | 11.3% | 1.6%  | 3.2%  | 4.8%  | 4.8%  | 1.6%  | 33.9% |    |
| 6 OF VEHICLES - COMMUTERS (> 6hrs)                          | 0.0%  | 0.0%  | 0.0%  | 0.0%  | 0.0%  | 0.0%  | 3.2%  | 4.8%  | 4.8%  | 0.0%  | 1.6%  | 4.8%  | 3.2%  | 1.6%  | 0.0%  |    |
| 6 OF VEHICLES - DISABLED                                    | 0.0%  | 0.0%  | 0.0%  | 0.0%  | 0.0%  | 0.0%  | 0.0%  | 0.0%  | 0.0%  | 0.0%  | 0.0%  | 0.0%  | 0.0%  | 0.0%  | 0.0%  |    |
| 6 OF VEHICLES - NON RESIDENTS (3-6hrs)                      | 0.0%  | 0.0%  | 4.8%  | 1.6%  | 3.2%  | 0.0%  | 0.0%  | 0.0%  | 0.0%  | 0.0%  | 0.0%  | 0.0%  | 0.0%  | 0.0%  | 0.0%  |    |
| 6 OF VEHICLES - RESIDENTS                                   | 6.5%  | 3.2%  | 0.0%  | 0.0%  | 0.0%  | 0.0%  | 0.0%  | 0.0%  | 6.5%  | 1.6%  | 1.6%  | 0.0%  | 1.6%  | 0.0%  | 33.9% |    |
| 6 OF VEHICLES - VISITORS (0-3hrs)                           | 1.6%  | 9.7%  | 0.0%  | 0.0%  | 0.0%  | 0.0%  | 0.0%  | 0.0%  | 0.0%  | 0.0%  | 0.0%  | 0.0%  | 0.0%  | 0.0%  | 0.0%  |    |
|                                                             |       |       |       |       |       |       |       |       |       |       |       |       |       |       |       | 7  |