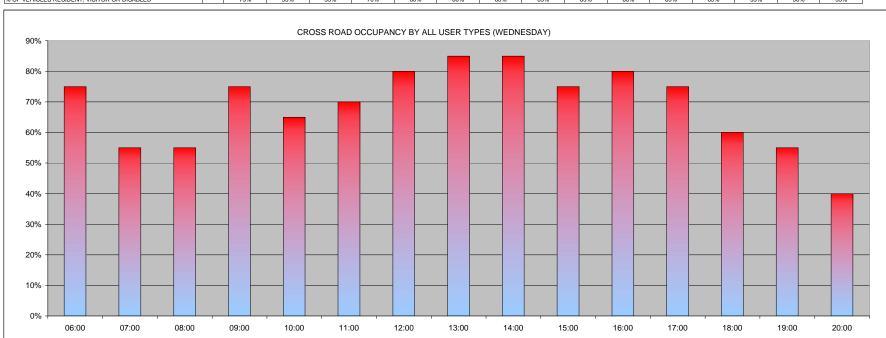

|                                        |    | 00:00 | 01:00 | 02:00 | 03:00 | 04:00 | 05:00 | 06:00 | 07:00 | 08:00 | 09:00 | 10:00 | 11:00 | 12:00 | 13:00 | 14:00 |
|----------------------------------------|----|-------|-------|-------|-------|-------|-------|-------|-------|-------|-------|-------|-------|-------|-------|-------|
| COMMUTERS                              |    | 0     | 0     | 0     | 0     | 0     | 1     | 0     | 0     | 1     | 0     | 0     | 0     | 0     | 0     | 0     |
| DISABLED                               |    | 0     | 0     | 0     | 0     | 0     | 0     | 0     | 0     | 0     | 0     | 0     | 0     | 0     | 0     | 0     |
| NON RESIDENTS                          |    | 0     | 0     | 1     | 1     | 1     | 0     | 0     | 0     | 0     | 0     | 0     | 0     | 0     | 0     | 0     |
| RESIDENTS                              |    | 5     | 0     | 0     | 0     | 1     | 0     | 0     | 1     | 1     | 0     | 1     | 2     | 1     | 3     | 4     |
| VISITORS                               |    | 2     | 0     | 0     | 0     | 0     | 0     | 0     | 0     | 0     | 0     | 0     | 0     | 0     | 0     | 0     |
| TOTAL                                  |    | 7     | 0     | 1     | 1     | 2     | 1     | 0     | 1     | 2     | 0     | 1     | 2     | 1     | 3     | 4     |
| OTAL SAFE PARKING SPACES               | 13 | 00:00 | 01:00 | 02:00 | 03:00 | 04:00 | 05:00 | 06:00 | 07:00 | 08:00 | 09:00 | 10:00 | 11:00 | 12:00 | 13:00 | 14:00 |
| CROSS ROAD DURATION BY ALL USER TYPES  |    | 26.9% | 0.0%  | 3.8%  | 3.8%  | 7.7%  | 3.8%  | 0.0%  | 3.8%  | 7.7%  | 0.0%  | 3.8%  | 7.7%  | 3.8%  | 11.5% | 15.4% |
| 6 OF VEHICLES - COMMUTERS (> 6hrs)     |    | 0.0%  | 0.0%  | 0.0%  | 0.0%  | 0.0%  | 3.8%  | 0.0%  | 0.0%  | 3.8%  | 0.0%  | 0.0%  | 0.0%  | 0.0%  | 0.0%  | 0.0%  |
| 6 OF VEHICLES - DISABLED               |    | 0.0%  | 0.0%  | 0.0%  | 0.0%  | 0.0%  | 0.0%  | 0.0%  | 0.0%  | 0.0%  | 0.0%  | 0.0%  | 0.0%  | 0.0%  | 0.0%  | 0.0%  |
| 6 OF VEHICLES - NON RESIDENTS (3-6hrs) |    | 0.0%  | 0.0%  | 3.8%  | 3.8%  | 3.8%  | 0.0%  | 0.0%  | 0.0%  | 0.0%  | 0.0%  | 0.0%  | 0.0%  | 0.0%  | 0.0%  | 0.0%  |
| 6 OF VEHICLES - RESIDENTS              |    | 19.2% | 0.0%  | 0.0%  | 0.0%  | 3.8%  | 0.0%  | 0.0%  | 3.8%  | 3.8%  | 0.0%  | 3.8%  | 7.7%  | 3.8%  | 11.5% | 15.4% |
| 6 OF VEHICLES - VISITORS (0-3hrs)      |    | 7.7%  | 0.0%  | 0.0%  | 0.0%  | 0.0%  | 0.0%  | 0.0%  | 0.0%  | 0.0%  | 0.0%  | 0.0%  | 0.0%  | 0.0%  | 0.0%  | 0.0%  |
|                                        |    |       |       |       |       |       |       |       |       |       |       |       |       |       |       |       |