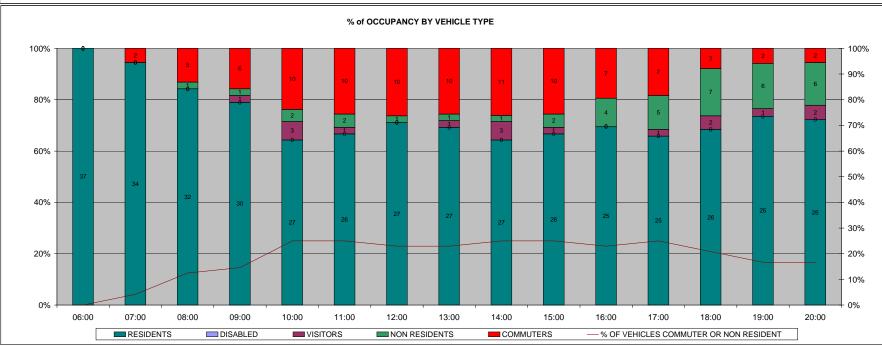

|                                       |    | 00:00 | 01:00 | 02:00 | 03:00 | 04:00 | 05:00 | 06:00 | 07:00 | 08:00 | 09:00 | 10:00 | 11:00 | 12:00 | 13:00 | 14:00 |
|---------------------------------------|----|-------|-------|-------|-------|-------|-------|-------|-------|-------|-------|-------|-------|-------|-------|-------|
| COMMUTERS                             |    | 0     | 0     | 0     | 0     | 0     | 2     | 2     | 1     | 3     | 1     | 1     | 0     | 1     | 0     | 0     |
| DISABLED                              |    | 0     | 0     | 0     | 0     | 0     | 0     | 0     | 0     | 0     | 0     | 0     | 0     | 0     | 0     | 0     |
| NON RESIDENTS                         |    | 0     | 0     | 4     | 3     | 3     | 0     | 0     | 0     | 0     | 0     | 0     | 0     | 0     | 0     | 0     |
| RESIDENTS                             |    | 6     | 4     | 5     | 3     | 1     | 1     | 0     | 0     | 3     | 1     | 0     | 2     | 3     | 2     | 16    |
| VISITORS                              |    | 10    | 3     | 0     | 0     | 0     | 0     | 0     | 0     | 0     | 0     | 0     | 0     | 0     | 0     | 0     |
| TOTAL                                 |    | 16    | 7     | 9     | 6     | 4     | 3     | 2     | 1     | 6     | 2     | 1     | 2     | 4     | 2     | 16    |
| OTAL SAFE PARKING SPACES              | 13 | 00:00 | 01:00 | 02:00 | 03:00 | 04:00 | 05:00 | 06:00 | 07:00 | 08:00 | 09:00 | 10:00 | 11:00 | 12:00 | 13:00 | 14:00 |
| AIRLOCH RD DURATION BY ALL USER TYPES |    | 19.8% | 8.6%  | 11.1% | 7.4%  | 4.9%  | 3.7%  | 2.5%  | 1.2%  | 7.4%  | 2.5%  | 1.2%  | 2.5%  | 4.9%  | 2.5%  | 19.8% |
| OF VEHICLES - COMMUTERS (> 6hrs)      |    | 0.0%  | 0.0%  | 0.0%  | 0.0%  | 0.0%  | 2.5%  | 2.5%  | 1.2%  | 3.7%  | 1.2%  | 1.2%  | 0.0%  | 1.2%  | 0.0%  | 0.0%  |
| OF VEHICLES - DISABLED                |    | 0.0%  | 0.0%  | 0.0%  | 0.0%  | 0.0%  | 0.0%  | 0.0%  | 0.0%  | 0.0%  | 0.0%  | 0.0%  | 0.0%  | 0.0%  | 0.0%  | 0.0%  |
| OF VEHICLES - NON RESIDENTS (3-6hrs)  |    | 0.0%  | 0.0%  | 4.9%  | 3.7%  | 3.7%  | 0.0%  | 0.0%  | 0.0%  | 0.0%  | 0.0%  | 0.0%  | 0.0%  | 0.0%  | 0.0%  | 0.0%  |
| OF VEHICLES - RESIDENTS               |    | 7.4%  | 4.9%  | 6.2%  | 3.7%  | 1.2%  | 1.2%  | 0.0%  | 0.0%  | 3.7%  | 1.2%  | 0.0%  | 2.5%  | 3.7%  | 2.5%  | 19.8% |
| OF VEHICLES - VISITORS (0-3hrs)       |    | 12.3% | 3.7%  | 0.0%  | 0.0%  | 0.0%  | 0.0%  | 0.0%  | 0.0%  | 0.0%  | 0.0%  | 0.0%  | 0.0%  | 0.0%  | 0.0%  | 0.0%  |
|                                       |    |       |       |       |       |       |       |       |       |       |       |       |       |       |       |       |