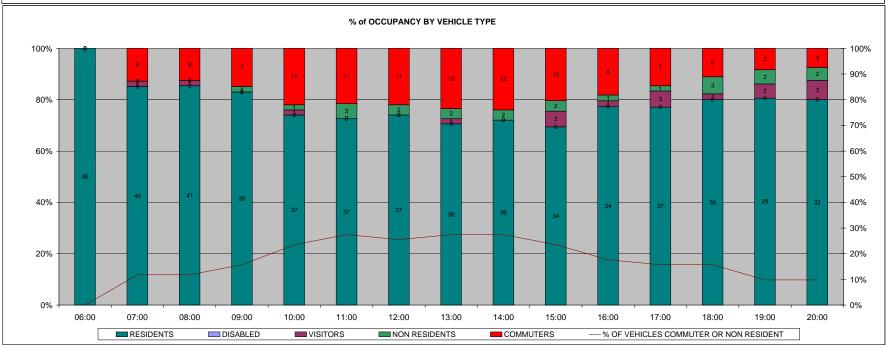

|                                        |    | 00:00 | 01:00 | 02:00 | 03:00 | 04:00 | 05:00 | 06:00 | 07:00 | 08:00 | 09:00 | 10:00 | 11:00 | 12:00 | 13:00 | 14:00 | TO |
|----------------------------------------|----|-------|-------|-------|-------|-------|-------|-------|-------|-------|-------|-------|-------|-------|-------|-------|----|
| COMMUTERS                              |    | 0     | 0     | 0     | 0     | 0     | 3     | 0     | 5     | 1     | 1     | 1     | 2     | 0     | 0     | 0     | 13 |
| DISABLED                               |    | 0     | 0     | 0     | 0     | 0     | 0     | 0     | 0     | 0     | 0     | 0     | 0     | 0     | 0     | 0     | 0  |
| NON RESIDENTS                          |    | 0     | 0     | 3     | 2     | 1     | 0     | 0     | 0     | 0     | 0     | 0     | 0     | 0     | 0     | 0     | 6  |
| RESIDENTS                              |    | 13    | 0     | 5     | 5     | 1     | 0     | 1     | 1     | 3     | 1     | 2     | 1     | 4     | 0     | 24    | 61 |
| VISITORS                               |    | 7     | 5     | 0     | 0     | 0     | 0     | 0     | 0     | 0     | 0     | 0     | 0     | 0     | 0     | 0     | 12 |
| TOTAL                                  |    | 20    | 5     | 8     | 7     | 2     | 3     | 1     | 6     | 4     | 2     | 3     | 3     | 4     | 0     | 24    | 92 |
| TOTAL SAFE PARKING SPACES              | 13 | 00:00 | 01:00 | 02:00 | 03:00 | 04:00 | 05:00 | 06:00 | 07:00 | 08:00 | 09:00 | 10:00 | 11:00 | 12:00 | 13:00 | 14:00 |    |
| INNELL ROAD DURATION BY ALL USER TYPES |    | 21.7% | 5.4%  | 8.7%  | 7.6%  | 2.2%  | 3.3%  | 1.1%  | 6.5%  | 4.3%  | 2.2%  | 3.3%  | 3.3%  | 4.3%  | 0.0%  | 26.1% | ò  |
| % OF VEHICLES - COMMUTERS (> 6hrs)     |    | 0.0%  | 0.0%  | 0.0%  | 0.0%  | 0.0%  | 3.3%  | 0.0%  | 5.4%  | 1.1%  | 1.1%  | 1.1%  | 2.2%  | 0.0%  | 0.0%  |       |    |
| % OF VEHICLES - DISABLED               |    | 0.0%  | 0.0%  | 0.0%  | 0.0%  | 0.0%  | 0.0%  | 0.0%  | 0.0%  | 0.0%  | 0.0%  | 0.0%  | 0.0%  | 0.0%  | 0.0%  |       |    |
| % OF VEHICLES - NON RESIDENTS (3-6hrs) |    | 0.0%  | 0.0%  | 3.3%  | 2.2%  | 1.1%  | 0.0%  | 0.0%  | 0.0%  | 0.0%  | 0.0%  | 0.0%  | 0.0%  | 0.0%  | 0.0%  | 0.0%  | Ď  |
| % OF VEHICLES - RESIDENTS              |    | 14.1% | 0.0%  | 5.4%  | 5.4%  | 1.1%  | 0.0%  | 1.1%  | 1.1%  | 3.3%  | 1.1%  | 2.2%  | 1.1%  | 4.3%  | 0.0%  | 26.1% | ó  |
| % OF VEHICLES - VISITORS (0-3hrs)      |    | 7.6%  | 5.4%  | 0.0%  | 0.0%  | 0.0%  | 0.0%  | 0.0%  | 0.0%  | 0.0%  | 0.0%  | 0.0%  | 0.0%  | 0.0%  | 0.0%  | 0.0%  | ó  |
|                                        |    |       |       |       |       |       |       |       |       |       |       |       |       |       |       |       | 7  |