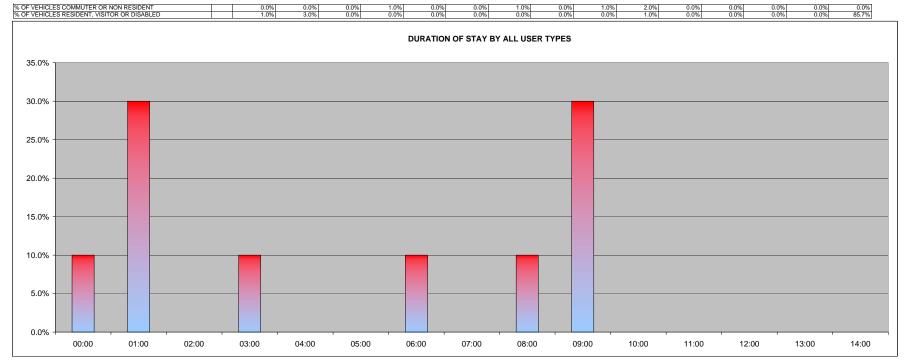

| F VEHICLES COMMUTER OR NON RESIDENT F VEHICLES RESIDENT, VISITOR OR DISABLED | 0.0% 0.0% 0.0% 0.1% 0.0% | 0.0%<br>0.0% | 0.0% 0.0%<br>0.0% 0.0% | 0.0%<br>0.0% | 0.0%       | 0.0% 0.0%<br>0.0% 0.0% | 0.0%<br>0.0% | 0.0%<br>0.0% | 0.0%<br>0.0% | 0.0% 0.0%<br>0.0% 0.0% | 0.0%<br>85.7% |
|------------------------------------------------------------------------------|--------------------------|--------------|------------------------|--------------|------------|------------------------|--------------|--------------|--------------|------------------------|---------------|
|                                                                              |                          |              | DURATION               | OF STAY BY   | ALL USER T | TYPES                  |              |              |              |                        |               |
| 25.0%                                                                        |                          |              |                        |              |            |                        |              |              |              |                        |               |
| 20.0%                                                                        |                          |              |                        |              |            |                        |              |              |              |                        |               |
| 10.0%                                                                        |                          |              |                        |              |            |                        |              |              |              |                        |               |
| 5.0%                                                                         |                          |              |                        |              |            |                        |              |              |              |                        |               |
| 0.0%                                                                         |                          |              |                        |              |            |                        |              |              |              |                        |               |
|                                                                              | 03:00 04:00              | 05:00        | 06:00                  | 07:00        | 08:00      | 09:00                  | 10:00        | 11:00        | 12:00        | 13:00                  | 14:00         |