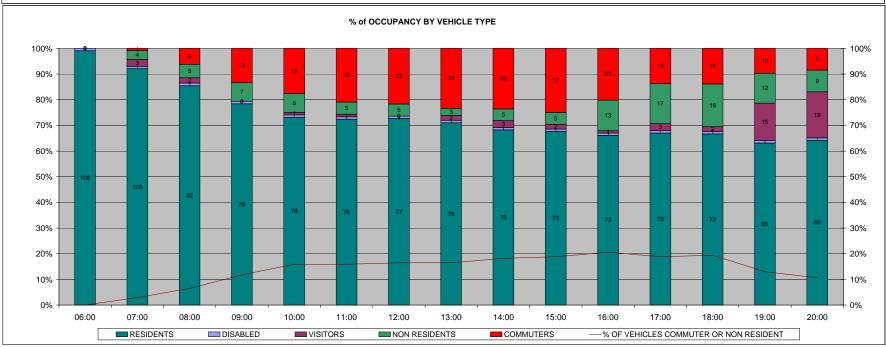

| 0.0%  | 0.0%  | 0.0%  | 0.0%  | 0.0%  | 0.0%  | 0.0%  | 0.0%  | 0.0%  | 0.0%  | آد  |
| 6 OF VEHICLES - NON RESIDENTS (3-6hrs)   |    | 0.0%  | 0.0%  | 7.1%  | 4.7%  | 3.5%  | 0.0%  | 0.0%  | 0.0%  | 0.0%  | 0.0%  | 0.0%  | 0.0%  | 0.0%  | 0.0%  | 0.0%  | ,   |
| 6 OF VEHICLES - RESIDENTS                |    | 14.1% | 11.8% | 1.2%  | 5.9%  | 0.0%  | 3.5%  | 0.0%  | 1.2%  | 1.2%  | 1.2%  | 2.4%  | 2.4%  | 0.0%  | 1.2%  | 11.8% | [د  |
| 6 OF VEHICLES - VISITORS (0-3hrs)        |    | 5.9%  | 7.1%  | 0.0%  | 0.0%  | 0.0%  | 0.0%  | 0.0%  | 0.0%  | 0.0%  | 0.0%  | 0.0%  | 0.0%  | 0.0%  | 0.0%  | 0.0%  | [د  |
|                                          |    |       |       |       |       |       |       |       |       |       |       |       |       |       |       |       | 1   |









|                                         |    | 00:00 | 01:00 | 02:00 | 03:00 | 04:00 | 05:00 | 06:00 | 07:00 | 08:00 | 09:00 | 10:00 | 11:00 | 12:00 | 13:00 | 14:00 | TO |
|-----------------------------------------|----|-------|-------|-------|-------|-------|-------|-------|-------|-------|-------|-------|-------|-------|-------|-------|----|
| COMMUTERS                               |    | 0     | 0     | 0     | 0     | 0     | 5     | 6     | 7     | 2     | 3     | 4     | 0     | 1     | 0     | 0     | 28 |
| DISABLED                                |    | 0     | 0     | 0     | 0     | 0     | 0     | 0     | 0     | 0     | 0     | 0     | 0     | 0     | 0     | 1     | 1  |
| NON RESIDENTS                           |    | 0     | 0     | 15    | 9     | 7     | 0     | 0