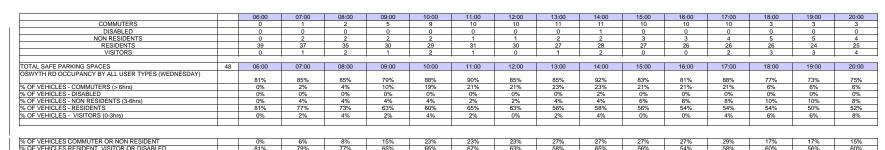

|                                        |    | 00:00 | 01:00 | 02:00 | 03:00 | 04:00 | 05:00 | 06:00 | 07:00 | 08:00 | 09:00 | 10:00 | 11:00 | 12:00 | 13:00 | 14:00 | TOT |
|----------------------------------------|----|-------|-------|-------|-------|-------|-------|-------|-------|-------|-------|-------|-------|-------|-------|-------|-----|
| COMMUTERS                              |    | 0     | 0     | 0     | 0     | 0     | 7     | 2     | 6     | 2     | 0     | 1     | 0     | 2     | 4     | 0     | 24  |
| DISABLED                               |    | 1     | 0     | 1     | 0     | 0     | 0     | 0     | 0     | 0     | 0     | 0     | 0     | 0     | 0     | 0     | 2   |
| NON RESIDENTS                          |    | 0     | 0     | 13    | 4     | 1     | 0     | 0     | 0     | 0     | 0     | 0     | 0     | 0     | 0     | 0     | 18  |
| RESIDENTS                              |    | 7     | 2     | 3     | 3     | 1     | 4     | 2     | 0     | 3     | 6     | 0     | 2     | 2     | 1     | 17    | 53  |
| VISITORS                               |    | 21    | 6     | 0     | 0     | 0     | 0     | 0     | 0     | 0     | 0     | 0     | 0     | 0     | 0     | 0     | 27  |
| TOTAL                                  |    | 29    | 8     | 17    | 7     | 2     | 11    | 4     | 6     | 5     | 6     | 1     | 2     | 4     | 5     | 17    | 124 |
| FOTAL SAFE PARKING SPACES              | 13 | 00:00 | 01:00 | 02:00 | 03:00 | 04:00 | 05:00 | 06:00 | 07:00 | 08:00 | 09:00 | 10:00 | 11:00 | 12:00 | 13:00 | 14:00 |     |
| MCNEIL RD DURATION BY ALL USER TYPES   |    | 23.4% | 6.5%  | 13.7% | 5.6%  | 1.6%  | 8.9%  | 3.2%  | 4.8%  | 4.0%  | 4.8%  | 0.8%  | 1.6%  | 3.2%  | 4.0%  |       |     |
| % OF VEHICLES - COMMUTERS (> 6hrs)     |    | 0.0%  | 0.0%  | 0.0%  | 0.0%  | 0.0%  | 5.6%  | 1.6%  | 4.8%  | 1.6%  | 0.0%  | 0.8%  | 0.0%  | 1.6%  | 3.2%  | 0.0%  | 6   |
| % OF VEHICLES - DISABLED               |    | 0.8%  | 0.0%  | 0.8%  | 0.0%  | 0.0%  | 0.0%  | 0.0%  | 0.0%  | 0.0%  | 0.0%  | 0.0%  | 0.0%  | 0.0%  | 0.0%  | 0.0%  |     |
| % OF VEHICLES - NON RESIDENTS (3-6hrs) |    | 0.0%  | 0.0%  | 10.5% | 3.2%  | 0.8%  | 0.0%  | 0.0%  | 0.0%  | 0.0%  | 0.0%  | 0.0%  | 0.0%  | 0.0%  | 0.0%  | 0.0%  | 6   |
| % OF VEHICLES - RESIDENTS              |    | 5.6%  | 1.6%  | 2.4%  | 2.4%  | 0.8%  | 3.2%  | 1.6%  | 0.0%  | 2.4%  | 4.8%  | 0.0%  | 1.6%  | 1.6%  | 0.8%  | 13.7% | 6   |
| % OF VEHICLES - VISITORS (0-3hrs)      |    | 16.9% | 4.8%  | 0.0%  | 0.0%  | 0.0%  | 0.0%  | 0.0%  | 0.0%  | 0.0%  | 0.0%  | 0.0%  | 0.0%  | 0.0%  | 0.0%  | 0.0%  | 6   |
|                                        |    |       |       |       |       |       |       |       |       |       |       |       |       |       |       |       |     |