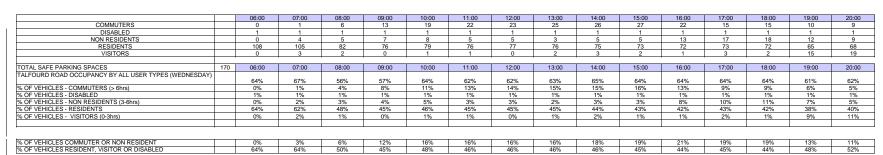

.0%  | 0.0%  | 0.0%  | 0.0%  | 0.0%  | 0.0%  | 0.0%  | 0.0%  | 0.0%  | 0.0%  | 0.0%  | آد  |
| 6 OF VEHICLES - NON RESIDENTS (3-6hrs)   |    | 0.0%  | 0.0%  | 7.1%  | 4.7%  | 3.5%  | 0.0%  | 0.0%  | 0.0%  | 0.0%  | 0.0%  | 0.0%  | 0.0%  | 0.0%  | 0.0%  | 0.0%  | ,   |
| 6 OF VEHICLES - RESIDENTS                |    | 14.1% | 11.8% | 1.2%  | 5.9%  | 0.0%  | 3.5%  | 0.0%  | 1.2%  | 1.2%  | 1.2%  | 2.4%  | 2.4%  | 0.0%  | 1.2%  | 11.8% | [د  |
| 6 OF VEHICLES - VISITORS (0-3hrs)        |    | 5.9%  | 7.1%  | 0.0%  | 0.0%  | 0.0%  | 0.0%  | 0.0%  | 0.0%  | 0.0%  | 0.0%  | 0.0%  | 0.0%  | 0.0%  | 0.0%  | 0.0%  | [د  |
|                                          |    |       |       |       |       |       |       |       |       |       |       |       |       |       |       |       | 1   |









|                                         |    | 00:00 | 01:00 | 02:00 | 03:00 | 04:00 | 05:00 | 06:00 | 07:00 | 08:00 | 09:00 | 10:00 | 11:00 | 12:00 | 13:00 | 14:00 | TO |
|-----------------------------------------|----|-------|-------|-------|-------|-------|-------|-------|-------|-------|-------|-------|-------|-------|-------|-------|----|
| COMMUTERS                               |    | 0     | 0     | 0     | 0     | 0     | 5     | 6     | 7     | 2     | 3     | 4     | 0     | 1     | 0     | 0     | 28 |
| DISABLED                                |    | 0     | 0     | 0     | 0     | 0     | 0     | 0     | 0     | 0     | 0     | 0     | 0     | 0     | 0     | 1     | 1  |
| NON RESIDENTS                           |    | 0     | 0     | 15    | 9     | 7     | 0     | 0