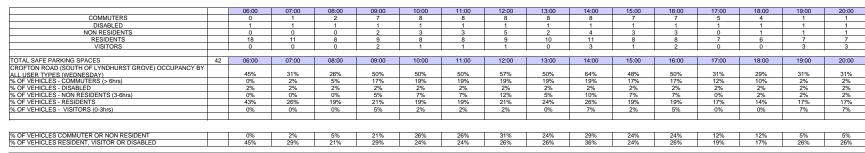

|                                                          | 00:    | 0 01:0 |      | 02:00 | 03:00 | 04:00 | 05:00 | 06:00 | 07:00 | 08:00 | 09:00 | 10:00 | 11:00 | 12:00 | 13:00 | 14:00 | TOT |
|----------------------------------------------------------|--------|--------|------|-------|-------|-------|-------|-------|-------|-------|-------|-------|-------|-------|-------|-------|-----|
| COMMUTERS                                                | 0      | 0      |      | 0     | 0     | 0     | 0     | 1     | 2     | 1     | 2     | 1     | 1     | 0     | 0     | 0     | 8   |
| DISABLED                                                 | 0      | 0      |      | 0     | 0     | 0     | 0     | 0     | 0     | 0     | 0     | 0     | 0     | 0     | 0     | 1     | 1   |
| NON RESIDENTS                                            | 0      | 0      |      | 5     | 2     | 1     | 0     | 0     | 0     | 0     | 0     | 0     | 0     | 0     | 0     | 0     | 8   |
| RESIDENTS                                                | 9      | 4      |      | 1     | 0     | 1     | 0     | 2     | 2     | 1     | 0     | 1     | 0     | 0     | 0     | 4     | 25  |
| VISITORS                                                 | 5      | 6      |      | 0     | 0     | 0     | 0     | 0     | 0     | 0     | 0     | 0     | 0     | 0     | 0     | 0     | 11  |
| TOTAL                                                    | 14     | 10     |      | 6     | 2     | 2     | 0     | 3     | 4     | 2     | 2     | 2     | 1     | 0     | 0     | 5     | 53  |
| OTAL SAFE PARKING SPACES                                 | 13 00: | 0 01:0 | 1    | 02:00 | 03:00 | 04:00 | 05:00 | 06:00 | 07:00 | 08:00 | 09:00 | 10:00 | 11:00 | 12:00 | 13:00 | 14:00 |     |
| ROFTON ROAD (SOUTH OF LYNDHURST GROVE) DURATION BY ALL I | JSER   | 26.4%  | 8.9% | 11.3% | 3.8%  | 3.8%  | 0.0%  | 5.7%  | 7.5%  | 3.8%  | 3.8%  | 3.8%  | 1.9%  | 0.0%  | 0.0%  | 9.4%  |     |
| OF VEHICLES - COMMUTERS (> 6hrs)                         |        | 0.0%   | 0.0% | 0.0%  | 0.0%  | 0.0%  | 0.0%  | 1.9%  | 3.8%  | 1.9%  | 3.8%  | 1.9%  | 1.9%  | 0.0%  | 0.0%  | 0.0%  | 6   |
| OF VEHICLES - DISABLED                                   |        | 0.0%   | 0.0% | 0.0%  | 0.0%  | 0.0%  | 0.0%  | 0.0%  | 0.0%  | 0.0%  | 0.0%  | 0.0%  | 0.0%  | 0.0%  | 0.0%  | 1.9%  | 6   |
| OF VEHICLES - NON RESIDENTS (3-6hrs)                     |        | 0.0%   | 0.0% | 9.4%  | 3.8%  | 1.9%  | 0.0%  | 0.0%  | 0.0%  | 0.0%  | 0.0%  | 0.0%  | 0.0%  | 0.0%  | 0.0%  | 0.0%  | 6   |
| OF VEHICLES - RESIDENTS                                  |        | 17.0%  | 7.5% | 1.9%  | 0.0%  | 1.9%  | 0.0%  | 3.8%  | 3.8%  | 1.9%  | 0.0%  | 1.9%  | 0.0%  | 0.0%  | 0.0%  | 7.5%  | ó   |
| OF VEHICLES - VISITORS (0-3hrs)                          |        | 9.4%   | 1.3% | 0.0%  | 0.0%  | 0.0%  | 0.0%  | 0.0%  | 0.0%  | 0.0%  | 0.0%  | 0.0%  | 0.0%  | 0.0%  | 0.0%  | 0.0%  | ó   |
|                                                          |        |        |      |       |       |       |       |       |       |       |       |       |       |       |       |       |     |