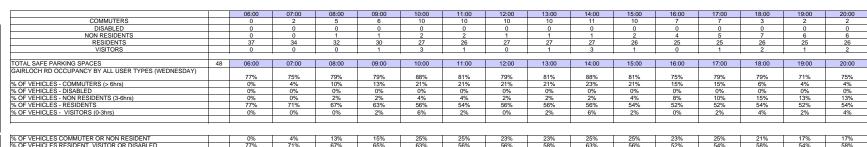

|                                       |    | 00:00 | 01:00 | 02:00 | 03:00 | 04:00 | 05:00 | 06:00 | 07:00 | 08:00 | 09:00 | 10:00 | 11:00 | 12:00 | 13:00 | 14:00 |
|---------------------------------------|----|-------|-------|-------|-------|-------|-------|-------|-------|-------|-------|-------|-------|-------|-------|-------|
| COMMUTERS                             |    | 0     | 0     | 0     | 0     | 0     | 2     | 2     | 1     | 3     | 1     | 1     | 0     | 1     | 0     | 0     |
| DISABLED                              |    | 0     | 0     | 0     | 0     | 0     | 0     | 0     | 0     | 0     | 0     | 0     | 0     | 0     | 0     | 0     |
| NON RESIDENTS                         |    | 0     | 0     | 4     | 3     | 3     | 0     | 0     | 0     | 0     | 0     | 0     | 0     | 0     | 0     | 0     |
| RESIDENTS                             |    | 6     | 4     | 5     | 3     | 1     | 1     | 0     | 0     | 3     | 1     | 0     | 2     | 3     | 2     | 16    |
| VISITORS                              |    | 10    | 3     | 0     | 0     | 0     | 0     | 0     | 0     | 0     | 0     | 0     | 0     | 0     | 0     | 0     |
| TOTAL                                 |    | 16    | 7     | 9     | 6     | 4     | 3     | 2     | 1     | 6     | 2     | 1     | 2     | 4     | 2     | 16    |
| OTAL SAFE PARKING SPACES              | 13 | 00:00 | 01:00 | 02:00 | 03:00 | 04:00 | 05:00 | 06:00 | 07:00 | 08:00 | 09:00 | 10:00 | 11:00 | 12:00 | 13:00 | 14:00 |
| AIRLOCH RD DURATION BY ALL USER TYPES |    | 19.8% | 8.6%  | 11.1% | 7.4%  | 4.9%  | 3.7%  | 2.5%  | 1.2%  | 7.4%  | 2.5%  | 1.2%  | 2.5%  | 4.9%  | 2.5%  | 19.8% |
| OF VEHICLES - COMMUTERS (> 6hrs)      |    | 0.0%  | 0.0%  | 0.0%  | 0.0%  | 0.0%  | 2.5%  | 2.5%  | 1.2%  | 3.7%  | 1.2%  | 1.2%  | 0.0%  | 1.2%  | 0.0%  | 0.0%  |
| OF VEHICLES - DISABLED                |    | 0.0%  | 0.0%  | 0.0%  | 0.0%  | 0.0%  | 0.0%  | 0.0%  | 0.0%  | 0.0%  | 0.0%  | 0.0%  | 0.0%  | 0.0%  | 0.0%  | 0.0%  |
| OF VEHICLES - NON RESIDENTS (3-6hrs)  |    | 0.0%  | 0.0%  | 4.9%  | 3.7%  | 3.7%  | 0.0%  | 0.0%  | 0.0%  | 0.0%  | 0.0%  | 0.0%  | 0.0%  | 0.0%  | 0.0%  | 0.0%  |
| OF VEHICLES - RESIDENTS               |    | 7.4%  | 4.9%  | 6.2%  | 3.7%  | 1.2%  | 1.2%  | 0.0%  | 0.0%  | 3.7%  | 1.2%  | 0.0%  | 2.5%  | 3.7%  | 2.5%  | 19.8% |
| OF VEHICLES - VISITORS (0-3hrs)       |    | 12.3% | 3.7%  | 0.0%  | 0.0%  | 0.0%  | 0.0%  | 0.0%  | 0.0%  | 0.0%  | 0.0%  | 0.0%  | 0.0%  | 0.0%  | 0.0%  | 0.0%  |
|                                       |    |       |       |       |       |       |       |       |       |       |       |       |       |       |       |       |