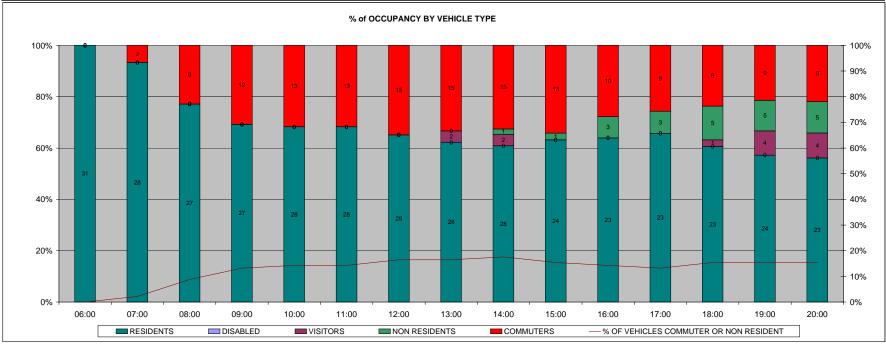

|                                                             | 00:00 | 01:00 | 02:00 | 03:00 | 04:00 | 05:00 | 06:00 | 07:00 | 08:00 | 09:00 | 10:00 | 11:00 | 12:00 | 13:00 | 14:00 | T) |
|-------------------------------------------------------------|-------|-------|-------|-------|-------|-------|-------|-------|-------|-------|-------|-------|-------|-------|-------|----|
| COMMUTERS                                                   | 0     | 0     | 0     | 0     | 0     | 0     | 2     | 3     | 3     | 0     | 1     | 3     | 2     | 1     | 0     | 1  |
| DISABLED                                                    | 0     | 0     | 0     | 0     | 0     | 0     | 0     | 0     | 0     | 0     | 0     | 0     | 0     | 0     | 0     | T  |
| NON RESIDENTS                                               | 0     | 0     | 3     | 1     | 2     | 0     | 0     | 0     | 0     | 0     | 0     | 0     | 0     | 0     | 0     | T  |
| RESIDENTS                                                   | 4     | 2     | 0     | 0     | 0     | 0     | 0     | 0     | 4     | 1     | 1     | 0     | 1     | 0     | 21    |    |
| VISITORS                                                    | 1     | 6     | 0     | 0     | 0     | 0     | 0     | 0     | 0     | 0     | 0     | 0     | 0     | 0     | 0     |    |
| TOTAL                                                       | 5     | 8     | 3     | 1     | 2     | 0     | 2     | 3     | 7     | 1     | 2     | 3     | 3     | 1     | 21    | 6  |
| OTAL SAFE PARKING SPACES 13                                 | 00:00 | 01:00 | 02:00 | 03:00 | 04:00 | 05:00 | 06:00 | 07:00 | 08:00 | 09:00 | 10:00 | 11:00 | 12:00 | 13:00 | 14:00 |    |
| GRUMMANT ROAD (OF LYNDHURST WAY) DURATION BY ALL USER TYPES | 8.1%  | 12.9% | 4.8%  | 1.6%  | 3.2%  | 0.0%  | 3.2%  | 4.8%  | 11.3% | 1.6%  | 3.2%  | 4.8%  | 4.8%  | 1.6%  | 33.9% |    |
| 6 OF VEHICLES - COMMUTERS (> 6hrs)                          | 0.0%  | 0.0%  | 0.0%  | 0.0%  | 0.0%  | 0.0%  | 3.2%  | 4.8%  | 4.8%  | 0.0%  | 1.6%  | 4.8%  | 3.2%  | 1.6%  | 0.0%  |    |
| 6 OF VEHICLES - DISABLED                                    | 0.0%  | 0.0%  | 0.0%  | 0.0%  | 0.0%  | 0.0%  | 0.0%  | 0.0%  | 0.0%  | 0.0%  | 0.0%  | 0.0%  | 0.0%  | 0.0%  | 0.0%  |    |
| 6 OF VEHICLES - NON RESIDENTS (3-6hrs)                      | 0.0%  | 0.0%  | 4.8%  | 1.6%  | 3.2%  | 0.0%  | 0.0%  | 0.0%  | 0.0%  | 0.0%  | 0.0%  | 0.0%  | 0.0%  | 0.0%  | 0.0%  |    |
| 6 OF VEHICLES - RESIDENTS                                   | 6.5%  | 3.2%  | 0.0%  | 0.0%  | 0.0%  | 0.0%  | 0.0%  | 0.0%  | 6.5%  | 1.6%  | 1.6%  | 0.0%  | 1.6%  | 0.0%  | 33.9% |    |
| 6 OF VEHICLES - VISITORS (0-3hrs)                           | 1.6%  | 9.7%  | 0.0%  | 0.0%  | 0.0%  | 0.0%  | 0.0%  | 0.0%  | 0.0%  | 0.0%  | 0.0%  | 0.0%  | 0.0%  | 0.0%  | 0.0%  |    |
|                                                             |       |       |       |       |       |       |       |       |       |       |       |       |       |       |       | 7  |