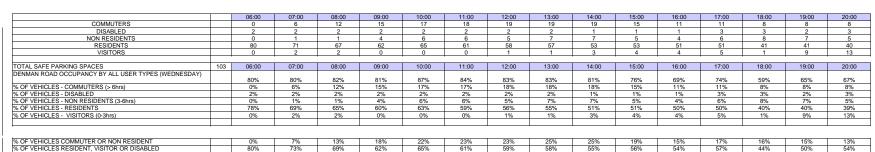

|                                        |    | 00:00 | 01:00 | 02:00 | 03:00 | 04:00 | 05:00 | 06:00 | 07:00 | 08:00 | 09:00 | 10:00 | 11:00 | 12:00 | 13:00 | 14:00 | TOT |
|----------------------------------------|----|-------|-------|-------|-------|-------|-------|-------|-------|-------|-------|-------|-------|-------|-------|-------|-----|
| COMMUTERS                              |    | 0     | 0     | 0     | 0     | 0     | 3     | 1     | 3     | 2     | 2     | 2     | 2     | 3     | 1     | 0     | 19  |
| DISABLED                               |    | 1     | 1     | 0     | 1     | 0     | 0     | 0     | 1     | 0     | 0     | 0     | 0     | 0     | 0     | 1     | 5   |
| NON RESIDENTS                          |    | 0     | 0     | 9     | 5     | 5     | 0     | 0     | 0     | 0     | 0     | 0     | 0     | 0     | 0     | 0     | 19  |
| RESIDENTS                              |    | 11    | 9     | 7     | 2     | 3     | 5     | 2     | 3     | 0     | 2     | 3     | 9     | 2     | 2     | 33    | 93  |
| VISITORS                               |    | 11    | 17    | 0     | 0     | 0     | 0     | 0     | 0     | 0     | 0     | 0     | 0     | 0     | 0     | 0     | 28  |
| TOTAL                                  |    | 23    | 27    | 16    | 8     | 8     | 8     | 3     | 7     | 2     | 4     | 5     | 11    | 5     | 3     | 34    | 164 |
| OTAL SAFE PARKING SPACES               | 13 | 00:00 | 01:00 | 02:00 | 03:00 | 04:00 | 05:00 | 06:00 | 07:00 | 08:00 | 09:00 | 10:00 | 11:00 | 12:00 | 13:00 | 14:00 |     |
| ENMAN ROAD DURATION BY ALL USER TYPES  |    | 14.0% | 16.5% | 9.8%  | 4.9%  | 4.9%  | 4.9%  | 1.8%  | 4.3%  | 1.2%  | 2.4%  | 3.0%  | 6.7%  | 3.0%  | 1.8%  | 20.7% |     |
| 6 OF VEHICLES - COMMUTERS (> 6hrs)     |    | 0.0%  | 0.0%  | 0.0%  | 0.0%  | 0.0%  | 1.8%  | 0.6%  | 1.8%  | 1.2%  | 1.2%  | 1.2%  | 1.2%  | 1.8%  | 0.6%  | 0.0%  | 2   |
| 6 OF VEHICLES - DISABLED               |    | 0.6%  | 0.6%  | 0.0%  | 0.6%  | 0.0%  | 0.0%  | 0.0%  | 0.6%  | 0.0%  | 0.0%  | 0.0%  | 0.0%  | 0.0%  | 0.0%  | 0.6%  | 2   |
| 6 OF VEHICLES - NON RESIDENTS (3-6hrs) |    | 0.0%  | 0.0%  | 5.5%  | 3.0%  | 3.0%  | 0.0%  | 0.0%  | 0.0%  | 0.0%  | 0.0%  | 0.0%  | 0.0%  | 0.0%  | 0.0%  | 0.0%  | 2   |
| 6 OF VEHICLES - RESIDENTS              |    | 6.7%  | 5.5%  | 4.3%  | 1.2%  | 1.8%  | 3.0%  | 1.2%  | 1.8%  | 0.0%  | 1.2%  | 1.8%  | 5.5%  | 1.2%  | 1.2%  | 20.1% | 5   |
| 6 OF VEHICLES - VISITORS (0-3hrs)      |    | 6.7%  | 10.4% | 0.0%  | 0.0%  | 0.0%  | 0.0%  | 0.0%  | 0.0%  | 0.0%  | 0.0%  | 0.0%  | 0.0%  | 0.0%  | 0.0%  | 0.0%  | 5   |
|                                        |    |       |       |       |       |       |       |       |       |       |       |       |       |       |       |       | 7   |