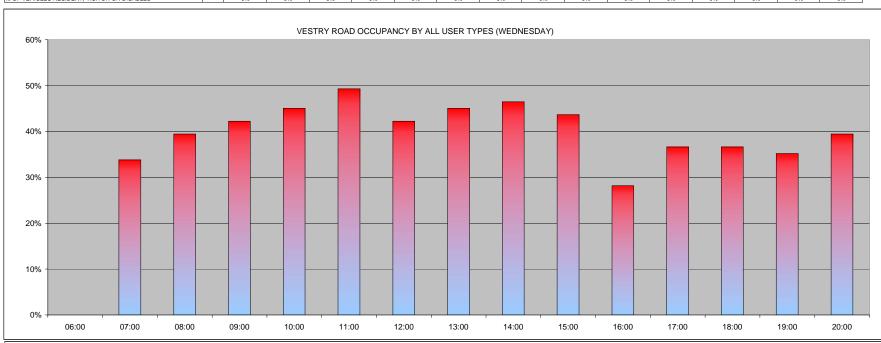

|                                        |    | 00:00 | 01:00 | 02:00 | 03:00 | 04:00 | 05:00 | 06:00 | 07:00 | 08:00 | 09:00 | 10:00 | 11:00 | 12:00 | 13:00 | 14:00 | TO |
|----------------------------------------|----|-------|-------|-------|-------|-------|-------|-------|-------|-------|-------|-------|-------|-------|-------|-------|----|
| COMMUTERS                              |    | 0     | 0     | 0     | 0     | 0     | 3     | 3     | 3     | 2     | 0     | 2     | 1     | 0     | 1     | 0     | 15 |
| DISABLED                               |    | 0     | 0     | 0     | 0     | 0     | 0     | 0     | 0     | 0     | 0     | 0     | 0     | 0     | 0     | 0     | 0  |
| NON RESIDENTS                          |    | 0     | 0     | 3     | 2     | 0     | 0     | 0     | 0     | 0     | 0     | 0     | 0     | 0     | 0     | 0     | 5  |
| RESIDENTS                              |    | 9     | 3     | 1     | 2     | 0     | 2     | 0     | 1     | 1     | 1     | 0     | 1     | 2     | 0     | 9     | 32 |
| VISITORS                               |    | 21    | 10    | 0     | 0     | 0     | 0     | 0     | 0     | 0     | 0     | 0     | 0     | 0     | 0     | 0     | 31 |
| TOTAL                                  |    | 30    | 13    | 4     | 4     | 0     | 5     | 3     | 4     | 3     | 1     | 2     | 2     | 2     | 1     | 9     | 83 |
| OTAL SAFE PARKING SPACES               | 13 | 00:00 | 01:00 | 02:00 | 03:00 | 04:00 | 05:00 | 06:00 | 07:00 | 08:00 | 09:00 | 10:00 | 11:00 | 12:00 | 13:00 | 14:00 |    |
| ESTRY ROAD DURATION BY ALL USER TYPES  |    | 36.1% | 15.7% | 4.8%  | 4.8%  | 0.0%  | 6.0%  | 3.6%  | 4.8%  | 3.6%  | 1.2%  | 2.4%  | 2.4%  | 2.4%  | 1.2%  | 10.8% | 6  |
| 6 OF VEHICLES - COMMUTERS (> 6hrs)     |    | 0.0%  | 0.0%  | 0.0%  | 0.0%  | 0.0%  | 3.6%  | 3.6%  | 3.6%  | 2.4%  | 0.0%  | 2.4%  | 1.2%  | 0.0%  | 1.2%  | 0.0%  | 6  |
| 6 OF VEHICLES - DISABLED               |    | 0.0%  | 0.0%  | 0.0%  | 0.0%  | 0.0%  | 0.0%  | 0.0%  | 0.0%  | 0.0%  | 0.0%  | 0.0%  | 0.0%  | 0.0%  | 0.0%  | 0.0%  | 6  |
| 6 OF VEHICLES - NON RESIDENTS (3-6hrs) |    | 0.0%  | 0.0%  | 3.6%  | 2.4%  | 0.0%  | 0.0%  | 0.0%  | 0.0%  | 0.0%  | 0.0%  | 0.0%  | 0.0%  | 0.0%  | 0.0%  | 0.0%  | 6  |
| 6 OF VEHICLES - RESIDENTS              |    | 10.8% | 3.6%  | 1.2%  | 2.4%  | 0.0%  | 2.4%  | 0.0%  | 1.2%  | 1.2%  | 1.2%  | 0.0%  | 1.2%  | 2.4%  | 0.0%  | 10.8% | 6  |
| 6 OF VEHICLES - VISITORS (0-3hrs)      |    | 25.3% | 12.0% | 0.0%  | 0.0%  | 0.0%  | 0.0%  | 0.0%  | 0.0%  | 0.0%  | 0.0%  | 0.0%  | 0.0%  | 0.0%  | 0.0%  | 0.0%  | 6  |
|                                        |    |       |       |       |       |       |       |       |       |       |       |       |       |       |       |       | 7  |