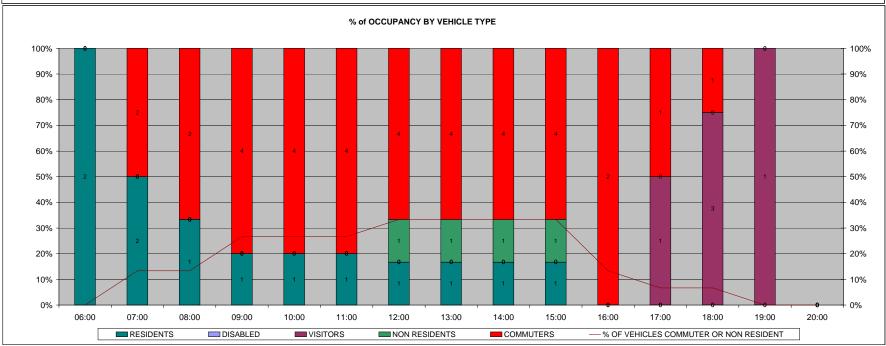

| F VEHICLES COMMUTER OR NON RESIDENT F VEHICLES RESIDENT, VISITOR OR DISABLED | 0.0% 0.0% 0.0% 0.1% 0.0% | 0.0%<br>0.0% | 0.0% 0.0%<br>0.0% 0.0% | 0.0%<br>0.0% | 0.0%       | 0.0% 0.0%<br>0.0% 0.0% | 0.0%<br>0.0% | 0.0%<br>0.0% | 0.0%<br>0.0% | 0.0% 0.0%<br>0.0% 0.0% | 0.0%<br>85.7% |
|------------------------------------------------------------------------------|--------------------------|--------------|------------------------|--------------|------------|------------------------|--------------|--------------|--------------|------------------------|---------------|
|                                                                              |                          |              | DURATION               | OF STAY BY   | ALL USER T | TYPES                  |              |              |              |                        |               |
| 25.0%                                                                        |                          |              |                        |              |            |                        |              |              |              |                        |               |
| 20.0%                                                                        |                          |              |                        |              |            |                        |              |              |              |                        |               |
| 10.0%                                                                        |                          |              |                        |              |            |                        |              |              |              |                        |               |
| 5.0%                                                                         |                          |              |                        |              |            |                        |              |              |              |                        |               |
| 0.0%                                                                         |                          |              |                        |              |            |                        |              |              |              |                        |               |
|                                                                              | 03:00 04:00              | 05:00        | 06:00                  | 07:00        | 08:00      | 09:00                  | 10:00        | 11:00        | 12:00        | 13:00                  | 14:00         |