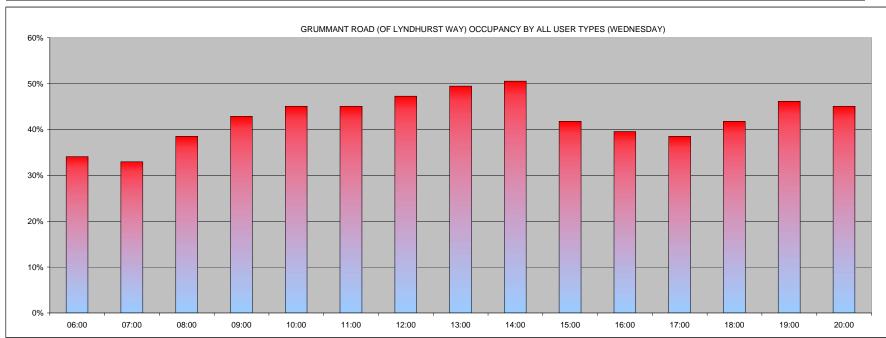

|                                                             | 00:00 | 01:00 | 02:00 | 03:00 | 04:00 | 05:00 | 06:00 | 07:00 | 08:00 | 09:00 | 10:00 | 11:00 | 12:00 | 13:00 | 14:00 | T) |
|-------------------------------------------------------------|-------|-------|-------|-------|-------|-------|-------|-------|-------|-------|-------|-------|-------|-------|-------|----|
| COMMUTERS                                                   | 0     | 0     | 0     | 0     | 0     | 0     | 2     | 3     | 3     | 0     | 1     | 3     | 2     | 1     | 0     | 1  |
| DISABLED                                                    | 0     | 0     | 0     | 0     | 0     | 0     | 0     | 0     | 0     | 0     | 0     | 0     | 0     | 0     | 0     | T  |
| NON RESIDENTS                                               | 0     | 0     | 3     | 1     | 2     | 0     | 0     | 0     | 0     | 0     | 0     | 0     | 0     | 0     | 0     | T  |
| RESIDENTS                                                   | 4     | 2     | 0     | 0     | 0     | 0     | 0     | 0     | 4     | 1     | 1     | 0     | 1     | 0     | 21    |    |
| VISITORS                                                    | 1     | 6     | 0     | 0     | 0     | 0     | 0     | 0     | 0     | 0     | 0     | 0     | 0     | 0     | 0     |    |
| TOTAL                                                       | 5     | 8     | 3     | 1     | 2     | 0     | 2     | 3     | 7     | 1     | 2     | 3     | 3     | 1     | 21    | 6  |
| OTAL SAFE PARKING SPACES 13                                 | 00:00 | 01:00 | 02:00 | 03:00 | 04:00 | 05:00 | 06:00 | 07:00 | 08:00 | 09:00 | 10:00 | 11:00 | 12:00 | 13:00 | 14:00 |    |
| GRUMMANT ROAD (OF LYNDHURST WAY) DURATION BY ALL USER TYPES | 8.1%  | 12.9% | 4.8%  | 1.6%  | 3.2%  | 0.0%  | 3.2%  | 4.8%  | 11.3% | 1.6%  | 3.2%  | 4.8%  | 4.8%  | 1.6%  | 33.9% |    |
| 6 OF VEHICLES - COMMUTERS (> 6hrs)                          | 0.0%  | 0.0%  | 0.0%  | 0.0%  | 0.0%  | 0.0%  | 3.2%  | 4.8%  | 4.8%  | 0.0%  | 1.6%  | 4.8%  | 3.2%  | 1.6%  | 0.0%  |    |
| 6 OF VEHICLES - DISABLED                                    | 0.0%  | 0.0%  | 0.0%  | 0.0%  | 0.0%  | 0.0%  | 0.0%  | 0.0%  | 0.0%  | 0.0%  | 0.0%  | 0.0%  | 0.0%  | 0.0%  | 0.0%  |    |
| 6 OF VEHICLES - NON RESIDENTS (3-6hrs)                      | 0.0%  | 0.0%  | 4.8%  | 1.6%  | 3.2%  | 0.0%  | 0.0%  | 0.0%  | 0.0%  | 0.0%  | 0.0%  | 0.0%  | 0.0%  | 0.0%  | 0.0%  |    |
| 6 OF VEHICLES - RESIDENTS                                   | 6.5%  | 3.2%  | 0.0%  | 0.0%  | 0.0%  | 0.0%  | 0.0%  | 0.0%  | 6.5%  | 1.6%  | 1.6%  | 0.0%  | 1.6%  | 0.0%  | 33.9% |    |
| 6 OF VEHICLES - VISITORS (0-3hrs)                           | 1.6%  | 9.7%  | 0.0%  | 0.0%  | 0.0%  | 0.0%  | 0.0%  | 0.0%  | 0.0%  | 0.0%  | 0.0%  | 0.0%  | 0.0%  | 0.0%  | 0.0%  |    |
|                                                             |       |       |       |       |       |       |       |       |       |       |       |       |       |       |       | 7  |