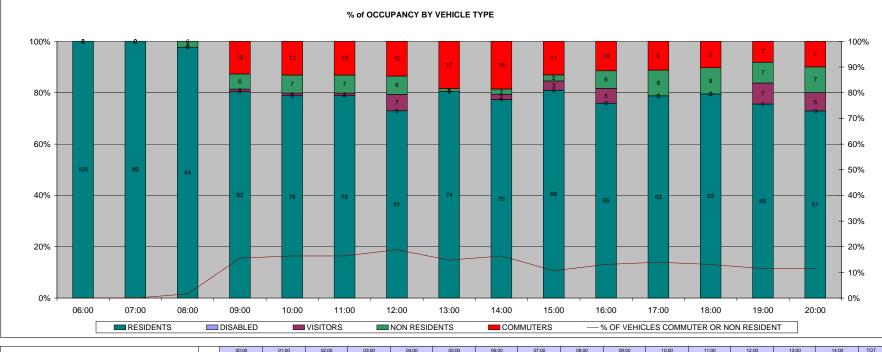

|                                          |    | 00:00 | 01:00 | 02:00 | 03:00 | 04:00 | 05:00 | 06:00 | 07:00 | 08:00 | 09:00 | 10:00 | 11:00 | 12:00 | 13:00 | 14:00 | TOT |
|------------------------------------------|----|-------|-------|-------|-------|-------|-------|-------|-------|-------|-------|-------|-------|-------|-------|-------|-----|
| COMMUTERS                                |    | 0     | 0     | 0     | 0     | 0     | 2     | 2     | 3     | 2     | 2     | 1     | 0     | 0     | 0     | 0     | 12  |
| DISABLED                                 |    | 0     | 0     | 0     | 0     | 0     | 0     | 0     | 0     | 0     | 0     | 0     | 0     | 0     | 0     | 0     | 0   |
| NON RESIDENTS                            |    | 0     | 0     | 6     | 4     | 3     | 0     | 0     | 0     | 0     | 0     | 0     | 0     | 0     | 0     | 0     | 13  |
| RESIDENTS                                |    | 12    | 10    | 1     | 5     | 0     | 3     | 0     | 1     | 1     | 1     | 2     | 2     | 0     | 1     | 10    | 49  |
| VISITORS                                 |    | 5     | 6     | 0     | 0     | 0     | 0     | 0     | 0     | 0     | 0     | 0     | 0     | 0     | 0     | 0     | 11  |
| TOTAL                                    |    | 17    | 16    | 7     | 9     | 3     | 5     | 2     | 4     | 3     | 3     | 3     | 2     | 0     | 1     | 10    | 85  |
| OTAL SAFE PARKING SPACES                 | 13 | 00:00 | 01:00 | 02:00 | 03:00 | 04:00 | 05:00 | 06:00 | 07:00 | 08:00 | 09:00 | 10:00 | 11:00 | 12:00 | 13:00 | 14:00 |     |
| ALFOURD PLACE DURATION BY ALL USER TYPES |    | 20.0% | 18.8% | 8.2%  | 10.6% | 3.5%  | 5.9%  | 2.4%  | 4.7%  | 3.5%  | 3.5%  | 3.5%  | 2.4%  | 0.0%  | 1.2%  | 11.8% |     |
| 6 OF VEHICLES - COMMUTERS (> 6hrs)       |    | 0.0%  | 0.0%  | 0.0%  | 0.0%  | 0.0%  | 2.4%  | 2.4%  | 3.5%  | 2.4%  | 2.4%  | 1.2%  | 0.0%  | 0.0%  | 0.0%  | 0.0%  | آد  |
| 6 OF VEHICLES - DISABLED                 |    | 0.0%  | 0.0%  | 0.0%  | 0.0%  | 0.0%  | 0.0%  | 0.0%  | 0.0%  | 0.0%  | 0.0%  | 0.0%  | 0.0%  | 0.0%  | 0.0%  | 0.0%  | آد  |
| 6 OF VEHICLES - NON RESIDENTS (3-6hrs)   |    | 0.0%  | 0.0%  | 7.1%  | 4.7%  | 3.5%  | 0.0%  | 0.0%  | 0.0%  | 0.0%  | 0.0%  | 0.0%  | 0.0%  | 0.0%  | 0.0%  | 0.0%  | ,   |
| 6 OF VEHICLES - RESIDENTS                |    | 14.1% | 11.8% | 1.2%  | 5.9%  | 0.0%  | 3.5%  | 0.0%  | 1.2%  | 1.2%  | 1.2%  | 2.4%  | 2.4%  | 0.0%  | 1.2%  | 11.8% | [د  |
| 6 OF VEHICLES - VISITORS (0-3hrs)        |    | 5.9%  | 7.1%  | 0.0%  | 0.0%  | 0.0%  | 0.0%  | 0.0%  | 0.0%  | 0.0%  | 0.0%  | 0.0%  | 0.0%  | 0.0%  | 0.0%  | 0.0%  | [د  |
|                                          |    |       |       |       |       |       |       |       |       |       |       |       |       |       |       |       | 1   |