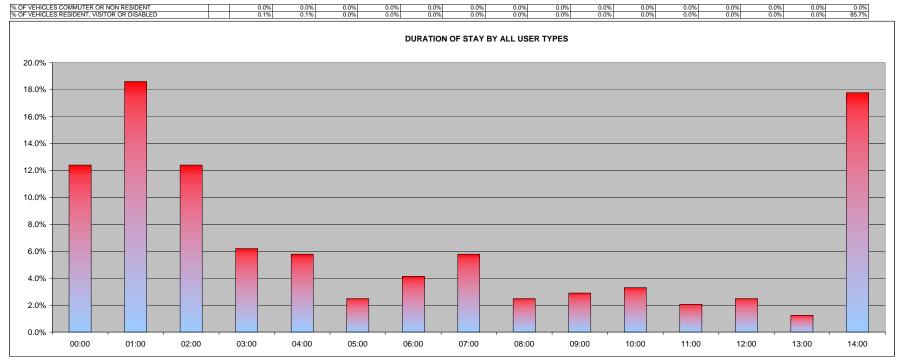

| VEHICLES COMMUTER OR NON RESIDENT<br>VEHICLES RESIDENT, VISITOR OR DISABLED | 0.       | 0% 0.0%<br>1% 0.0% | 0.0% 0.<br>0.0% 0. | 0% 0.0%<br>0% 0.0% | 0.0%<br>0.0% | 0.0%<br>0.0% | 0.0% 0.09<br>0.0% 0.09 | 0.0%<br>0.0% | 0.0%<br>0.0% | 0.0%<br>0.0% | 0.0% 0.0%<br>0.0% 0.0% | 0.0%<br>85.7% |
|-----------------------------------------------------------------------------|----------|--------------------|--------------------|--------------------|--------------|--------------|------------------------|--------------|--------------|--------------|------------------------|---------------|
|                                                                             |          |                    |                    | DURATION           | OF STAY BY   | ALL USER T   | YPES                   |              |              |              |                        |               |
| 25.0%                                                                       |          |                    |                    |                    |              |              |                        |              |              |              |                        |               |
|                                                                             |          |                    |                    |                    |              |              |                        |              |              |              |                        |               |
| 20.0%                                                                       |          |                    |                    |                    |              |              |                        |              |              |              |                        |               |
| 15.0%                                                                       |          |                    |                    |                    |              |              |                        |              |              |              |                        |               |
| 0.0%                                                                        |          |                    |                    |                    |              |              |                        |              |              |              |                        |               |
| 0.0%                                                                        |          |                    |                    |                    |              |              |                        |              |              |              |                        |               |
| 00:00 01:00 02:                                                             | 00 03:00 | 04:00              | 05:00              | 06:00              | 07:00        | 08:00        | 09:00                  | 10:00        | 11:00        | 12:00        | 13:00                  | 14:00         |