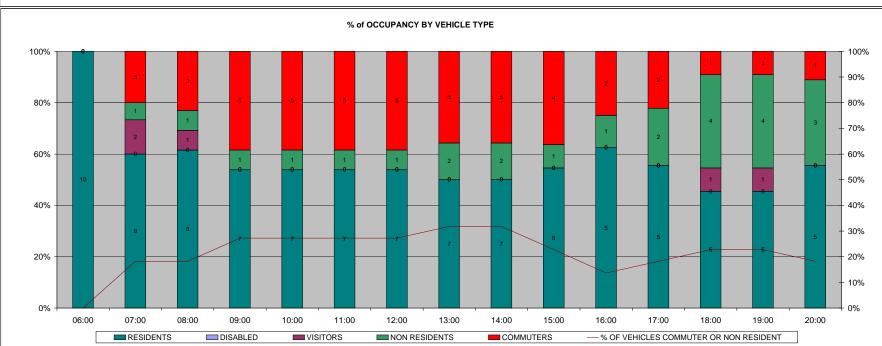

|                                                        |    | 00:00 | 01:00 | 02:00 | 03:00 | 04:00 | 05:00 | 06:00 | 07:00 | 08:00 | 09:00 | 10:00 | 11:00 | 12:00 | 13:00 | 14:00 | TOT |
|--------------------------------------------------------|----|-------|-------|-------|-------|-------|-------|-------|-------|-------|-------|-------|-------|-------|-------|-------|-----|
| COMMUTERS                                              |    | 0     | 0     | 0     | 0     | 0     | 0     | 2     | 1     | 0     | 0     | 1     | 0     | 0     | 1     | 0     | 5   |
| DISABLED                                               |    | 0     | 0     | 0     | 0     | 0     | 0     | 0     | 0     | 0     | 0     | 0     | 0     | 0     | 0     | 0     | 0   |
| NON RESIDENTS                                          |    | 0     | 0     | 5     | 0     | 2     | 0     | 0     | 0     | 0     | 0     | 0     | 0     | 0     | 0     | 0     | 7   |
| RESIDENTS                                              |    | 1     | 1     | 2     | 0     | 0     | 0     | 0     | 0     | 1     | 1     | 0     | 1     | 0     | 0     | 4     | 11  |
| VISITORS                                               |    | 1     | 2     | 0     | 0     | 0     | 0     | 0     | 0     | 0     | 0     | 0     | 0     | 0     | 0     | 0     | 3   |
| TOTAL                                                  |    | 2     | 3     | 7     | 0     | 2     | 0     | 2     | 1     | 1     | 1     | 1     | 1     | 0     | 1     | 4     | 26  |
| OTAL SAFE PARKING SPACES                               | 13 | 00:00 | 01:00 | 02:00 | 03:00 | 04:00 | 05:00 | 06:00 | 07:00 | 08:00 | 09:00 | 10:00 | 11:00 | 12:00 | 13:00 | 14:00 |     |
| RUMMANT ROAD (OF PECKHAM RD) DURATION BY ALL USER TYPE | S  | 7.7%  | 11.5% | 26.9% | 0.0%  | 7.7%  | 0.0%  | 7.7%  | 3.8%  | 3.8%  | 3.8%  | 3.8%  | 3.8%  | 0.0%  | 3.8%  | 15.4% | 3   |
| OF VEHICLES - COMMUTERS (> 6hrs)                       |    | 0.0%  | 0.0%  | 0.0%  | 0.0%  | 0.0%  | 0.0%  | 7.7%  | 3.8%  | 0.0%  | 0.0%  | 3.8%  | 0.0%  | 0.0%  | 3.8%  | 0.0%  | 3   |
| OF VEHICLES - DISABLED                                 |    | 0.0%  | 0.0%  | 0.0%  | 0.0%  | 0.0%  | 0.0%  | 0.0%  | 0.0%  | 0.0%  | 0.0%  | 0.0%  | 0.0%  | 0.0%  | 0.0%  | 0.0%  | 3   |
| OF VEHICLES - NON RESIDENTS (3-6hrs)                   |    | 0.0%  | 0.0%  | 19.2% | 0.0%  | 7.7%  | 0.0%  | 0.0%  | 0.0%  | 0.0%  | 0.0%  | 0.0%  | 0.0%  | 0.0%  | 0.0%  | 0.0%  | 3   |
| OF VEHICLES - RESIDENTS                                |    | 3.8%  | 3.8%  | 7.7%  | 0.0%  | 0.0%  | 0.0%  | 0.0%  | 0.0%  | 3.8%  | 3.8%  | 0.0%  | 3.8%  | 0.0%  | 0.0%  | 15.4% | 5   |
| OF VEHICLES - VISITORS (0-3hrs)                        |    | 3.8%  | 7.7%  | 0.0%  | 0.0%  | 0.0%  | 0.0%  | 0.0%  | 0.0%  | 0.0%  | 0.0%  | 0.0%  | 0.0%  | 0.0%  | 0.0%  | 0.0%  | 5   |
|                                                        |    |       |       |       |       |       |       |       |       |       |       |       |       |       |       |       | 1   |