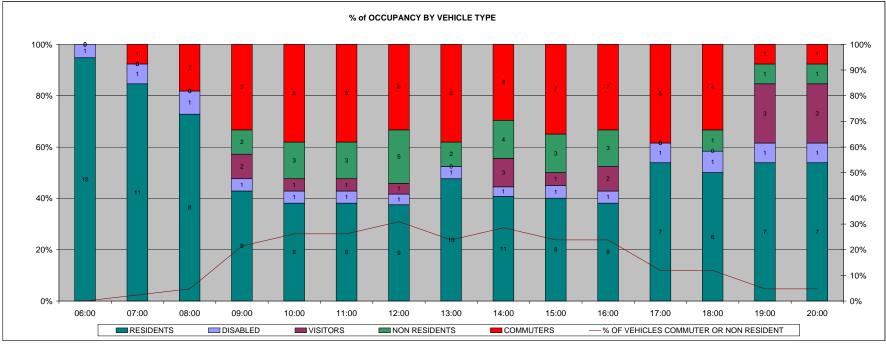

|                                        |    | 00:00 | 01:00 | 02:00 | 03:00 | 04:00 | 05:00 | 06:00 | 07:00 | 08:00 | 09:00 | 10:00 | 11:00 | 12:00 | 13:00 | 14:00 |
|----------------------------------------|----|-------|-------|-------|-------|-------|-------|-------|-------|-------|-------|-------|-------|-------|-------|-------|
| COMMUTERS                              |    | 0     | 0     | 0     | 0     | 0     | 1     | 0     | 0     | 1     | 0     | 0     | 0     | 0     | 0     | 0     |
| DISABLED                               |    | 0     | 0     | 0     | 0     | 0     | 0     | 0     | 0     | 0     | 0     | 0     | 0     | 0     | 0     | 0     |
| NON RESIDENTS                          |    | 0     | 0     | 1     | 1     | 1     | 0     | 0     | 0     | 0     | 0     | 0     | 0     | 0     | 0     | 0     |
| RESIDENTS                              |    | 5     | 0     | 0     | 0     | 1     | 0     | 0     | 1     | 1     | 0     | 1     | 2     | 1     | 3     | 4     |
| VISITORS                               |    | 2     | 0     | 0     | 0     | 0     | 0     | 0     | 0     | 0     | 0     | 0     | 0     | 0     | 0     | 0     |
| TOTAL                                  |    | 7     | 0     | 1     | 1     | 2     | 1     | 0     | 1     | 2     | 0     | 1     | 2     | 1     | 3     | 4     |
| OTAL SAFE PARKING SPACES               | 13 | 00:00 | 01:00 | 02:00 | 03:00 | 04:00 | 05:00 | 06:00 | 07:00 | 08:00 | 09:00 | 10:00 | 11:00 | 12:00 | 13:00 | 14:00 |
| CROSS ROAD DURATION BY ALL USER TYPES  |    | 26.9% | 0.0%  | 3.8%  | 3.8%  | 7.7%  | 3.8%  | 0.0%  | 3.8%  | 7.7%  | 0.0%  | 3.8%  | 7.7%  | 3.8%  | 11.5% | 15.4% |
| 6 OF VEHICLES - COMMUTERS (> 6hrs)     |    | 0.0%  | 0.0%  | 0.0%  | 0.0%  | 0.0%  | 3.8%  | 0.0%  | 0.0%  | 3.8%  | 0.0%  | 0.0%  | 0.0%  | 0.0%  | 0.0%  | 0.0%  |
| 6 OF VEHICLES - DISABLED               |    | 0.0%  | 0.0%  | 0.0%  | 0.0%  | 0.0%  | 0.0%  | 0.0%  | 0.0%  | 0.0%  | 0.0%  | 0.0%  | 0.0%  | 0.0%  | 0.0%  | 0.0%  |
| 6 OF VEHICLES - NON RESIDENTS (3-6hrs) |    | 0.0%  | 0.0%  | 3.8%  | 3.8%  | 3.8%  | 0.0%  | 0.0%  | 0.0%  | 0.0%  | 0.0%  | 0.0%  | 0.0%  | 0.0%  | 0.0%  | 0.0%  |
| 6 OF VEHICLES - RESIDENTS              |    | 19.2% | 0.0%  | 0.0%  | 0.0%  | 3.8%  | 0.0%  | 0.0%  | 3.8%  | 3.8%  | 0.0%  | 3.8%  | 7.7%  | 3.8%  | 11.5% | 15.4% |
| 6 OF VEHICLES - VISITORS (0-3hrs)      |    | 7.7%  | 0.0%  | 0.0%  | 0.0%  | 0.0%  | 0.0%  | 0.0%  | 0.0%  | 0.0%  | 0.0%  | 0.0%  | 0.0%  | 0.0%  | 0.0%  | 0.0%  |
|                                        |    |       |       |       |       |       |       |       |       |       |       |       |       |       |       |       |