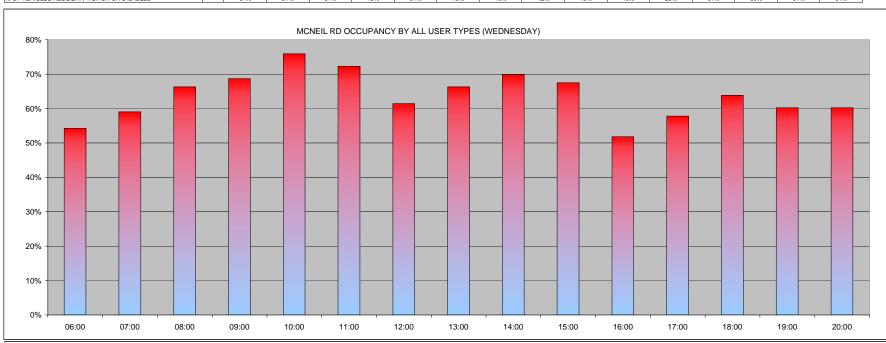

|                                        |    | 00:00 | 01:00 | 02:00 | 03:00 | 04:00 | 05:00 | 06:00 | 07:00 | 08:00 | 09:00 | 10:00 | 11:00 | 12:00 | 13:00 | 14:00 | TOT |
|----------------------------------------|----|-------|-------|-------|-------|-------|-------|-------|-------|-------|-------|-------|-------|-------|-------|-------|-----|
| COMMUTERS                              |    | 0     | 0     | 0     | 0     | 0     | 7     | 2     | 6     | 2     | 0     | 1     | 0     | 2     | 4     | 0     | 24  |
| DISABLED                               |    | 1     | 0     | 1     | 0     | 0     | 0     | 0     | 0     | 0     | 0     | 0     | 0     | 0     | 0     | 0     | 2   |
| NON RESIDENTS                          |    | 0     | 0     | 13    | 4     | 1     | 0     | 0     | 0     | 0     | 0     | 0     | 0     | 0     | 0     | 0     | 18  |
| RESIDENTS                              |    | 7     | 2     | 3     | 3     | 1     | 4     | 2     | 0     | 3     | 6     | 0     | 2     | 2     | 1     | 17    | 53  |
| VISITORS                               |    | 21    | 6     | 0     | 0     | 0     | 0     | 0     | 0     | 0     | 0     | 0     | 0     | 0     | 0     | 0     | 27  |
| TOTAL                                  |    | 29    | 8     | 17    | 7     | 2     | 11    | 4     | 6     | 5     | 6     | 1     | 2     | 4     | 5     | 17    | 124 |
| FOTAL SAFE PARKING SPACES              | 13 | 00:00 | 01:00 | 02:00 | 03:00 | 04:00 | 05:00 | 06:00 | 07:00 | 08:00 | 09:00 | 10:00 | 11:00 | 12:00 | 13:00 | 14:00 |     |
| MCNEIL RD DURATION BY ALL USER TYPES   |    | 23.4% | 6.5%  | 13.7% | 5.6%  | 1.6%  | 8.9%  | 3.2%  | 4.8%  | 4.0%  | 4.8%  | 0.8%  | 1.6%  | 3.2%  | 4.0%  |       |     |
| % OF VEHICLES - COMMUTERS (> 6hrs)     |    | 0.0%  | 0.0%  | 0.0%  | 0.0%  | 0.0%  | 5.6%  | 1.6%  | 4.8%  | 1.6%  | 0.0%  | 0.8%  | 0.0%  | 1.6%  | 3.2%  | 0.0%  | 6   |
| % OF VEHICLES - DISABLED               |    | 0.8%  | 0.0%  | 0.8%  | 0.0%  | 0.0%  | 0.0%  | 0.0%  | 0.0%  | 0.0%  | 0.0%  | 0.0%  | 0.0%  | 0.0%  | 0.0%  | 0.0%  |     |
| % OF VEHICLES - NON RESIDENTS (3-6hrs) |    | 0.0%  | 0.0%  | 10.5% | 3.2%  | 0.8%  | 0.0%  | 0.0%  | 0.0%  | 0.0%  | 0.0%  | 0.0%  | 0.0%  | 0.0%  | 0.0%  | 0.0%  | 6   |
| % OF VEHICLES - RESIDENTS              |    | 5.6%  | 1.6%  | 2.4%  | 2.4%  | 0.8%  | 3.2%  | 1.6%  | 0.0%  | 2.4%  | 4.8%  | 0.0%  | 1.6%  | 1.6%  | 0.8%  | 13.7% | 6   |
| % OF VEHICLES - VISITORS (0-3hrs)      |    | 16.9% | 4.8%  | 0.0%  | 0.0%  | 0.0%  | 0.0%  | 0.0%  | 0.0%  | 0.0%  | 0.0%  | 0.0%  | 0.0%  | 0.0%  | 0.0%  | 0.0%  | 6   |
|                                        |    |       |       |       |       |       |       |       |       |       |       |       |       |       |       |       |     |