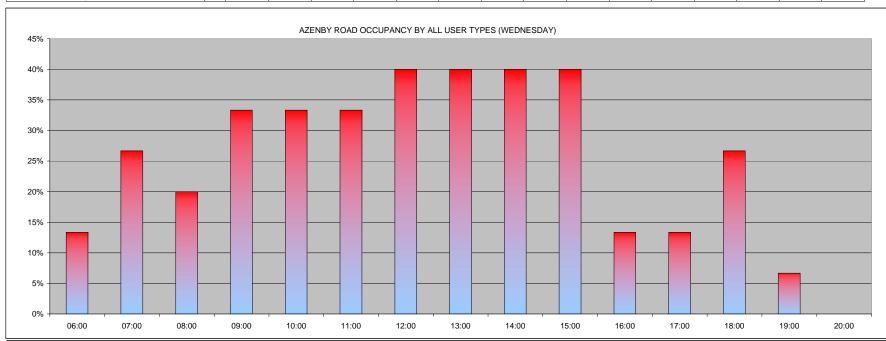

| F VEHICLES COMMUTER OR NON RESIDENT F VEHICLES RESIDENT, VISITOR OR DISABLED | 0.0% 0.0% 0.0% 0.1% 0.0% | 0.0%<br>0.0% | 0.0% 0.0%<br>0.0% 0.0% | 0.0%<br>0.0% | 0.0%       | 0.0% 0.0%<br>0.0% 0.0% | 0.0%<br>0.0% | 0.0%<br>0.0% | 0.0%<br>0.0% | 0.0% 0.0%<br>0.0% 0.0% | 0.0%<br>85.7% |
|------------------------------------------------------------------------------|--------------------------|--------------|------------------------|--------------|------------|------------------------|--------------|--------------|--------------|------------------------|---------------|
|                                                                              |                          |              | DURATION               | OF STAY BY   | ALL USER T | TYPES                  |              |              |              |                        |               |
| 25.0%                                                                        |                          |              |                        |              |            |                        |              |              |              |                        |               |
| 20.0%                                                                        |                          |              |                        |              |            |                        |              |              |              |                        |               |
| 10.0%                                                                        |                          |              |                        |              |            |                        |              |              |              |                        |               |
| 5.0%                                                                         |                          |              |                        |              |            |                        |              |              |              |                        |               |
| 0.0%                                                                         |                          |              |                        |              |            |                        |              |              |              |                        |               |
|                                                                              | 03:00 04:00              | 05:00        | 06:00                  | 07:00        | 08:00      | 09:00                  | 10:00        | 11:00        | 12:00        | 13:00                  | 14:00         |