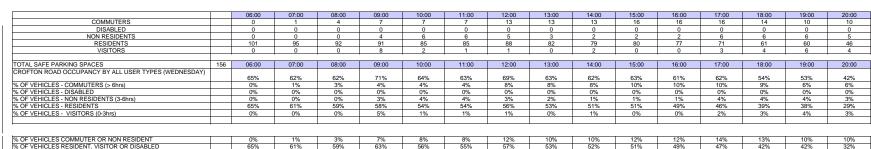

|                                         |    | 00:00 | 01:00 | 02:00 | 03:00 | 04:00 | 05:00 | 06:00 | 07:00 | 08:00 | 09:00 | 10:00 | 11:00 | 12:00 | 13:00 | 14:00 | TOT |
|-----------------------------------------|----|-------|-------|-------|-------|-------|-------|-------|-------|-------|-------|-------|-------|-------|-------|-------|-----|
| COMMUTERS                               |    | 0     | 0     | 0     | 0     | 0     | 3     | 3     | 0     | 5     | 0     | 1     | 1     | 2     | 1     | 0     | 16  |
| DISABLED                                |    | 0     | 0     | 0     | 0     | 0     | 0     | 0     | 0     | 0     | 0     | 0     | 0     | 0     | 0     | 0     | 0   |
| NON RESIDENTS                           |    | 0     | 0     | 6     | 5     | 3     | 0     | 0     | 0     | 0     | 0     | 0     | 0     | 0     | 0     | 0     | 14  |
| RESIDENTS                               |    | 9     | 6     | 8     | 6     | 1     | 1     | 8     | 6     | 4     | 4     | 9     | 7     | 3     | 9     | 39    | 120 |
| VISITORS                                |    | 11    | 10    | 0     | 0     | 0     | 0     | 0     | 0     | 0     | 0     | 0     | 0     | 0     | 0     | 0     | 21  |
| TOTAL                                   |    | 20    | 16    | 14    | 11    | 4     | 4     | 11    | 6     | 9     | 4     | 10    | 8     | 5     | 10    | 39    | 171 |
| FOTAL SAFE PARKING SPACES               | 13 | 00:00 | 01:00 | 02:00 | 03:00 | 04:00 | 05:00 | 06:00 | 07:00 | 08:00 | 00:00 | 10:00 | 11:00 | 12:00 | 13:00 | 14:00 |     |
| CROFTON ROAD DURATION BY ALL USER TYPES |    | 11.7% | 9.4%  | 8.2%  | 6.4%  | 2.3%  | 2.3%  |       | 3.5%  | 5.3%  | 2.3%  | 5.8%  | 4.7%  | 2.9%  | 5.8%  | 22.8% |     |
| % OF VEHICLES - COMMUTERS (> 6hrs)      |    | 0.0%  | 0.0%  | 0.0%  | 0.0%  | 0.0%  | 1.8%  |       | 0.0%  | 2.9%  | 0.0%  | 0.6%  | 0.6%  | 1.2%  | 0.6%  | 0.0%  | 6   |
| % OF VEHICLES - DISABLED                |    | 0.0%  | 0.0%  | 0.0%  | 0.0%  | 0.0%  | 0.0%  |       | 0.0%  | 0.0%  | 0.0%  | 0.0%  | 0.0%  | 0.0%  | 0.0%  | 0.0%  |     |
| % OF VEHICLES - NON RESIDENTS (3-6hrs)  |    | 0.0%  | 0.0%  | 3.5%  | 2.9%  | 1.8%  | 0.0%  | 0.0%  | 0.0%  | 0.0%  | 0.0%  | 0.0%  | 0.0%  | 0.0%  | 0.0%  | 0.0%  | 6   |
| % OF VEHICLES - RESIDENTS               |    | 5.3%  | 3.5%  | 4.7%  | 3.5%  | 0.6%  | 0.6%  | 4.7%  | 3.5%  | 2.3%  | 2.3%  | 5.3%  | 4.1%  | 1.8%  | 5.3%  | 22.8% | 6   |
| % OF VEHICLES - VISITORS (0-3hrs)       |    | 6.4%  | 5.8%  | 0.0%  | 0.0%  | 0.0%  | 0.0%  | 0.0%  | 0.0%  | 0.0%  | 0.0%  | 0.0%  | 0.0%  | 0.0%  | 0.0%  | 0.0%  | 6   |
|                                         |    |       |       |       |       |       |       |       |       |       |       |       |       |       |       |       | 7   |