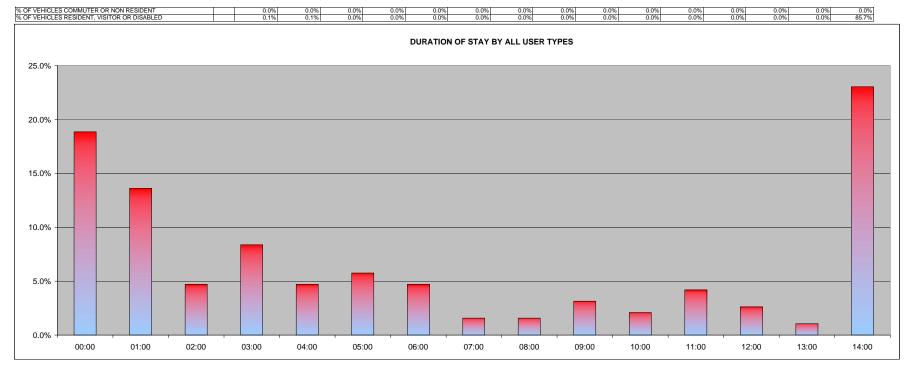

|                                           |    | 00:00 | 01:00 | 02:00 | 03:00 | 04:00 | 05:00 | 06:00 | 07:00 | 08:00 | 09:00 | 10:00 | 11:00 | 12:00 | 13:00 | 14:00 | TOT |
|-------------------------------------------|----|-------|-------|-------|-------|-------|-------|-------|-------|-------|-------|-------|-------|-------|-------|-------|-----|
| COMMUTERS                                 |    | 0     | 0     | 0     | 0     | 0     | 8     | 7     | 3     | 2     | 4     | 2     | 4     | 0     | 2     | 0     | 32  |
| DISABLED                                  |    | 0     | 0     | 0     | 0     | 0     | 0     | 0     | 0     | 0     | 0     | 0     | 0     | 0     | 0     | 0     | 0   |
| NON RESIDENTS                             |    | 0     | 0     | 3     | 9     | 6     | 0     | 0     | 0     | 0     | 0     | 0     | 0     | 0     | 0     | 0     | 18  |
| RESIDENTS                                 |    | 12    | 10    | 6     | 7     | 3     | 3     | 2     | 0     | 1     | 2     | 2     | 4     | 5     | 0     | 44    | 101 |
| VISITORS                                  |    | 24    | 16    | 0     | 0     | 0     | 0     | 0     | 0     | 0     | 0     | 0     | 0     | 0     | 0     | 0     | 40  |
| TOTAL                                     |    | 36    | 26    | 9     | 16    | 9     | 11    | 9     | 3     | 3     | 6     | 4     | 8     | 5     | 2     | 44    | 191 |
| OTAL SAFE PARKING SPACES                  | 13 | 00:00 | 01:00 | 02:00 | 03:00 | 04:00 | 05:00 | 06:00 | 07:00 | 08:00 | 09:00 | 10:00 | 11:00 | 12:00 | 13:00 | 14:00 |     |
| YNDHURST GROVE DURATION BY ALL USER TYPES |    | 18.8% | 13.6% | 4.7%  | 8.4%  | 4.7%  | 5.8%  | 4.7%  | 1.6%  | 1.6%  | 3.1%  | 2.1%  | 4.2%  | 2.6%  | 1.0%  | 23.0% |     |
| 6 OF VEHICLES - COMMUTERS (> 6hrs)        |    | 0.0%  | 0.0%  | 0.0%  | 0.0%  | 0.0%  | 4.2%  | 3.7%  | 1.6%  | 1.0%  | 2.1%  | 1.0%  | 2.1%  | 0.0%  | 1.0%  | 0.0%  | ö   |
| 6 OF VEHICLES - DISABLED                  |    | 0.0%  | 0.0%  | 0.0%  | 0.0%  | 0.0%  | 0.0%  | 0.0%  | 0.0%  | 0.0%  | 0.0%  | 0.0%  | 0.0%  | 0.0%  | 0.0%  | 0.0%  | ö   |
| 6 OF VEHICLES - NON RESIDENTS (3-6hrs)    |    | 0.0%  | 0.0%  | 1.6%  | 4.7%  | 3.1%  | 0.0%  | 0.0%  | 0.0%  | 0.0%  | 0.0%  | 0.0%  | 0.0%  | 0.0%  | 0.0%  | 0.0%  | ö   |
| 6 OF VEHICLES - RESIDENTS                 |    | 6.3%  | 5.2%  | 3.1%  | 3.7%  | 1.6%  | 1.6%  | 1.0%  | 0.0%  | 0.5%  | 1.0%  | 1.0%  | 2.1%  | 2.6%  | 0.0%  | 23.0% | 6   |
| 6 OF VEHICLES - VISITORS (0-3hrs)         |    | 12.6% | 8.4%  | 0.0%  | 0.0%  | 0.0%  | 0.0%  | 0.0%  | 0.0%  | 0.0%  | 0.0%  | 0.0%  | 0.0%  | 0.0%  | 0.0%  | 0.0%  | 6   |
|                                           |    |       |       |       |       |       |       |       |       |       |       |       |       |       |       |       | 7   |