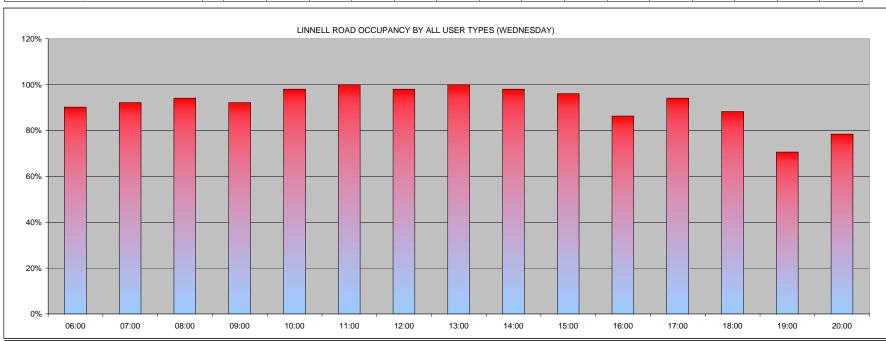

|                                        |    | 00:00 | 01:00 | 02:00 | 03:00 | 04:00 | 05:00 | 06:00 | 07:00 | 08:00 | 09:00 | 10:00 | 11:00 | 12:00 | 13:00 | 14:00 | TO |
|----------------------------------------|----|-------|-------|-------|-------|-------|-------|-------|-------|-------|-------|-------|-------|-------|-------|-------|----|
| COMMUTERS                              |    | 0     | 0     | 0     | 0     | 0     | 3     | 0     | 5     | 1     | 1     | 1     | 2     | 0     | 0     | 0     | 13 |
| DISABLED                               |    | 0     | 0     | 0     | 0     | 0     | 0     | 0     | 0     | 0     | 0     | 0     | 0     | 0     | 0     | 0     | 0  |
| NON RESIDENTS                          |    | 0     | 0     | 3     | 2     | 1     | 0     | 0     | 0     | 0     | 0     | 0     | 0     | 0     | 0     | 0     | 6  |
| RESIDENTS                              |    | 13    | 0     | 5     | 5     | 1     | 0     | 1     | 1     | 3     | 1     | 2     | 1     | 4     | 0     | 24    | 61 |
| VISITORS                               |    | 7     | 5     | 0     | 0     | 0     | 0     | 0     | 0     | 0     | 0     | 0     | 0     | 0     | 0     | 0     | 12 |
| TOTAL                                  |    | 20    | 5     | 8     | 7     | 2     | 3     | 1     | 6     | 4     | 2     | 3     | 3     | 4     | 0     | 24    | 92 |
| TOTAL SAFE PARKING SPACES              | 13 | 00:00 | 01:00 | 02:00 | 03:00 | 04:00 | 05:00 | 06:00 | 07:00 | 08:00 | 09:00 | 10:00 | 11:00 | 12:00 | 13:00 | 14:00 |    |
| INNELL ROAD DURATION BY ALL USER TYPES |    | 21.7% | 5.4%  | 8.7%  | 7.6%  | 2.2%  | 3.3%  | 1.1%  | 6.5%  | 4.3%  | 2.2%  | 3.3%  | 3.3%  | 4.3%  | 0.0%  | 26.1% | ò  |
| % OF VEHICLES - COMMUTERS (> 6hrs)     |    | 0.0%  | 0.0%  | 0.0%  | 0.0%  | 0.0%  | 3.3%  | 0.0%  | 5.4%  | 1.1%  | 1.1%  | 1.1%  | 2.2%  | 0.0%  | 0.0%  |       |    |
| % OF VEHICLES - DISABLED               |    | 0.0%  | 0.0%  | 0.0%  | 0.0%  | 0.0%  | 0.0%  | 0.0%  | 0.0%  | 0.0%  | 0.0%  | 0.0%  | 0.0%  | 0.0%  | 0.0%  |       |    |
| % OF VEHICLES - NON RESIDENTS (3-6hrs) |    | 0.0%  | 0.0%  | 3.3%  | 2.2%  | 1.1%  | 0.0%  | 0.0%  | 0.0%  | 0.0%  | 0.0%  | 0.0%  | 0.0%  | 0.0%  | 0.0%  | 0.0%  | Ď  |
| % OF VEHICLES - RESIDENTS              |    | 14.1% | 0.0%  | 5.4%  | 5.4%  | 1.1%  | 0.0%  | 1.1%  | 1.1%  | 3.3%  | 1.1%  | 2.2%  | 1.1%  | 4.3%  | 0.0%  | 26.1% | ó  |
| % OF VEHICLES - VISITORS (0-3hrs)      |    | 7.6%  | 5.4%  | 0.0%  | 0.0%  | 0.0%  | 0.0%  | 0.0%  | 0.0%  | 0.0%  | 0.0%  | 0.0%  | 0.0%  | 0.0%  | 0.0%  | 0.0%  | ó  |
|                                        |    |       |       |       |       |       |       |       |       |       |       |       |       |       |       |       | 7  |