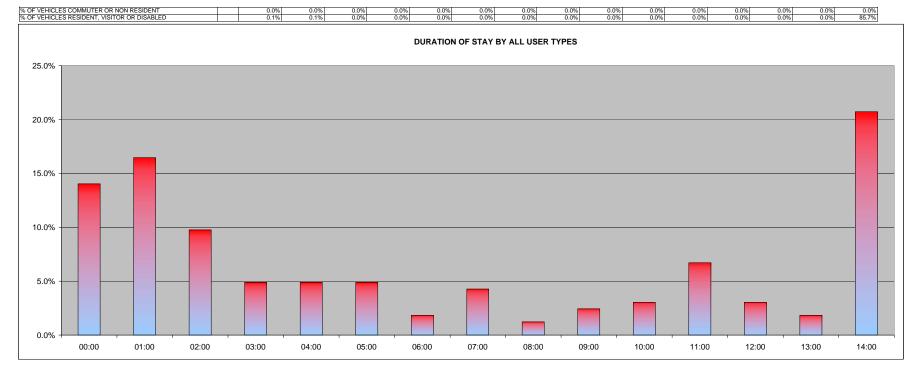

| F VEHICLES COMMUTER OR NON RESIDENT F VEHICLES RESIDENT, VISITOR OR DISABLED | 0.0% 0.0% 0.0% 0.1% 0.0% | 0.0%<br>0.0% | 0.0% 0.0%<br>0.0% 0.0% | 0.0%<br>0.0% | 0.0%       | 0.0% 0.0%<br>0.0% 0.0% | 0.0%<br>0.0% | 0.0%<br>0.0% | 0.0%<br>0.0% | 0.0% 0.0%<br>0.0% 0.0% | 0.0%<br>85.7% |
|------------------------------------------------------------------------------|--------------------------|--------------|------------------------|--------------|------------|------------------------|--------------|--------------|--------------|------------------------|---------------|
|                                                                              |                          |              | DURATION               | OF STAY BY   | ALL USER T | TYPES                  |              |              |              |                        |               |
| 25.0%                                                                        |                          |              |                        |              |            |                        |              |              |              |                        |               |
| 20.0%                                                                        |                          |              |                        |              |            |                        |              |              |              |                        |               |
| 10.0%                                                                        |                          |              |                        |              |            |                        |              |              |              |                        |               |
| 5.0%                                                                         |                          |              |                        |              |            |                        |              |              |              |                        |               |
| 0.0%                                                                         |                          |              |                        |              |            |                        |              |              |              |                        |               |
|                                                                              | 03:00 04:00              | 05:00        | 06:00                  | 07:00        | 08:00      | 09:00                  | 10:00        | 11:00        | 12:00        | 13:00                  | 14:00         |

|                                        |    | 00:00 | 01:00 | 02:00 | 03:00 | 04:00 | 05:00 | 06:00 | 07:00 | 08:00 | 09:00 | 10:00 | 11:00 | 12:00 | 13:00 | 14:00 | TOT |
|----------------------------------------|----|-------|-------|-------|-------|-------|-------|-------|-------|-------|-------|-------|-------|-------|-------|-------|-----|
| COMMUTERS                              |    | 0     | 0     | 0     | 0     | 0     | 3     | 1     | 3     | 2     | 2     | 2     | 2     | 3     | 1     | 0     | 19  |
| DISABLED                               |    | 1     | 1     | 0     | 1     | 0     | 0     | 0     | 1     | 0     | 0     | 0     | 0     | 0     | 0     | 1     | 5   |
| NON RESIDENTS                          |    | 0     | 0     | 9     | 5     | 5     | 0     | 0     | 0     | 0     | 0     | 0     | 0     | 0     | 0     | 0     | 19  |
| RESIDENTS                              |    | 11    | 9     | 7     | 2     | 3     | 5     | 2     | 3     | 0     | 2     | 3     | 9     | 2     | 2     | 33    | 93  |
| VISITORS                               |    | 11    | 17    | 0     | 0     | 0     | 0     | 0     | 0     | 0     | 0     | 0     | 0     | 0     | 0     | 0     | 28  |
| TOTAL                                  |    | 23    | 27    | 16    | 8     | 8     | 8     | 3     | 7     | 2     | 4     | 5     | 11    | 5     | 3     | 34    | 164 |
| OTAL SAFE PARKING SPACES               | 13 | 00:00 | 01:00 | 02:00 | 03:00 | 04:00 | 05:00 | 06:00 | 07:00 | 08:00 | 09:00 | 10:00 | 11:00 | 12:00 | 13:00 | 14:00 |     |
| ENMAN ROAD DURATION BY ALL USER TYPES  |    | 14.0% | 16.5% | 9.8%  | 4.9%  | 4.9%  | 4.9%  | 1.8%  | 4.3%  | 1.2%  | 2.4%  | 3.0%  | 6.7%  | 3.0%  | 1.8%  | 20.7% |     |
| 6 OF VEHICLES - COMMUTERS (> 6hrs)     |    | 0.0%  | 0.0%  | 0.0%  | 0.0%  | 0.0%  | 1.8%  | 0.6%  | 1.8%  | 1.2%  | 1.2%  | 1.2%  | 1.2%  | 1.8%  | 0.6%  | 0.0%  | 2   |
| 6 OF VEHICLES - DISABLED               |    | 0.6%  | 0.6%  | 0.0%  | 0.6%  | 0.0%  | 0.0%  | 0.0%  | 0.6%  | 0.0%  | 0.0%  | 0.0%  | 0.0%  | 0.0%  | 0.0%  | 0.6%  | 2   |
| 6 OF VEHICLES - NON RESIDENTS (3-6hrs) |    | 0.0%  | 0.0%  | 5.5%  | 3.0%  | 3.0%  | 0.0%  | 0.0%  | 0.0%  | 0.0%  | 0.0%  | 0.0%  | 0.0%  | 0.0%  | 0.0%  | 0.0%  | 2   |
| 6 OF VEHICLES - RESIDENTS              |    | 6.7%  | 5.5%  | 4.3%  | 1.2%  | 1.8%  | 3.0%  | 1.2%  | 1.8%  | 0.0%  | 1.2%  | 1.8%  | 5.5%  | 1.2%  | 1.2%  | 20.1% | 5   |
| 6 OF VEHICLES - VISITORS (0-3hrs)      |    | 6.7%  | 10.4% | 0.0%  | 0.0%  | 0.0%  | 0.0%  | 0.0%  | 0.0%  | 0.0%  | 0.0%  | 0.0%  | 0.0%  | 0.0%  | 0.0%  | 0.0%  | 5   |
|                                        |    |       |       |       |       |       |       |       |       |       |       |       |       |       |       |       | 7   |