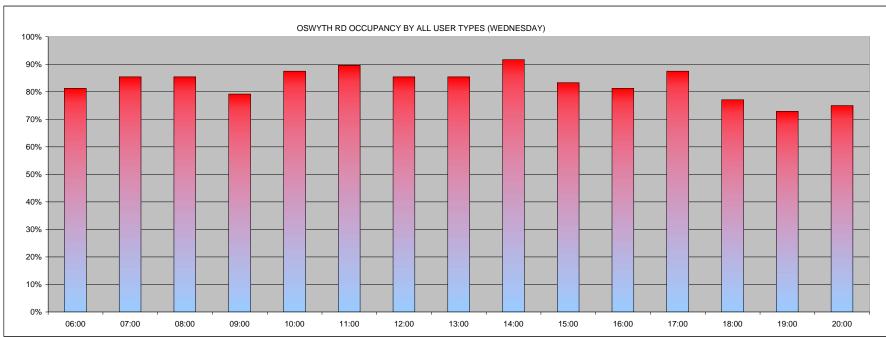

|                                        |    | 00:00 | 01:00 | 02:00 | 03:00 | 04:00 | 05:00 | 06:00 | 07:00 | 08:00 | 09:00 | 10:00 | 11:00 | 12:00 | 13:00 | 14:00 | TO |
|----------------------------------------|----|-------|-------|-------|-------|-------|-------|-------|-------|-------|-------|-------|-------|-------|-------|-------|----|
| COMMUTERS                              |    | 0     | 0     | 0     | 0     | 0     | 1     | 0     | 4     | 2     | 2     | 2     | 0     | 0     | 0     | 0     | 11 |
| DISABLED                               |    | 1     | 0     | 0     | 0     | 0     | 0     | 0     | 0     | 0     | 0     | 0     | 0     | 0     | 0     | 0     | 1  |
| NON RESIDENTS                          |    | 0     | 0     | 8     | 1     | 2     | 0     | 0     | 0     | 0     | 0     | 0     | 0     | 0     | 0     | 0     | 11 |
| RESIDENTS                              |    | 7     | 4     | 9     | 1     | 1     | 1     | 3     | 0     | 1     | 0     | 0     | 1     | 2     | 0     | 21    | 51 |
| VISITORS                               |    | 8     | 7     | 0     | 0     | 0     | 0     | 0     | 0     | 0     | 0     | 0     | 0     | 0     | 0     | 0     | 15 |
| TOTAL                                  |    | 16    | 11    | 17    | 2     | 3     | 2     | 3     | 4     | 3     | 2     | 2     | 1     | 2     | 0     | 21    | 89 |
| OTAL SAFE PARKING SPACES               | 13 | 00:00 | 01:00 | 02:00 | 03:00 | 04:00 | 05:00 | 06:00 | 07:00 | 08:00 | 09:00 | 10:00 | 11:00 | 12:00 | 13:00 | 14:00 |    |
| SWYTH RD DURATION BY ALL USER TYPES    |    | 18.0% | 12.4% | 19.1% | 2.2%  | 3.4%  | 2.2%  | 3.4%  | 4.5%  | 3.4%  | 2.2%  | 2.2%  | 1.1%  | 2.2%  | 0.0%  | 23.6% | 6  |
| 6 OF VEHICLES - COMMUTERS (> 6hrs)     |    | 0.0%  | 0.0%  | 0.0%  | 0.0%  | 0.0%  | 1.1%  | 0.0%  | 4.5%  | 2.2%  | 2.2%  | 2.2%  | 0.0%  | 0.0%  | 0.0%  | 0.0%  | 6  |
| 6 OF VEHICLES - DISABLED               |    | 1.1%  | 0.0%  | 0.0%  | 0.0%  | 0.0%  | 0.0%  | 0.0%  | 0.0%  | 0.0%  | 0.0%  | 0.0%  | 0.0%  | 0.0%  | 0.0%  | 0.0%  | 6  |
| 6 OF VEHICLES - NON RESIDENTS (3-6hrs) |    | 0.0%  | 0.0%  | 9.0%  | 1.1%  | 2.2%  | 0.0%  | 0.0%  | 0.0%  | 0.0%  | 0.0%  | 0.0%  | 0.0%  | 0.0%  | 0.0%  | 0.0%  | 6  |
| 6 OF VEHICLES - RESIDENTS              |    | 7.9%  | 4.5%  | 10.1% | 1.1%  | 1.1%  | 1.1%  | 3.4%  | 0.0%  | 1.1%  | 0.0%  | 0.0%  | 1.1%  | 2.2%  | 0.0%  | 23.6% | 5  |
| 6 OF VEHICLES - VISITORS (0-3hrs)      |    | 9.0%  | 7.9%  | 0.0%  | 0.0%  | 0.0%  | 0.0%  | 0.0%  | 0.0%  | 0.0%  | 0.0%  | 0.0%  | 0.0%  | 0.0%  | 0.0%  | 0.0%  | 5  |
| · ·                                    |    |       |       |       |       |       |       |       |       |       |       |       |       |       |       |       | 1  |