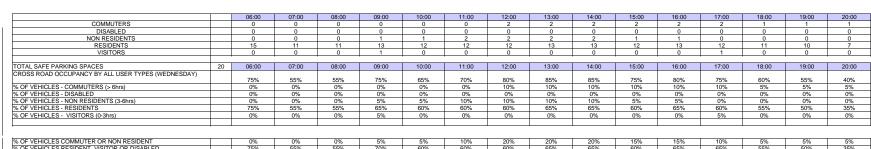

|                                        |    | 00:00 | 01:00 | 02:00 | 03:00 | 04:00 | 05:00 | 06:00 | 07:00 | 08:00 | 09:00 | 10:00 | 11:00 | 12:00 | 13:00 | 14:00 |
|----------------------------------------|----|-------|-------|-------|-------|-------|-------|-------|-------|-------|-------|-------|-------|-------|-------|-------|
| COMMUTERS                              |    | 0     | 0     | 0     | 0     | 0     | 1     | 0     | 0     | 1     | 0     | 0     | 0     | 0     | 0     | 0     |
| DISABLED                               |    | 0     | 0     | 0     | 0     | 0     | 0     | 0     | 0     | 0     | 0     | 0     | 0     | 0     | 0     | 0     |
| NON RESIDENTS                          |    | 0     | 0     | 1     | 1     | 1     | 0     | 0     | 0     | 0     | 0     | 0     | 0     | 0     | 0     | 0     |
| RESIDENTS                              |    | 5     | 0     | 0     | 0     | 1     | 0     | 0     | 1     | 1     | 0     | 1     | 2     | 1     | 3     | 4     |
| VISITORS                               |    | 2     | 0     | 0     | 0     | 0     | 0     | 0     | 0     | 0     | 0     | 0     | 0     | 0     | 0     | 0     |
| TOTAL                                  |    | 7     | 0     | 1     | 1     | 2     | 1     | 0     | 1     | 2     | 0     | 1     | 2     | 1     | 3     | 4     |
| OTAL SAFE PARKING SPACES               | 13 | 00:00 | 01:00 | 02:00 | 03:00 | 04:00 | 05:00 | 06:00 | 07:00 | 08:00 | 09:00 | 10:00 | 11:00 | 12:00 | 13:00 | 14:00 |
| CROSS ROAD DURATION BY ALL USER TYPES  |    | 26.9% | 0.0%  | 3.8%  | 3.8%  | 7.7%  | 3.8%  | 0.0%  | 3.8%  | 7.7%  | 0.0%  | 3.8%  | 7.7%  | 3.8%  | 11.5% | 15.4% |
| 6 OF VEHICLES - COMMUTERS (> 6hrs)     |    | 0.0%  | 0.0%  | 0.0%  | 0.0%  | 0.0%  | 3.8%  | 0.0%  | 0.0%  | 3.8%  | 0.0%  | 0.0%  | 0.0%  | 0.0%  | 0.0%  | 0.0%  |
| 6 OF VEHICLES - DISABLED               |    | 0.0%  | 0.0%  | 0.0%  | 0.0%  | 0.0%  | 0.0%  | 0.0%  | 0.0%  | 0.0%  | 0.0%  | 0.0%  | 0.0%  | 0.0%  | 0.0%  | 0.0%  |
| 6 OF VEHICLES - NON RESIDENTS (3-6hrs) |    | 0.0%  | 0.0%  | 3.8%  | 3.8%  | 3.8%  | 0.0%  | 0.0%  | 0.0%  | 0.0%  | 0.0%  | 0.0%  | 0.0%  | 0.0%  | 0.0%  | 0.0%  |
| 6 OF VEHICLES - RESIDENTS              |    | 19.2% | 0.0%  | 0.0%  | 0.0%  | 3.8%  | 0.0%  | 0.0%  | 3.8%  | 3.8%  | 0.0%  | 3.8%  | 7.7%  | 3.8%  | 11.5% | 15.4% |
| 6 OF VEHICLES - VISITORS (0-3hrs)      |    | 7.7%  | 0.0%  | 0.0%  | 0.0%  | 0.0%  | 0.0%  | 0.0%  | 0.0%  | 0.0%  | 0.0%  | 0.0%  | 0.0%  | 0.0%  | 0.0%  | 0.0%  |
|                                        |    |       |       |       |       |       |       |       |       |       |       |       |       |       |       |       |