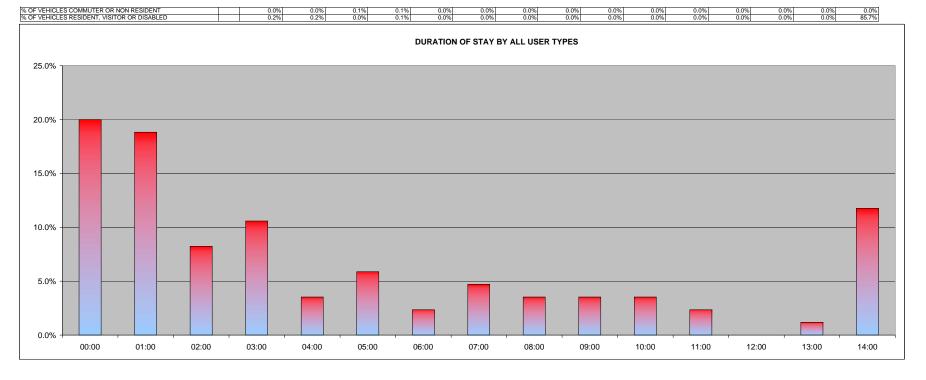

| F VEHICLES COMMUTER OR NON RESIDENT F VEHICLES RESIDENT, VISITOR OR DISABLED | 0.0% 0.0% 0.0% 0.1% 0.0% | 0.0%<br>0.0% | 0.0% 0.0%<br>0.0% 0.0% | 0.0%<br>0.0% | 0.0%       | 0.0% 0.0%<br>0.0% 0.0% | 0.0%<br>0.0% | 0.0%<br>0.0% | 0.0%<br>0.0% | 0.0% 0.0%<br>0.0% 0.0% | 0.0%<br>85.7% |
|------------------------------------------------------------------------------|--------------------------|--------------|------------------------|--------------|------------|------------------------|--------------|--------------|--------------|------------------------|---------------|
|                                                                              |                          |              | DURATION               | OF STAY BY   | ALL USER T | TYPES                  |              |              |              |                        |               |
| 25.0%                                                                        |                          |              |                        |              |            |                        |              |              |              |                        |               |
| 20.0%                                                                        |                          |              |                        |              |            |                        |              |              |              |                        |               |
| 10.0%                                                                        |                          |              |                        |              |            |                        |              |              |              |                        |               |
| 5.0%                                                                         |                          |              |                        |              |            |                        |              |              |              |                        |               |
| 0.0%                                                                         |                          |              |                        |              |            |                        |              |              |              |                        |               |
|                                                                              | 03:00 04:00              | 05:00        | 06:00                  | 07:00        | 08:00      | 09:00                  | 10:00        | 11:00        | 12:00        | 13:00                  | 14:00         |