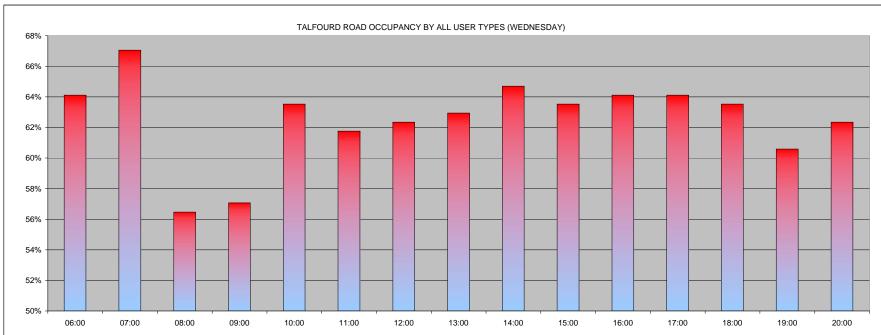

%  | 0.0%  | 0.0%  | 0.0%  | 0.0%  | 0.0%  | 0.0%  | 0.0%  | 0.0%  | 0.0%  | 0.0%  | آد  |
| 6 OF VEHICLES - NON RESIDENTS (3-6hrs)   |    | 0.0%  | 0.0%  | 7.1%  | 4.7%  | 3.5%  | 0.0%  | 0.0%  | 0.0%  | 0.0%  | 0.0%  | 0.0%  | 0.0%  | 0.0%  | 0.0%  | 0.0%  | ,   |
| 6 OF VEHICLES - RESIDENTS                |    | 14.1% | 11.8% | 1.2%  | 5.9%  | 0.0%  | 3.5%  | 0.0%  | 1.2%  | 1.2%  | 1.2%  | 2.4%  | 2.4%  | 0.0%  | 1.2%  | 11.8% | [د  |
| 6 OF VEHICLES - VISITORS (0-3hrs)        |    | 5.9%  | 7.1%  | 0.0%  | 0.0%  | 0.0%  | 0.0%  | 0.0%  | 0.0%  | 0.0%  | 0.0%  | 0.0%  | 0.0%  | 0.0%  | 0.0%  | 0.0%  | [د  |
|                                          |    |       |       |       |       |       |       |       |       |       |       |       |       |       |       |       | 1   |









|                                         |    | 00:00 | 01:00 | 02:00 | 03:00 | 04:00 | 05:00 | 06:00 | 07:00 | 08:00 | 09:00 | 10:00 | 11:00 | 12:00 | 13:00 | 14:00 | TO |
|-----------------------------------------|----|-------|-------|-------|-------|-------|-------|-------|-------|-------|-------|-------|-------|-------|-------|-------|----|
| COMMUTERS                               |    | 0     | 0     | 0     | 0     | 0     | 5     | 6     | 7     | 2     | 3     | 4     | 0     | 1     | 0     | 0     | 28 |
| DISABLED                                |    | 0     | 0     | 0     | 0     | 0     | 0     | 0     | 0     | 0     | 0     | 0     | 0     | 0     | 0     | 1     | 1  |
| NON RESIDENTS                           |    | 0     | 0     | 15    | 9     | 7     | 0     | 0