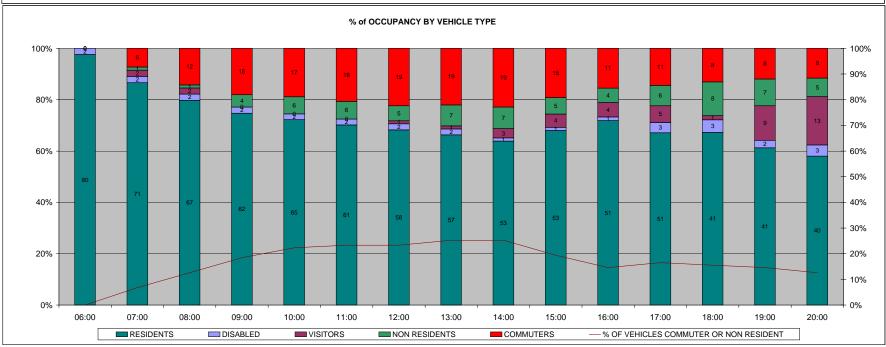

|                                        |    | 00:00 | 01:00 | 02:00 | 03:00 | 04:00 | 05:00 | 06:00 | 07:00 | 08:00 | 09:00 | 10:00 | 11:00 | 12:00 | 13:00 | 14:00 | TOT |
|----------------------------------------|----|-------|-------|-------|-------|-------|-------|-------|-------|-------|-------|-------|-------|-------|-------|-------|-----|
| COMMUTERS                              |    | 0     | 0     | 0     | 0     | 0     | 3     | 1     | 3     | 2     | 2     | 2     | 2     | 3     | 1     | 0     | 19  |
| DISABLED                               |    | 1     | 1     | 0     | 1     | 0     | 0     | 0     | 1     | 0     | 0     | 0     | 0     | 0     | 0     | 1     | 5   |
| NON RESIDENTS                          |    | 0     | 0     | 9     | 5     | 5     | 0     | 0     | 0     | 0     | 0     | 0     | 0     | 0     | 0     | 0     | 19  |
| RESIDENTS                              |    | 11    | 9     | 7     | 2     | 3     | 5     | 2     | 3     | 0     | 2     | 3     | 9     | 2     | 2     | 33    | 93  |
| VISITORS                               |    | 11    | 17    | 0     | 0     | 0     | 0     | 0     | 0     | 0     | 0     | 0     | 0     | 0     | 0     | 0     | 28  |
| TOTAL                                  |    | 23    | 27    | 16    | 8     | 8     | 8     | 3     | 7     | 2     | 4     | 5     | 11    | 5     | 3     | 34    | 164 |
| OTAL SAFE PARKING SPACES               | 13 | 00:00 | 01:00 | 02:00 | 03:00 | 04:00 | 05:00 | 06:00 | 07:00 | 08:00 | 09:00 | 10:00 | 11:00 | 12:00 | 13:00 | 14:00 |     |
| ENMAN ROAD DURATION BY ALL USER TYPES  |    | 14.0% | 16.5% | 9.8%  | 4.9%  | 4.9%  | 4.9%  | 1.8%  | 4.3%  | 1.2%  | 2.4%  | 3.0%  | 6.7%  | 3.0%  | 1.8%  | 20.7% |     |
| 6 OF VEHICLES - COMMUTERS (> 6hrs)     |    | 0.0%  | 0.0%  | 0.0%  | 0.0%  | 0.0%  | 1.8%  | 0.6%  | 1.8%  | 1.2%  | 1.2%  | 1.2%  | 1.2%  | 1.8%  | 0.6%  | 0.0%  | 2   |
| 6 OF VEHICLES - DISABLED               |    | 0.6%  | 0.6%  | 0.0%  | 0.6%  | 0.0%  | 0.0%  | 0.0%  | 0.6%  | 0.0%  | 0.0%  | 0.0%  | 0.0%  | 0.0%  | 0.0%  | 0.6%  | 2   |
| 6 OF VEHICLES - NON RESIDENTS (3-6hrs) |    | 0.0%  | 0.0%  | 5.5%  | 3.0%  | 3.0%  | 0.0%  | 0.0%  | 0.0%  | 0.0%  | 0.0%  | 0.0%  | 0.0%  | 0.0%  | 0.0%  | 0.0%  | 2   |
| 6 OF VEHICLES - RESIDENTS              |    | 6.7%  | 5.5%  | 4.3%  | 1.2%  | 1.8%  | 3.0%  | 1.2%  | 1.8%  | 0.0%  | 1.2%  | 1.8%  | 5.5%  | 1.2%  | 1.2%  | 20.1% | 5   |
| 6 OF VEHICLES - VISITORS (0-3hrs)      |    | 6.7%  | 10.4% | 0.0%  | 0.0%  | 0.0%  | 0.0%  | 0.0%  | 0.0%  | 0.0%  | 0.0%  | 0.0%  | 0.0%  | 0.0%  | 0.0%  | 0.0%  | 5   |
|                                        |    |       |       |       |       |       |       |       |       |       |       |       |       |       |       |       | 7   |