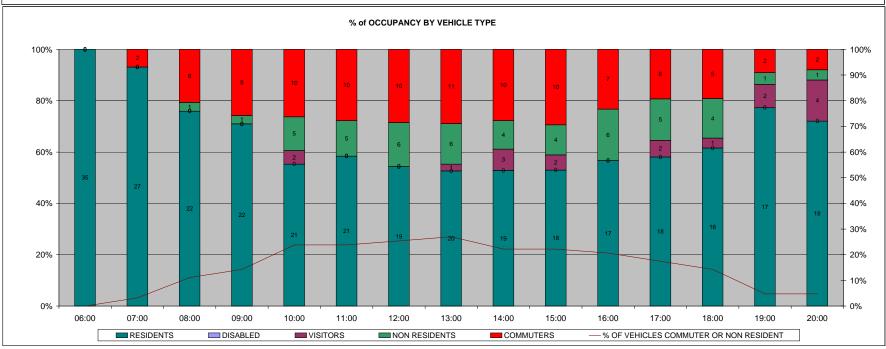

|                                         |    | 00:00 | 01:00 | 02:00 | 03:00 | 04:00 | 05:00 | 06:00 | 07:00 | 08:00 | 09:00 | 10:00 | 11:00 | 12:00 | 13:00 | 14:00 | TO |
|-----------------------------------------|----|-------|-------|-------|-------|-------|-------|-------|-------|-------|-------|-------|-------|-------|-------|-------|----|
| COMMUTERS                               |    | 0     | 0     | 0     | 0     | 0     | 5     | 6     | 7     | 2     | 3     | 4     | 0     | 1     | 0     | 0     | 28 |
| DISABLED                                |    | 0     | 0     | 0     | 0     | 0     | 0     | 0     | 0     | 0     | 0     | 0     | 0     | 0     | 0     | 1     | 1  |
| NON RESIDENTS                           |    | 0     | 0     | 15    | 9     | 7     | 0     | 0     | 0     | 0     | 0     | 0     | 0     | 0     | 0     | 0     | 31 |
| RESIDENTS                               |    | 14    | 26    | 15    | 6     | 7     | 1     | 4     | 7     | 4     | 4     | 4     | 5     | 5     | 3     | 42    | 14 |
| VISITORS                                |    | 16    | 19    | 0     | 0     | 0     | 0     | 0     | 0     | 0     | 0     | 0     | 0     | 0     | 0     | 0     | 35 |
| TOTAL                                   |    | 30    | 45    | 30    | 15    | 14    | 6     | 10    | 14    | 6     | 7     | 8     | 5     | 6     | 3     | 43    | 24 |
| OTAL SAFE PARKING SPACES                | 13 | 00:00 | 01:00 | 02:00 | 03:00 | 04:00 | 05:00 | 06:00 | 07:00 | 08:00 | 09:00 | 10:00 | 11:00 | 12:00 | 13:00 | 14:00 |    |
| ALFOURD ROAD DURATION BY ALL USER TYPES |    | 12.4% | 18.6% | 12.4% | 6.2%  | 5.8%  | 2.5%  | 4.1%  | 5.8%  | 2.5%  | 2.9%  | 3.3%  | 2.1%  | 2.5%  | 1.2%  | 17.8% | 3  |
| 6 OF VEHICLES - COMMUTERS (> 6hrs)      |    | 0.0%  | 0.0%  | 0.0%  | 0.0%  | 0.0%  | 2.1%  | 2.5%  | 2.9%  | 0.8%  | 1.2%  | 1.7%  | 0.0%  | 0.4%  | 0.0%  | 0.0%  | 3  |
| 6 OF VEHICLES - DISABLED                |    | 0.0%  | 0.0%  | 0.0%  | 0.0%  | 0.0%  | 0.0%  | 0.0%  | 0.0%  | 0.0%  | 0.0%  | 0.0%  | 0.0%  | 0.0%  | 0.0%  | 0.4%  | 3  |
| 6 OF VEHICLES - NON RESIDENTS (3-6hrs)  |    | 0.0%  | 0.0%  | 6.2%  | 3.7%  | 2.9%  | 0.0%  | 0.0%  | 0.0%  | 0.0%  | 0.0%  | 0.0%  | 0.0%  | 0.0%  | 0.0%  | 0.0%  | 3  |
| 6 OF VEHICLES - RESIDENTS               |    | 5.8%  | 10.7% | 6.2%  | 2.5%  | 2.9%  | 0.4%  | 1.7%  | 2.9%  | 1.7%  | 1.7%  | 1.7%  | 2.1%  | 2.1%  | 1.2%  | 17.4% | 3  |
| 6 OF VEHICLES - VISITORS (0-3hrs)       |    | 6.6%  | 7.9%  | 0.0%  | 0.0%  | 0.0%  | 0.0%  | 0.0%  | 0.0%  | 0.0%  | 0.0%  | 0.0%  | 0.0%  | 0.0%  | 0.0%  | 0.0%  | 3  |
| · ·                                     |    |       |       |       |       |       |       |       |       |       |       |       |       |       |       |       | 1  |