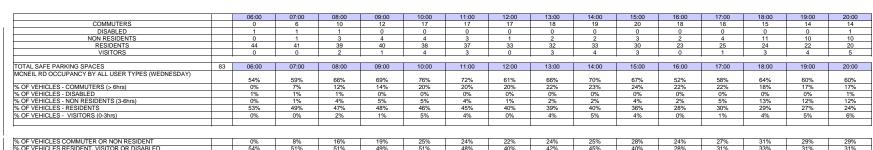

|                                           |    | 00:00 | 01:00 | 02:00 | 03:00 | 04:00 | 05:00 | 06:00 | 07:00 | 08:00 | 09:00 | 10:00 | 11:00 | 12:00 | 13:00 | 14:00 | TOT |
|-------------------------------------------|----|-------|-------|-------|-------|-------|-------|-------|-------|-------|-------|-------|-------|-------|-------|-------|-----|
| COMMUTERS                                 |    | 0     | 0     | 0     | 0     | 0     | 8     | 7     | 3     | 2     | 4     | 2     | 4     | 0     | 2     | 0     | 32  |
| DISABLED                                  |    | 0     | 0     | 0     | 0     | 0     | 0     | 0     | 0     | 0     | 0     | 0     | 0     | 0     | 0     | 0     | 0   |
| NON RESIDENTS                             |    | 0     | 0     | 3     | 9     | 6     | 0     | 0     | 0     | 0     | 0     | 0     | 0     | 0     | 0     | 0     | 18  |
| RESIDENTS                                 |    | 12    | 10    | 6     | 7     | 3     | 3     | 2     | 0     | 1     | 2     | 2     | 4     | 5     | 0     | 44    | 101 |
| VISITORS                                  |    | 24    | 16    | 0     | 0     | 0     | 0     | 0     | 0     | 0     | 0     | 0     | 0     | 0     | 0     | 0     | 40  |
| TOTAL                                     |    | 36    | 26    | 9     | 16    | 9     | 11    | 9     | 3     | 3     | 6     | 4     | 8     | 5     | 2     | 44    | 191 |
| OTAL SAFE PARKING SPACES                  | 13 | 00:00 | 01:00 | 02:00 | 03:00 | 04:00 | 05:00 | 06:00 | 07:00 | 08:00 | 09:00 | 10:00 | 11:00 | 12:00 | 13:00 | 14:00 |     |
| YNDHURST GROVE DURATION BY ALL USER TYPES |    | 18.8% | 13.6% | 4.7%  | 8.4%  | 4.7%  | 5.8%  | 4.7%  | 1.6%  | 1.6%  | 3.1%  | 2.1%  | 4.2%  | 2.6%  | 1.0%  | 23.0% |     |
| 6 OF VEHICLES - COMMUTERS (> 6hrs)        |    | 0.0%  | 0.0%  | 0.0%  | 0.0%  | 0.0%  | 4.2%  | 3.7%  | 1.6%  | 1.0%  | 2.1%  | 1.0%  | 2.1%  | 0.0%  | 1.0%  | 0.0%  | ö   |
| 6 OF VEHICLES - DISABLED                  |    | 0.0%  | 0.0%  | 0.0%  | 0.0%  | 0.0%  | 0.0%  | 0.0%  | 0.0%  | 0.0%  | 0.0%  | 0.0%  | 0.0%  | 0.0%  | 0.0%  | 0.0%  | ö   |
| 6 OF VEHICLES - NON RESIDENTS (3-6hrs)    |    | 0.0%  | 0.0%  | 1.6%  | 4.7%  | 3.1%  | 0.0%  | 0.0%  | 0.0%  | 0.0%  | 0.0%  | 0.0%  | 0.0%  | 0.0%  | 0.0%  | 0.0%  | ö   |
| 6 OF VEHICLES - RESIDENTS                 |    | 6.3%  | 5.2%  | 3.1%  | 3.7%  | 1.6%  | 1.6%  | 1.0%  | 0.0%  | 0.5%  | 1.0%  | 1.0%  | 2.1%  | 2.6%  | 0.0%  | 23.0% | 6   |
| 6 OF VEHICLES - VISITORS (0-3hrs)         |    | 12.6% | 8.4%  | 0.0%  | 0.0%  | 0.0%  | 0.0%  | 0.0%  | 0.0%  | 0.0%  | 0.0%  | 0.0%  | 0.0%  | 0.0%  | 0.0%  | 0.0%  | 6   |
|                                           |    |       |       |       |       |       |       |       |       |       |       |       |       |       |       |       | 7   |