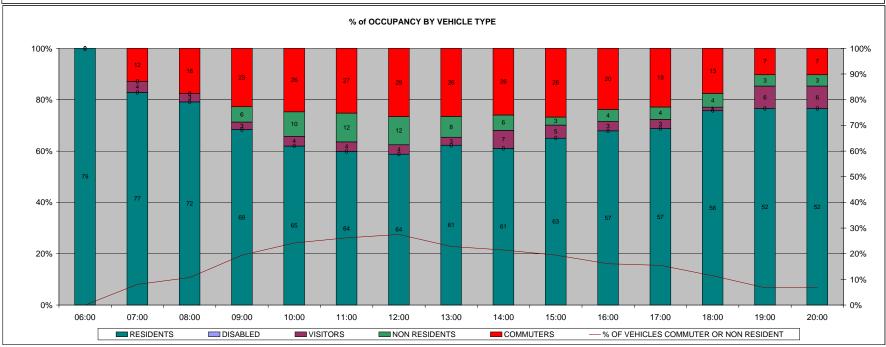

|                                           |    | 00:00 | 01:00 | 02:00 | 03:00 | 04:00 | 05:00 | 06:00 | 07:00 | 08:00 | 09:00 | 10:00 | 11:00 | 12:00 | 13:00 | 14:00 | TOT |
|-------------------------------------------|----|-------|-------|-------|-------|-------|-------|-------|-------|-------|-------|-------|-------|-------|-------|-------|-----|
| COMMUTERS                                 |    | 0     | 0     | 0     | 0     | 0     | 8     | 7     | 3     | 2     | 4     | 2     | 4     | 0     | 2     | 0     | 32  |
| DISABLED                                  |    | 0     | 0     | 0     | 0     | 0     | 0     | 0     | 0     | 0     | 0     | 0     | 0     | 0     | 0     | 0     | 0   |
| NON RESIDENTS                             |    | 0     | 0     | 3     | 9     | 6     | 0     | 0     | 0     | 0     | 0     | 0     | 0     | 0     | 0     | 0     | 18  |
| RESIDENTS                                 |    | 12    | 10    | 6     | 7     | 3     | 3     | 2     | 0     | 1     | 2     | 2     | 4     | 5     | 0     | 44    | 101 |
| VISITORS                                  |    | 24    | 16    | 0     | 0     | 0     | 0     | 0     | 0     | 0     | 0     | 0     | 0     | 0     | 0     | 0     | 40  |
| TOTAL                                     |    | 36    | 26    | 9     | 16    | 9     | 11    | 9     | 3     | 3     | 6     | 4     | 8     | 5     | 2     | 44    | 191 |
| OTAL SAFE PARKING SPACES                  | 13 | 00:00 | 01:00 | 02:00 | 03:00 | 04:00 | 05:00 | 06:00 | 07:00 | 08:00 | 09:00 | 10:00 | 11:00 | 12:00 | 13:00 | 14:00 |     |
| YNDHURST GROVE DURATION BY ALL USER TYPES |    | 18.8% | 13.6% | 4.7%  | 8.4%  | 4.7%  | 5.8%  | 4.7%  | 1.6%  | 1.6%  | 3.1%  | 2.1%  | 4.2%  | 2.6%  | 1.0%  | 23.0% |     |
| 6 OF VEHICLES - COMMUTERS (> 6hrs)        |    | 0.0%  | 0.0%  | 0.0%  | 0.0%  | 0.0%  | 4.2%  | 3.7%  | 1.6%  | 1.0%  | 2.1%  | 1.0%  | 2.1%  | 0.0%  | 1.0%  | 0.0%  | ö   |
| 6 OF VEHICLES - DISABLED                  |    | 0.0%  | 0.0%  | 0.0%  | 0.0%  | 0.0%  | 0.0%  | 0.0%  | 0.0%  | 0.0%  | 0.0%  | 0.0%  | 0.0%  | 0.0%  | 0.0%  | 0.0%  | ö   |
| 6 OF VEHICLES - NON RESIDENTS (3-6hrs)    |    | 0.0%  | 0.0%  | 1.6%  | 4.7%  | 3.1%  | 0.0%  | 0.0%  | 0.0%  | 0.0%  | 0.0%  | 0.0%  | 0.0%  | 0.0%  | 0.0%  | 0.0%  | ö   |
| 6 OF VEHICLES - RESIDENTS                 |    | 6.3%  | 5.2%  | 3.1%  | 3.7%  | 1.6%  | 1.6%  | 1.0%  | 0.0%  | 0.5%  | 1.0%  | 1.0%  | 2.1%  | 2.6%  | 0.0%  | 23.0% | 6   |
| 6 OF VEHICLES - VISITORS (0-3hrs)         |    | 12.6% | 8.4%  | 0.0%  | 0.0%  | 0.0%  | 0.0%  | 0.0%  | 0.0%  | 0.0%  | 0.0%  | 0.0%  | 0.0%  | 0.0%  | 0.0%  | 0.0%  | 6   |
|                                           |    |       |       |       |       |       |       |       |       |       |       |       |       |       |       |       | 7   |